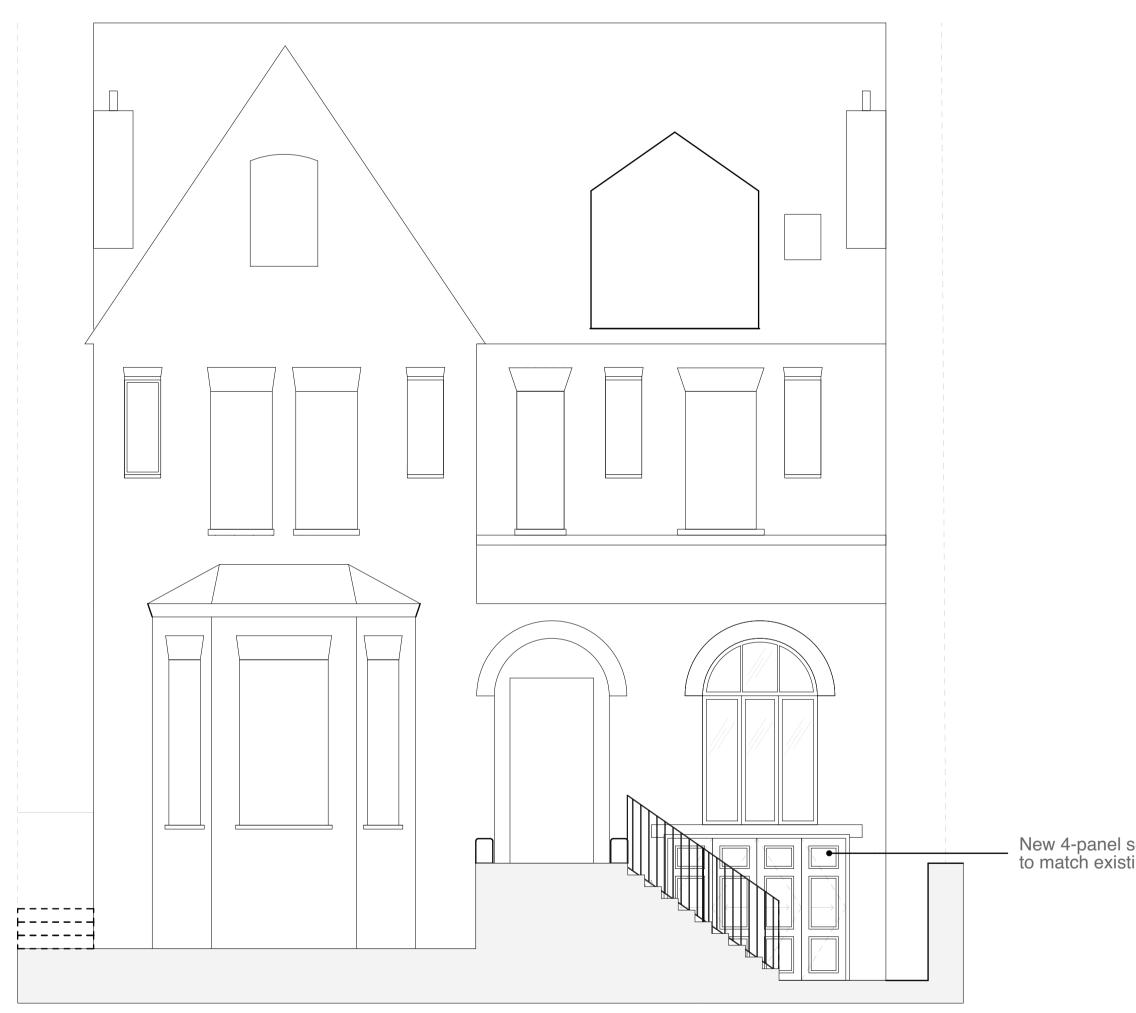

New 4-panel solid timber bifold doors to match existing White Paint

A Proposed Front Elevation

SCALE 1/50

|      | ate<br>9/10/23 | Info Front Elevation amended in response to planning application             | All dimensions in millimetres and do not take into account applied finishes unless specifically noted.      | llimetres and do not take into shes unless specifically noted.  Client: Carol D. Daniel  Project: 7 Parsifal Road |                     | oad                   | Drawing No.: <b>CDD31631 (40) 004</b>      |                                                 |
|------|----------------|------------------------------------------------------------------------------|-------------------------------------------------------------------------------------------------------------|-------------------------------------------------------------------------------------------------------------------|---------------------|-----------------------|--------------------------------------------|-------------------------------------------------|
| B. 2 | 7/10/23        | Front Elevation amended in response to planning application, railing revised | Do not scale from drawings.  Any omissions or discrepancies shall be reported to the architect immediately. | Title: <b>Proposed Front Elevation at A</b>                                                                       | nt A                |                       | Status: <b>Planning</b>                    | SEDLEY PLACE                                    |
|      |                |                                                                              | This drawing is to be read in conjunction with the relevant section of the specification and schedules.     | Scale: 1:50 @A1                                                                                                   | Drawn by: <b>HE</b> | Checked by: <b>MN</b> | Date: <b>30/10/2023</b> Revision: <b>A</b> | T +44 (0)20 7627 5777<br>www.sedley-place.co.uk |