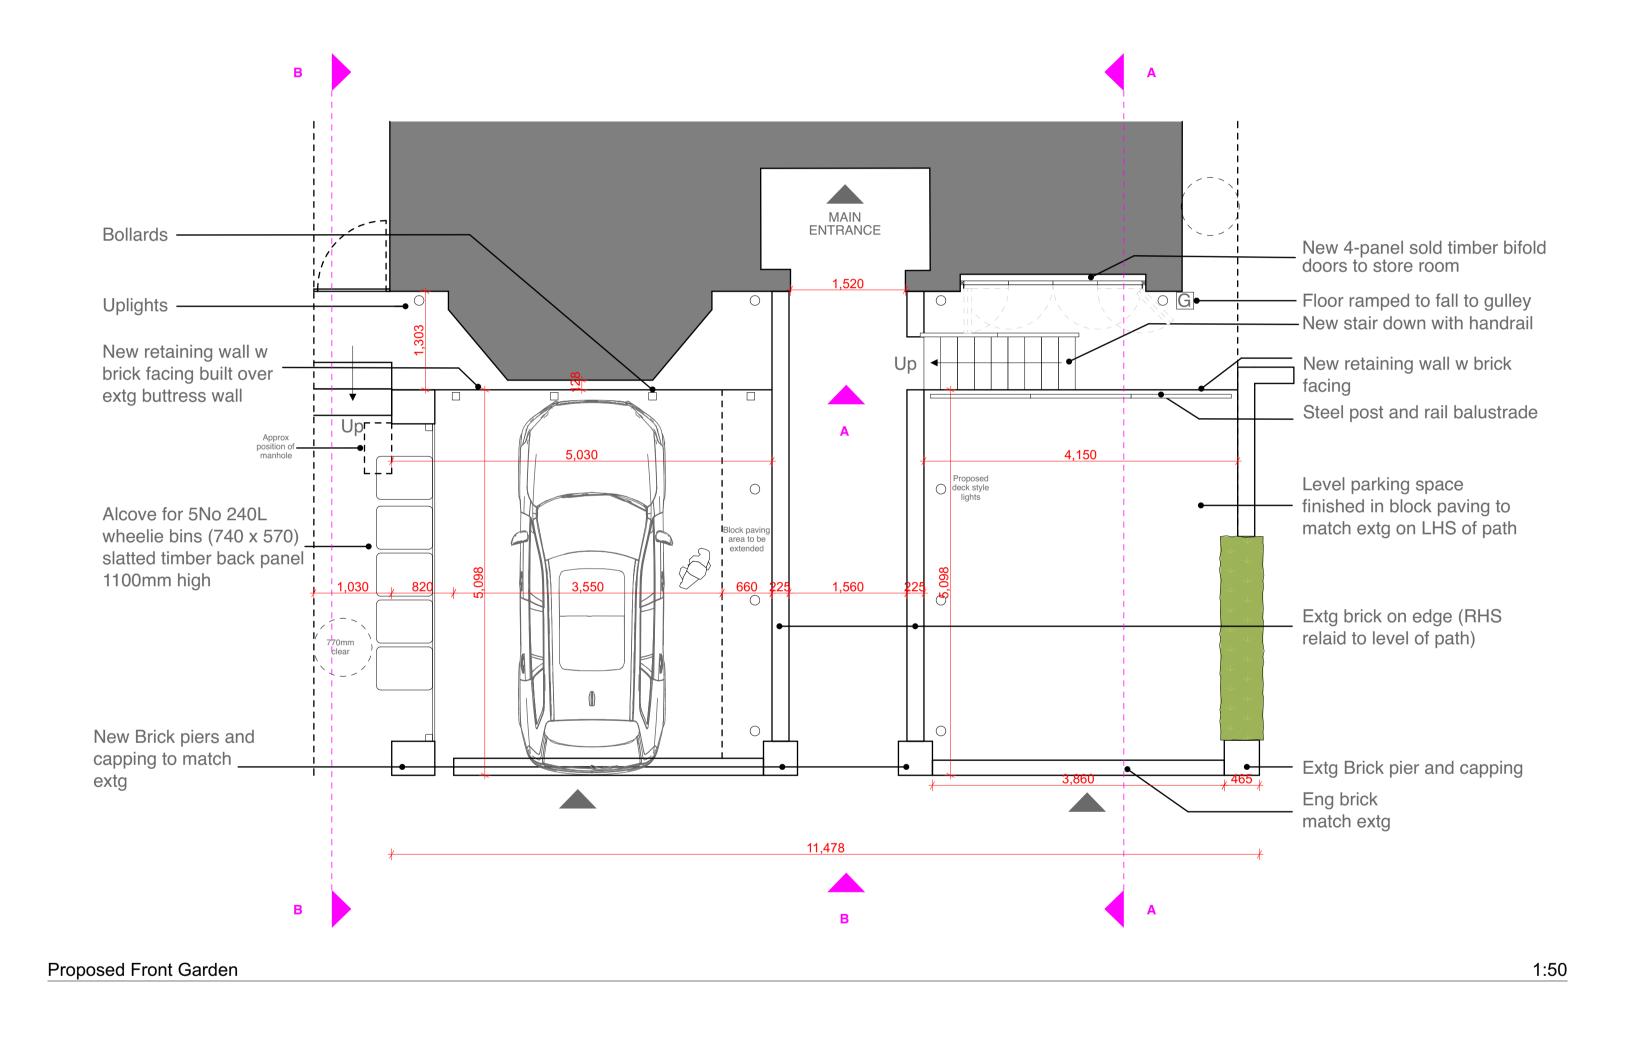

| All dimensions in millimetres and do not take into account applied finishes unless specifically noted.                              | Client: Carol D. Daniel             | Project: <b>7 Parsifal Road</b>           |                                            | Drawing No.: <b>CDD31631 (00) 003</b>               |
|-------------------------------------------------------------------------------------------------------------------------------------|-------------------------------------|-------------------------------------------|--------------------------------------------|-----------------------------------------------------|
| Do not scale from drawings.  Any omissions or discrepancies shall be reported to                                                    | Title: <b>Proposed Front Garden</b> |                                           | Status: <b>Planning</b>                    | SEDLEY PLACE                                        |
| the architect immediately.  This drawing is to be read in conjunction with the relevant section of the specification and schedules. | Scale: 1:50 @A1                     | Drawn by: <b>HE</b> Checked by: <b>MN</b> | Date: <b>30/10/2023</b> Revision: <b>C</b> | <b>T</b> +44 (0)20 7627 5777 www.sedley-place.co.uk |