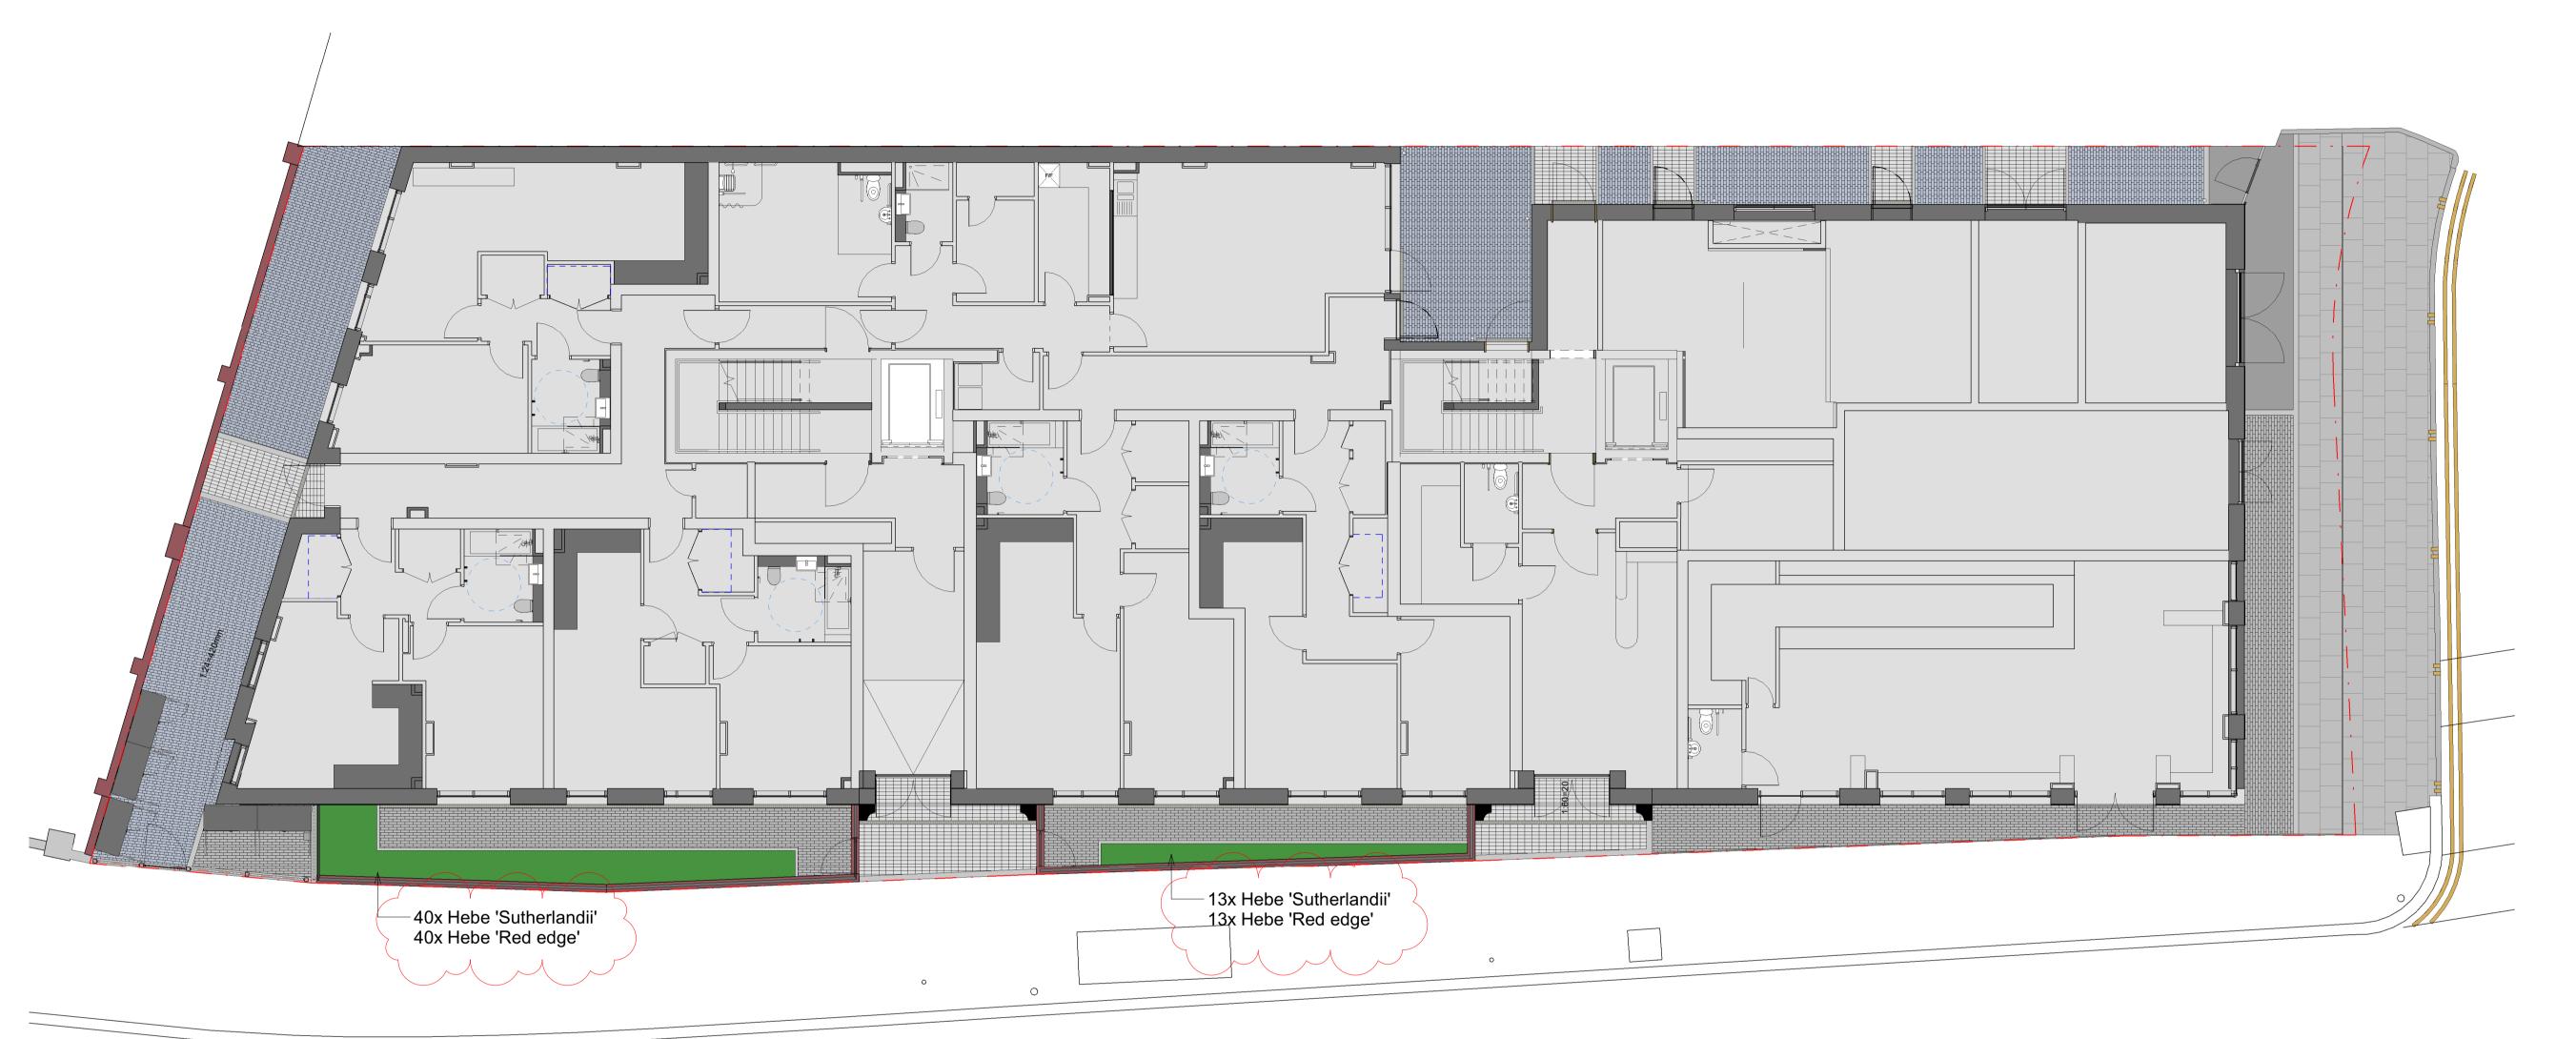

| Mix % | Title             | Quantity | Centres | Height  | Root Condition  |
|-------|-------------------|----------|---------|---------|-----------------|
| 50%   | Hebe sutherlandii | 53       | 6/m2    | 20-30cm | Container: 2-3L |
| 50%   | Hebe 'Red Edge'   | 53       | 6/m2    | 20-30cm | Container: 2-3L |

To be planted in groups of 3-5 in random setting out

## Planting Proposals - Level 00

| Fulpose of issue |         |
|------------------|---------|
| PLANNING         |         |
| Scale            | Date    |
| 1 : 100 @ A1     | 01/07/2 |
| Client           |         |