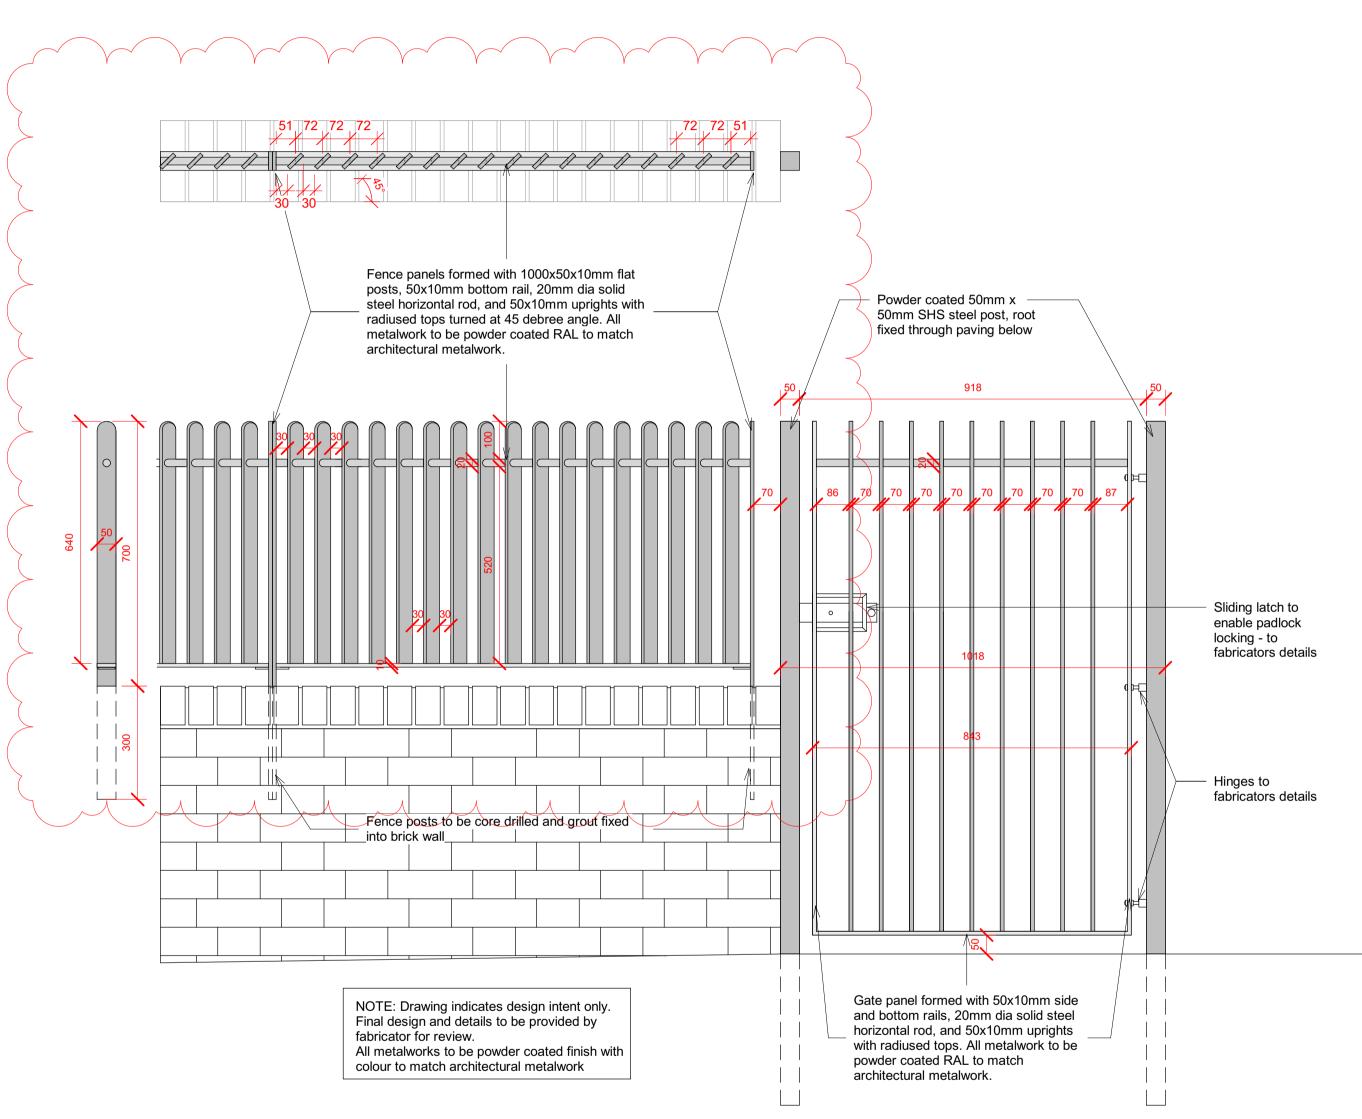

1 : 10

NOTE: Drawing indicates design intent only. Final design and details to be provided by fabricator for review. All metalworks to be powder coated finish with colour to match architectural metalwork Fence panels formed with 20x50mm flat forming frame, 8x50mm uprights and fixing brakets to fabricators details. All metalwork to be powder coated RAL to match architectural metalwork. Powder coated 100mm x 100mm steel post, root fixed through paving below Powder coated 50mm x 50mm SHS steel frame 1200 1125 Access Control: Indicative entry system shown. Addition of push button to other side for exit release. Full access system to specialist design. Electronic lock to be mounted / integrated on gate to engineers/fabricators specification and access 8x50mm galvanised steel uprights, powder-coated RAL to match architect's metalwork Bedding layer to engineers details P01(a) - 200x100x80mm Permeable concrete block pavers 2 | B02 - Secure fence and gate details