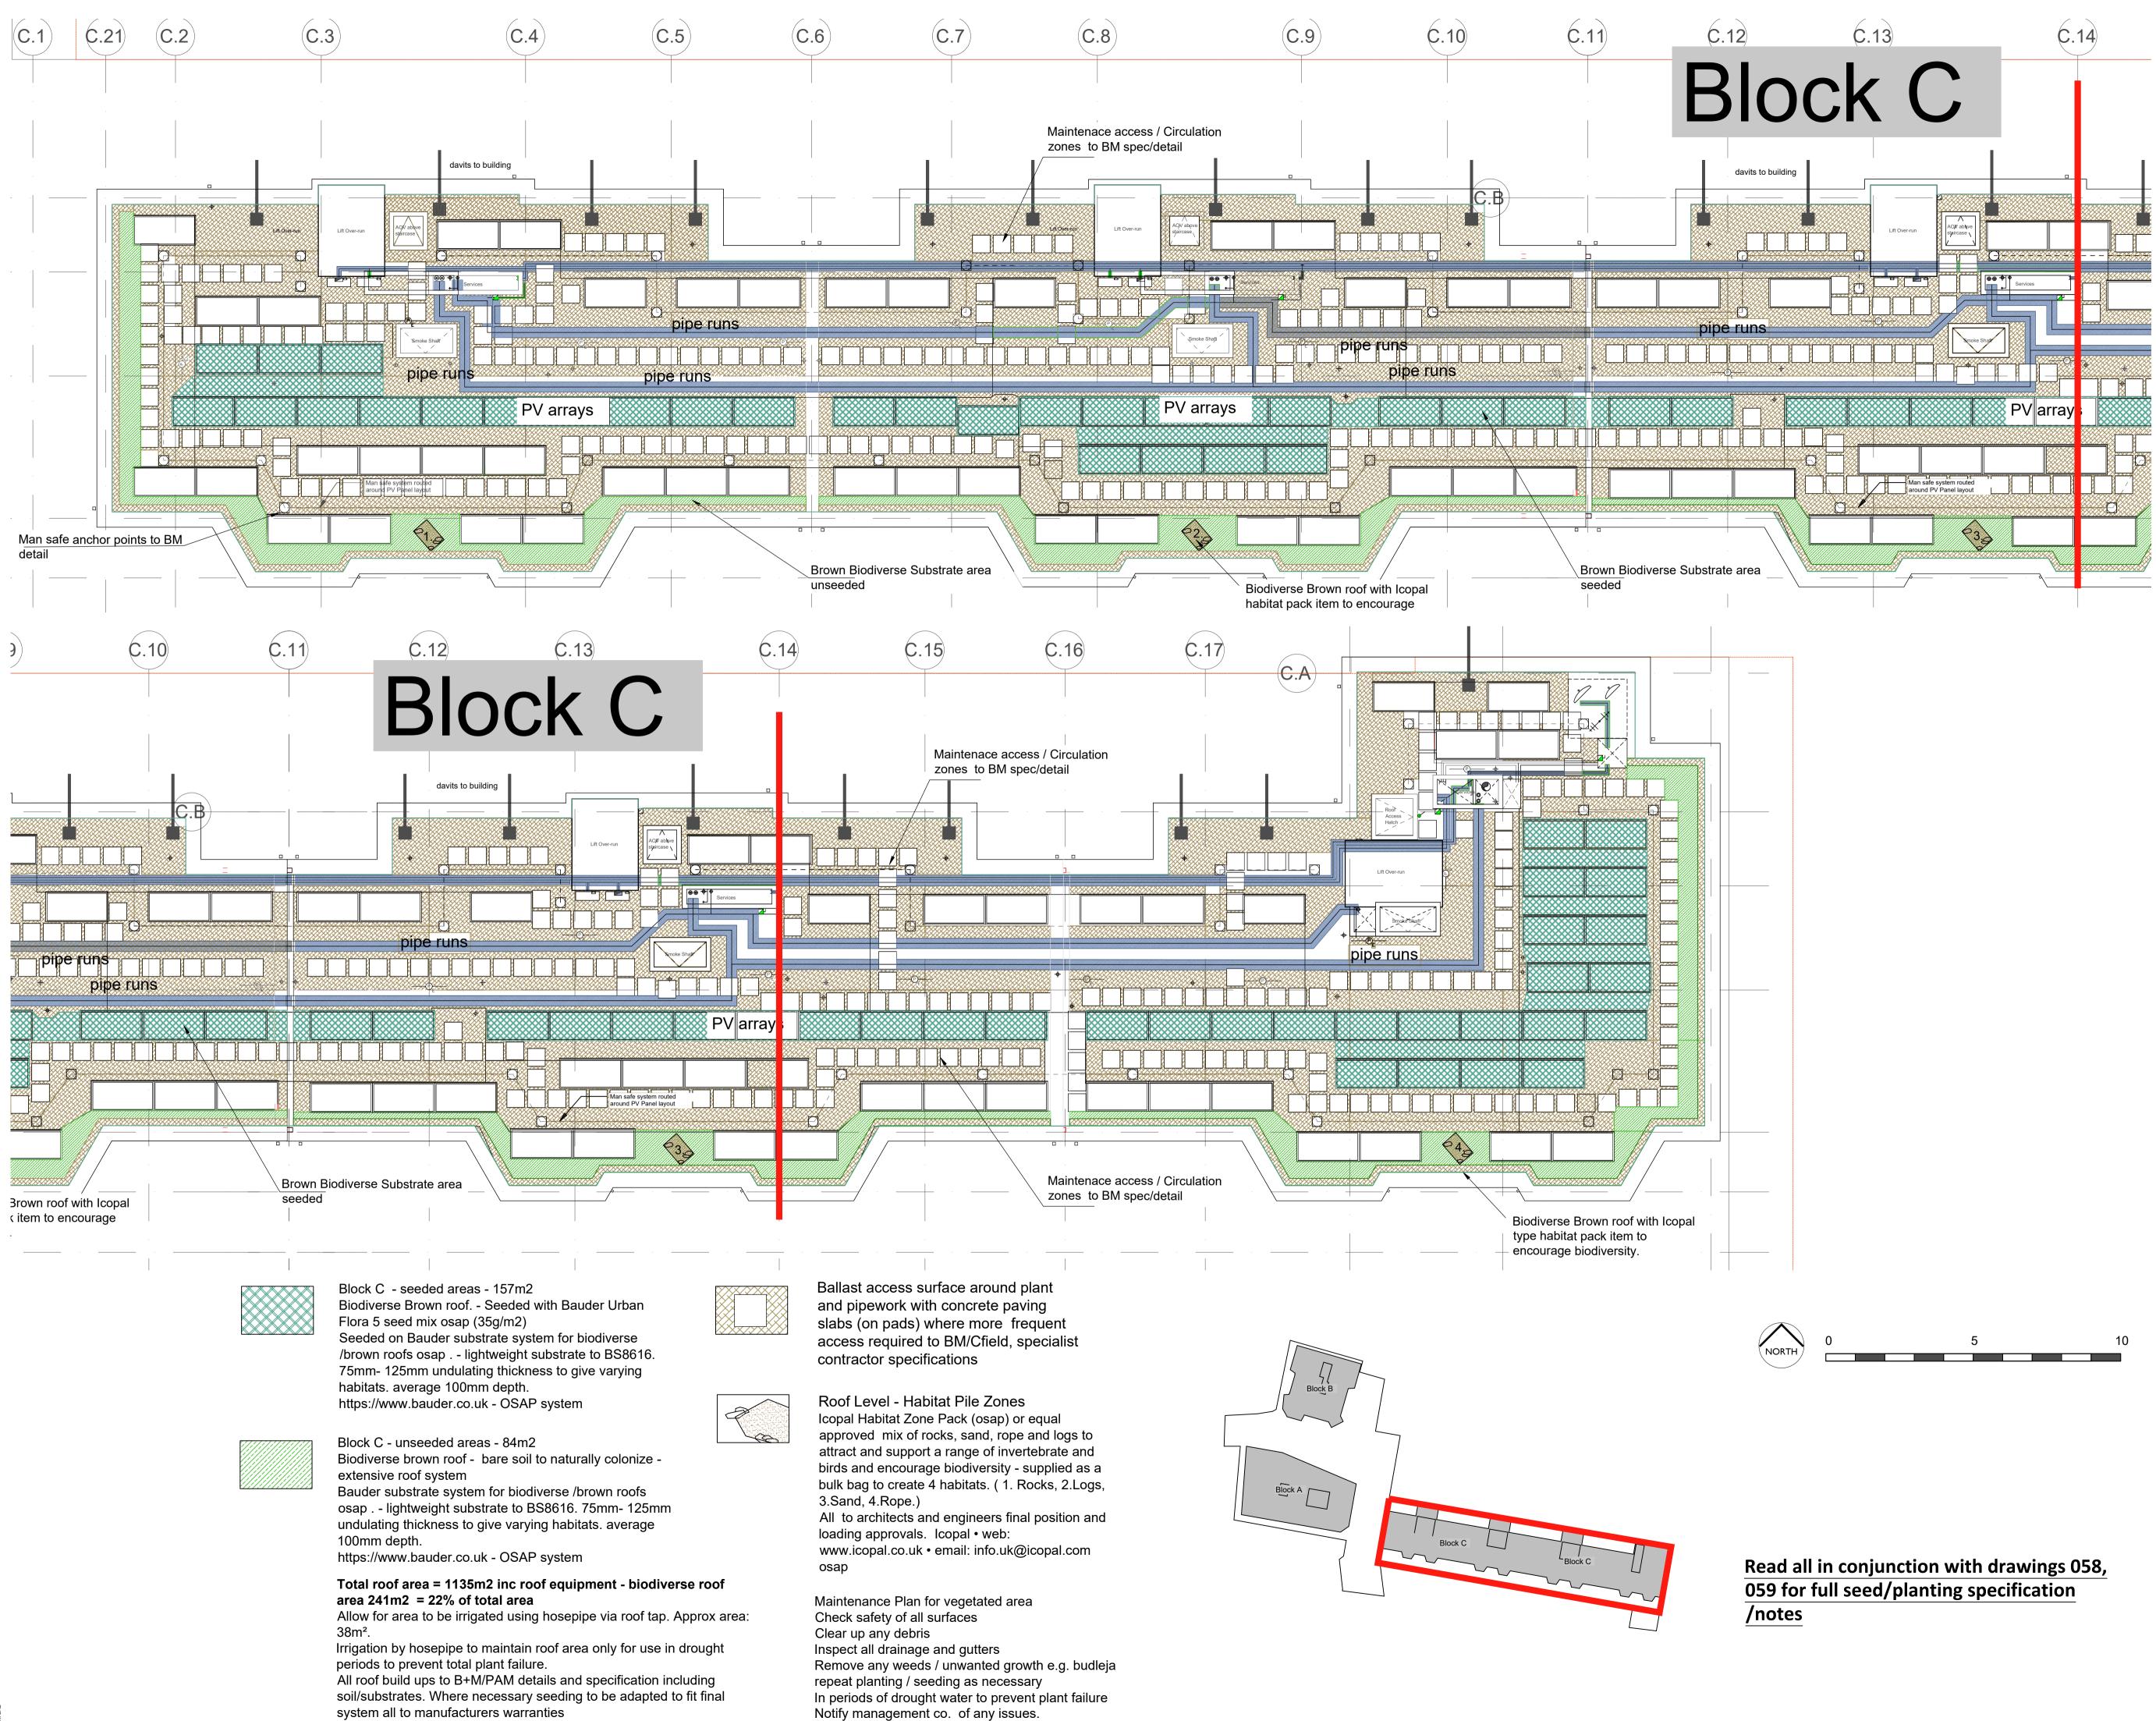

No dimensions are to be scaled from this drawing, All dimensions are to be checked on site. Area measurements for indicative purposes only

|      | latest BM roof added to layout<br>latest BM roof added for planning |      | 11.08.23<br>21.07.23 |
|------|---------------------------------------------------------------------|------|----------------------|
| REV. | DESCRIPTION                                                         | APP. | DATE                 |

London T 020 70171786

Legend

Liddell Road

CNeil Tully Associates

Planting Plan Detail Block C - Biodiverse brown roof

| DATE    | 20.07.23  |   | DRAWN    | Kł |
|---------|-----------|---|----------|----|
| SCALE   | var@A1    |   | CHECKED  | N  |
| STATUS  | Stage 4   |   | APPROVED | N  |
| DWG. NO | D0461_060 | D |          |    |
|         |           |   |          |    |