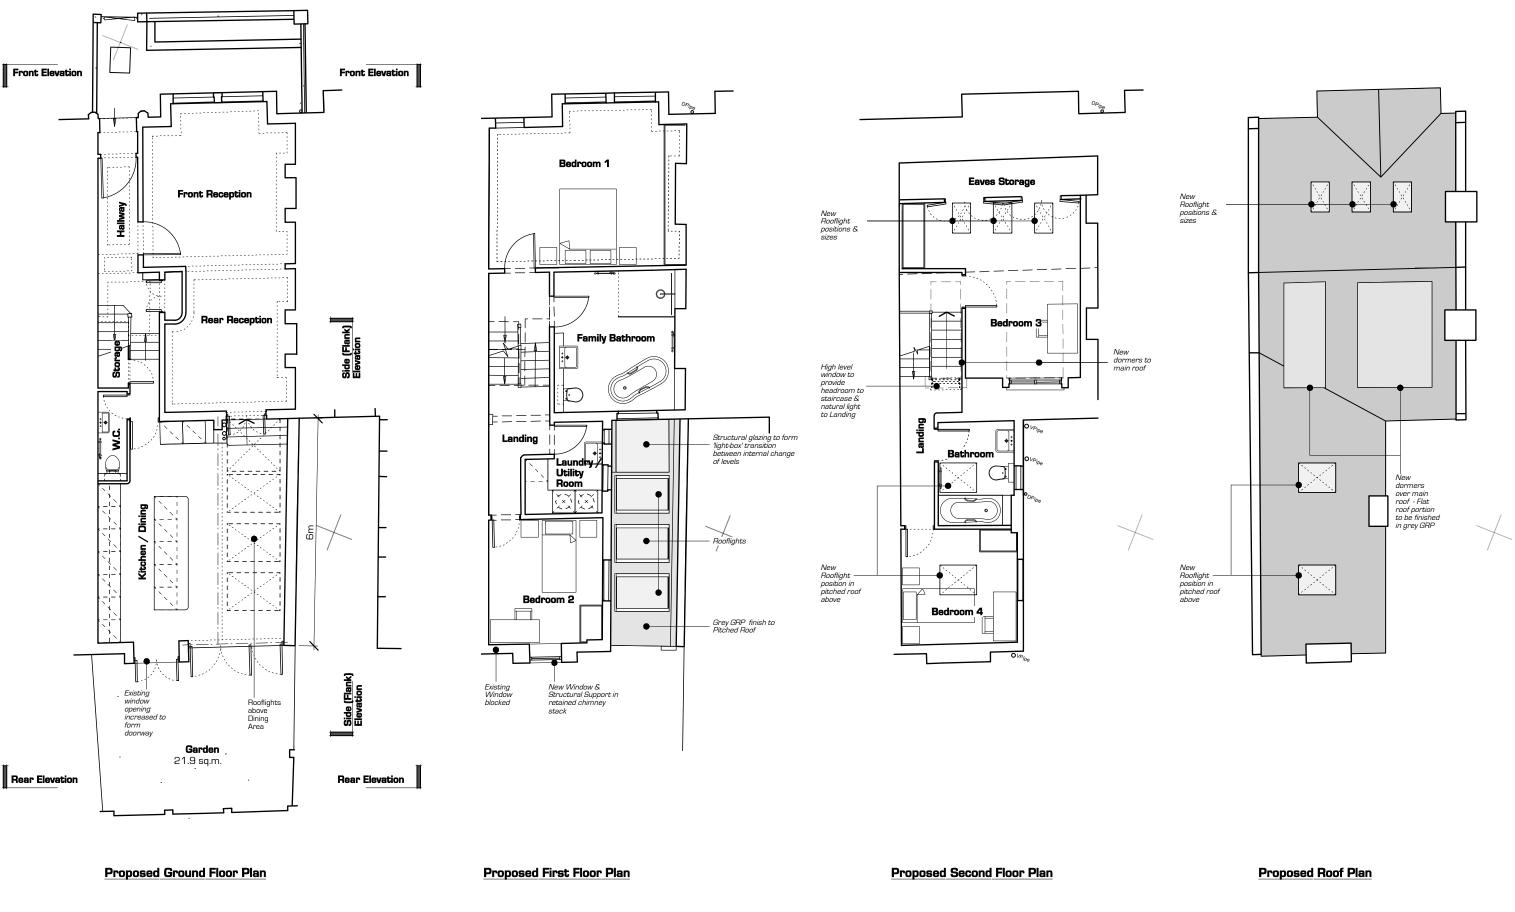

<u>77</u>5

| project title                                                                                                  |                  | proj. no.           |
|----------------------------------------------------------------------------------------------------------------|------------------|---------------------|
| 12 Constantine Road, London NW3 2NG                                                                            |                  | 12CR                |
| drawing title                                                                                                  |                  | dwg. no.            |
| Proposed Site Layout & Floor Plans                                                                             |                  | 400                 |
| date 02/08/23                                                                                                  | scale @ A3 1:100 | rev <b>D</b>        |
| drawn by CadMap / WH                                                                                           | checked by WH    | В                   |
| revision date: 30/10/23.<br>Dormers revised in line with email comments from<br>Planning Officer of: 30/10/23. |                  | <sup>by</sup> WH    |
|                                                                                                                |                  | $^{\rm checked}$ MH |