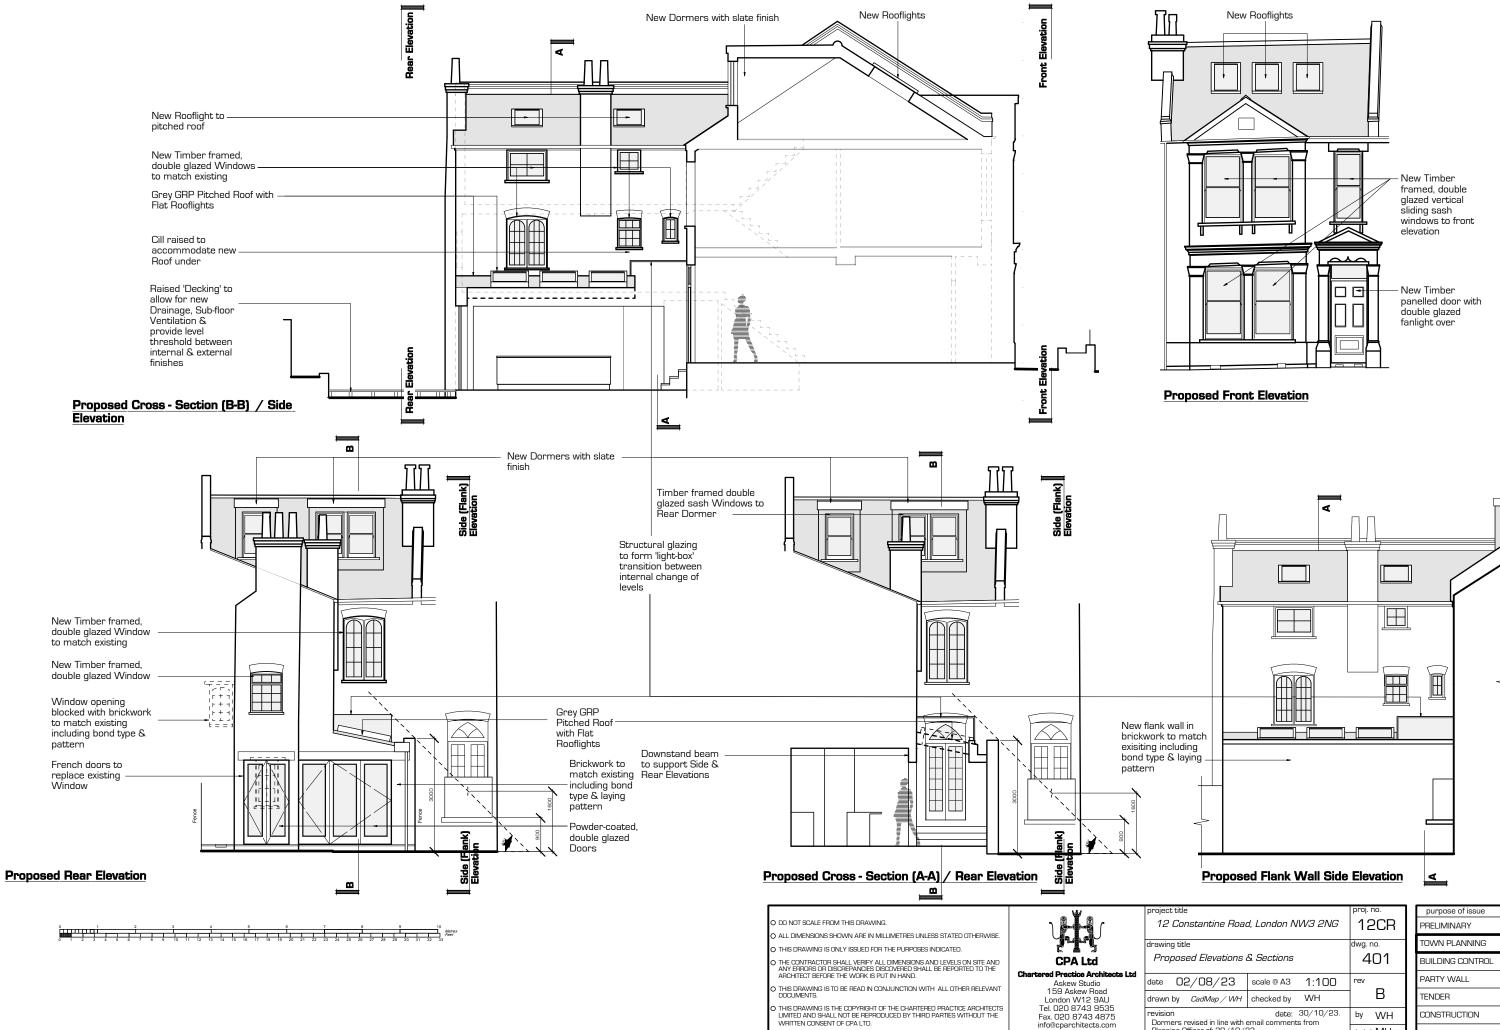

| project title                                                                                      |                  | proj. no.           |
|----------------------------------------------------------------------------------------------------|------------------|---------------------|
| 12 Constantine Road, London NW3 2NG                                                                |                  | 12CR                |
| drawing title                                                                                      |                  | <sup>dwg. no.</sup> |
| Proposed Elevations & Sections                                                                     |                  | 401                 |
| date 02/08/23                                                                                      | scale @ A3 1:100 | rev<br>B            |
| drawn by CadMap / WH<br>revision<br>Dormers revised in line with o<br>Planning Officer of: 30/10/2 |                  | by WH               |