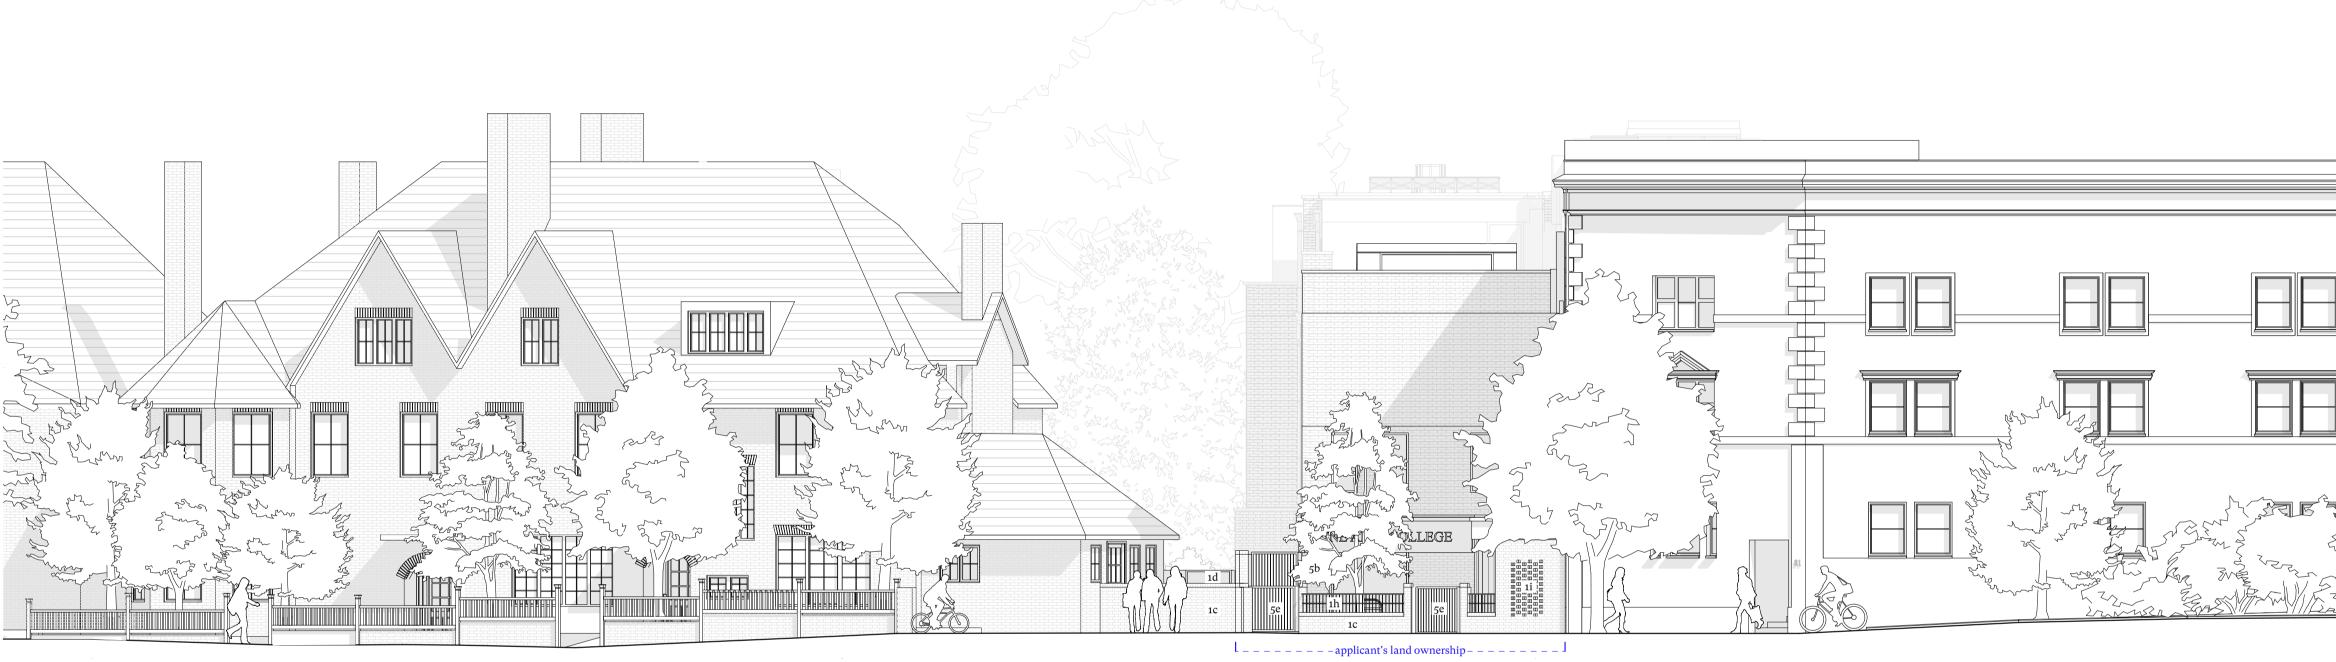

## A Proposed Street Elevation

## KEY

- 1 Wall finishes 1a Existing brick repaired / repointed as
- necessary 1b New red brick to match existing 1c New red brick, Flemish bond
- 1d New red brick header course
- 1e New dark brick, running bond 1f Existing render removed and facade re-
- rendered
- 1g New grey fibre cement clad wall 1h New dark metal railing above boundary wall 1i New perforated red brick

### 2 Fenestration

- Fenestration
   New double-glazed light-coloured powdercoated aluminium framed window
   New double-glazed light-coloured powdercoated aluminium framed door
   New glass blocks in new opening
   New flat rooflight
   New pitched rooflight within sawtooth roof
   New fire escape door to replace existing
   New grey fibre cement clad sliding door
   New light-coloured powdercoated aluminium spandrel panel
   New glass blocks in existing opening

- 3 Roofs
- 3a New slimline light-coloured powdercoated aluminium coping
  3b New sawtooth roof with grey membrane
- finish 3c New intensive green roof with gravel border
  3d New grey flat roof membrane
  3e New light-coloured GRC facade trim
  3f New roof access ladder

#### 4 Services

- 4a New dark-coloured powdercoated aluminium rainwater goods to replace
- existing throughout 4b New air source heat pump
- 4c New MVHR unit 4d New photovoltaic panels
- 5 Landscaping
  5a New planted bed with brickwork border
  5b New tree within planted bed
- 5b New tree within planted bed
  5c New climbing plants on support cables
  5d New Sheffield-type cycle stand for 2no. visitor cycles
  5e New dark metal gate
  5f New Non-Illuminated signage