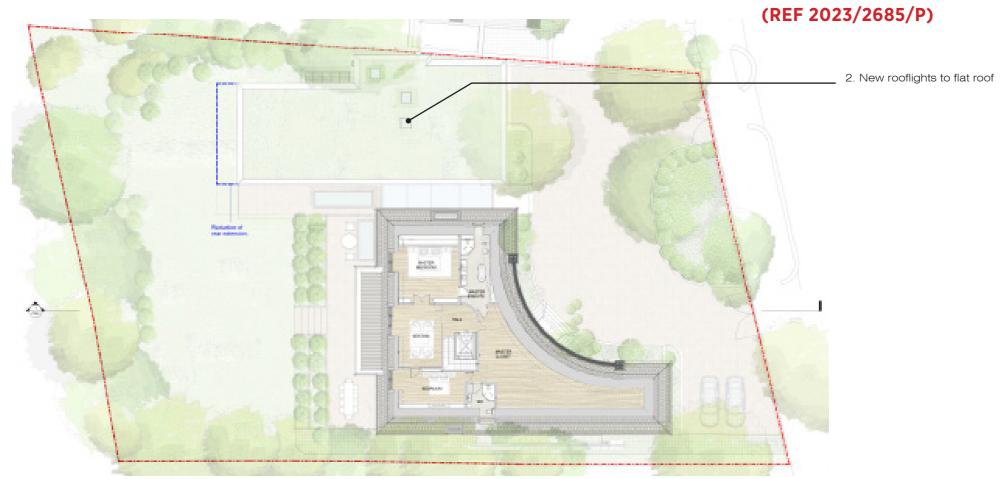

# SUMMARY OF CHANGES CONSENTED VS NMA PROPOSALS

- 1. Updated internal layouts.
- 2. New rooflights to flat roofs.

#### **CONSENTED SECOND FLOOR PLAN**

PROPOSED SECOND FLOOR PLAN

(REF 2023/2685/P)

2. New rooflights to flat roof

2. New rooflights to flat roof