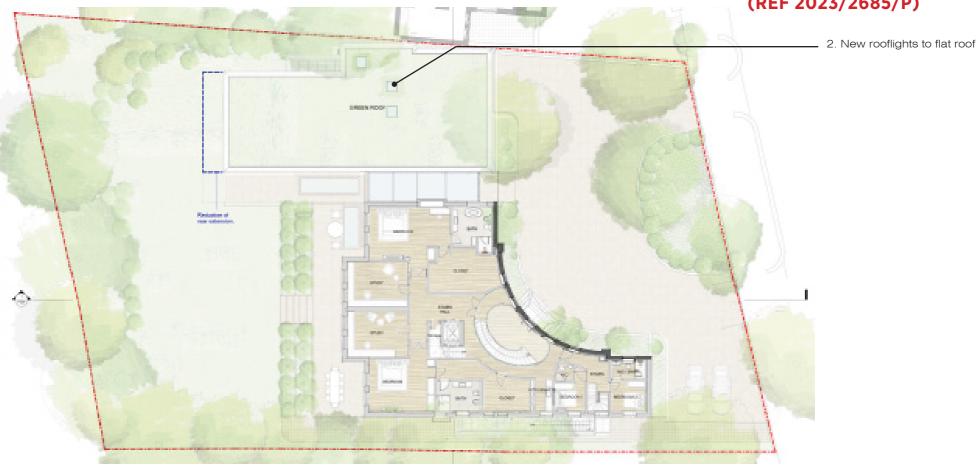

# SUMMARY OF CHANGES CONSENTED VS NMA PROPOSALS

- 1. Updated internal layouts.
- 2. New rooflights to flat roofs.

(REF 2023/2685/P)

\_\_ 1. Updated internal layouts