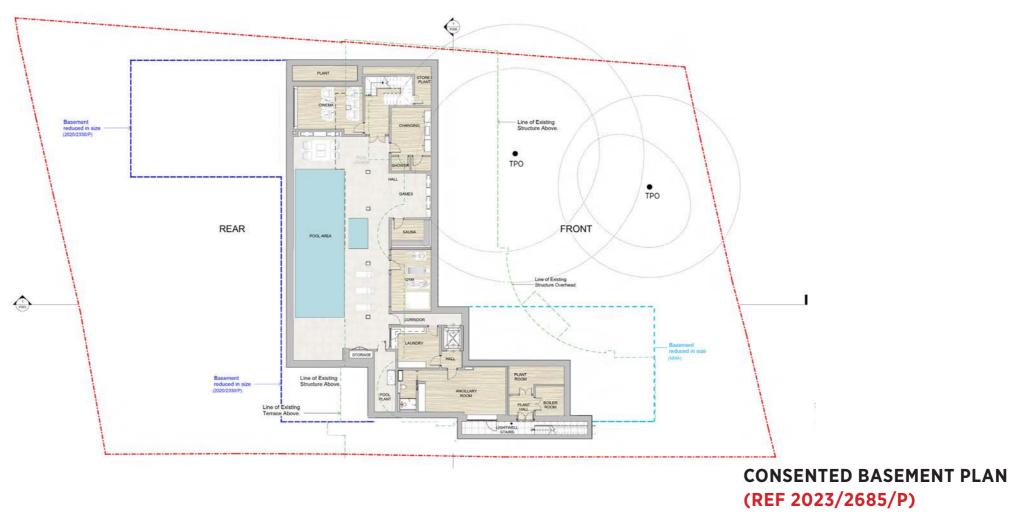

# SUMMARY OF CHANGES CONSENTED VS NMA PROPOSALS

- 1. Updated internal layouts.
- 2. New rooflights to flat roofs.

### **TABLE OF CONTENTS**

- 1. Basement plan comparison
- 2. Ground Floor plan comparison
- 3. First Floor plan comparison
- 4. Second Floor plan comparison
  - **5.** Roof plan comparison

CONSENTED GROUND FLOOR PLAN

(REF 2023/2685/P)

\_\_ 1. Updated internal layouts