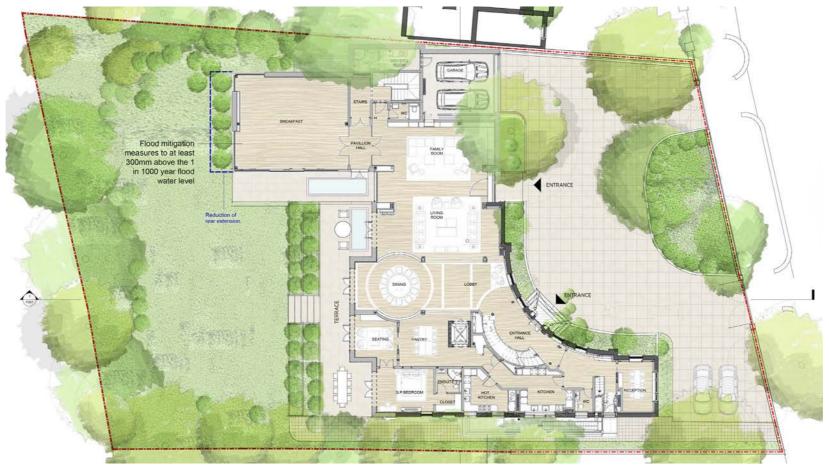

# SUMMARY OF CHANGES CONSENTED VS NMA PROPOSALS

- 1. Updated internal layouts.
- 2. New rooflights to flat roofs.

(REF 2023/2685/P)

\_\_ 1. Updated internal layouts