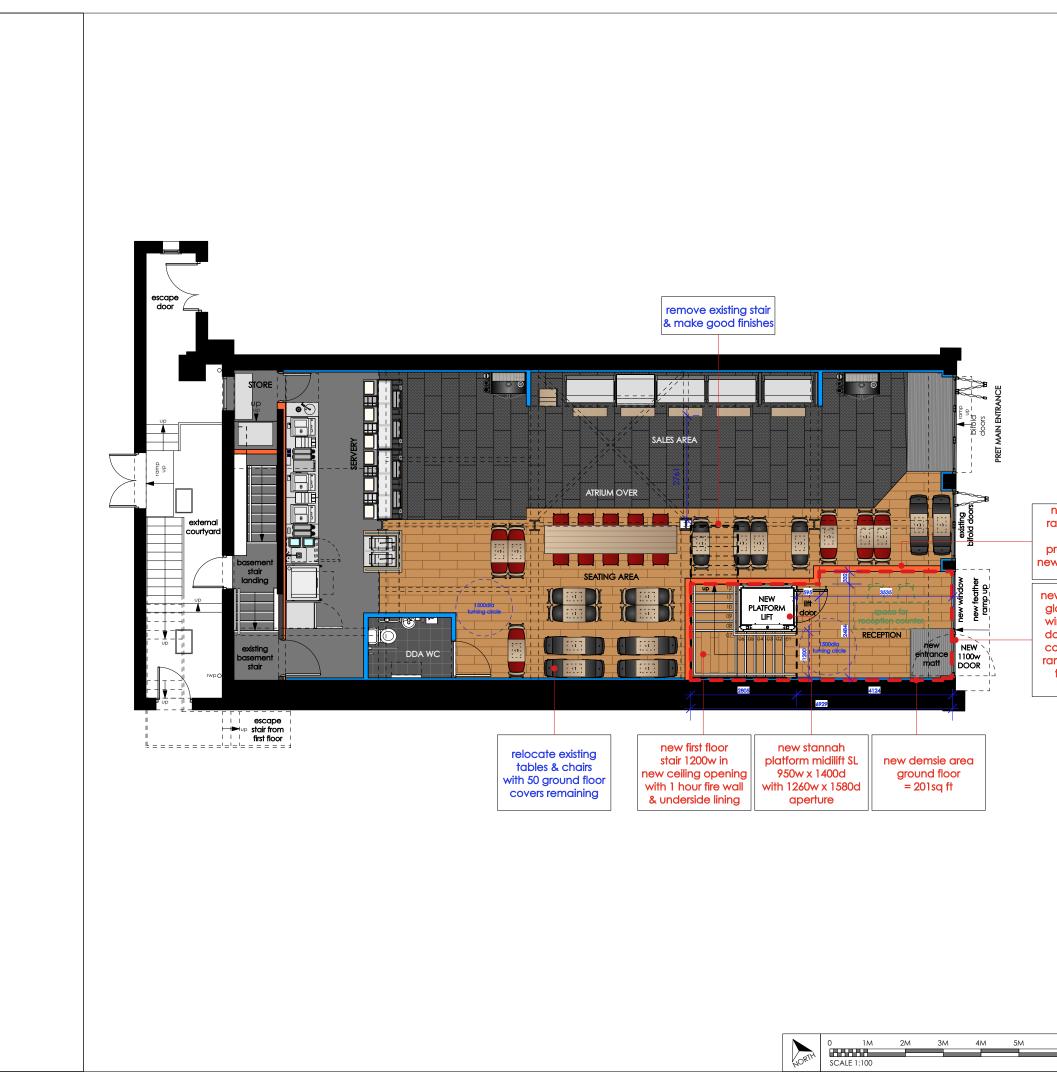

|                                                        |               | TOTAL COVERS: 50no.              |                                                                                                                                                                      |
|--------------------------------------------------------|---------------|----------------------------------|----------------------------------------------------------------------------------------------------------------------------------------------------------------------|
|                                                        |               | WALLS:                           |                                                                                                                                                                      |
|                                                        |               |                                  | EXISTING WALLS & COLUMNS                                                                                                                                             |
|                                                        |               |                                  | EXISTING PARTITIONS & WALL LININGS                                                                                                                                   |
|                                                        |               |                                  | LINE OF FIRST FLOOR ABOVE                                                                                                                                            |
|                                                        |               |                                  | LINE OF BASEMENT FLOOR BELOW                                                                                                                                         |
|                                                        |               |                                  |                                                                                                                                                                      |
|                                                        |               |                                  |                                                                                                                                                                      |
|                                                        |               |                                  |                                                                                                                                                                      |
|                                                        |               |                                  |                                                                                                                                                                      |
|                                                        |               |                                  |                                                                                                                                                                      |
|                                                        |               |                                  |                                                                                                                                                                      |
|                                                        |               |                                  |                                                                                                                                                                      |
| new 1 hour fire<br>ated parition to                    |               |                                  |                                                                                                                                                                      |
| separate<br>ret demise with<br>w reception area        |               | REVISIONS                        |                                                                                                                                                                      |
| & staircase                                            |               |                                  |                                                                                                                                                                      |
| plazed shopfront<br>vindow & 1100w<br>loor with access |               |                                  |                                                                                                                                                                      |
| ontrol & feather                                       |               |                                  |                                                                                                                                                                      |
| to allow level<br>access                               |               |                                  |                                                                                                                                                                      |
|                                                        |               |                                  |                                                                                                                                                                      |
|                                                        |               |                                  |                                                                                                                                                                      |
|                                                        |               |                                  | LOCATION                                                                                                                                                             |
|                                                        |               | 231-233                          | CAMDEN HIGH STREET<br>LONDON NWI 7BU                                                                                                                                 |
|                                                        |               | ķ                                | proposed layout<br>ground floor<br>DRAWING No.                                                                                                                       |
|                                                        |               |                                  | D22/PM188/01.1                                                                                                                                                       |
|                                                        |               | REVISION<br>•                    | 23.10.23 1:100                                                                                                                                                       |
|                                                        |               | All dimension<br>Structural work | e do not scale from this drawing.<br>s to be confirmed on site by Contractor.<br>s to be confirmed by Structural Engineer.<br>to comply with statutory requirements. |
|                                                        |               | Marcar Hous                      | pyright Tanner Design Limited,<br>e 13 Parkshot Richmond Surrey TW9 2RG<br>4216 email. studio@tannerdesign.co.uk<br>www.tannerdesign.co.uk                           |
|                                                        | 10M<br>METRES | -                                | TANNER                                                                                                                                                               |
|                                                        |               |                                  |                                                                                                                                                                      |