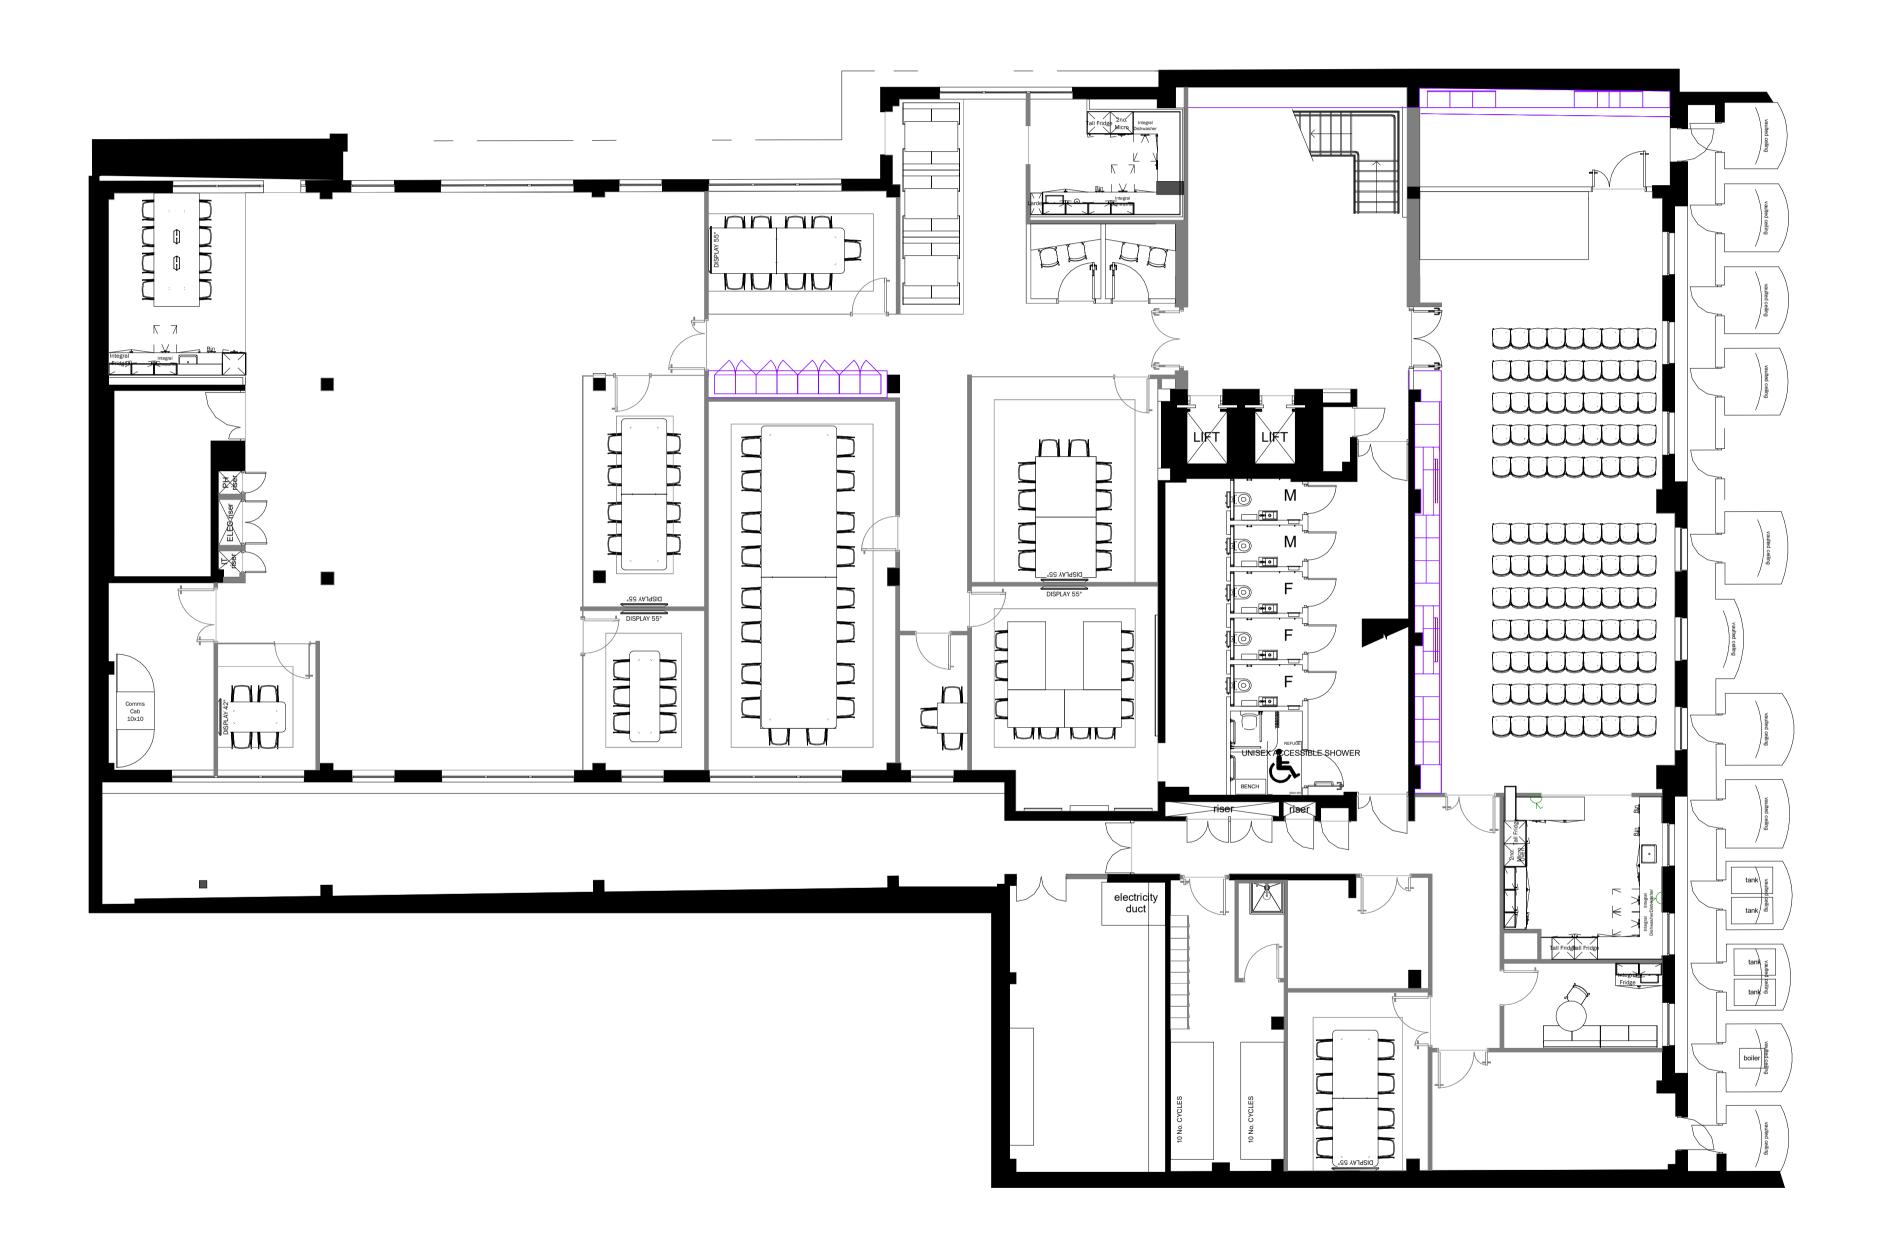

General Arrangement -LG

1:100

Drawings are the sole property of Interaction, and may not be used, transferred, or disclosed to a third party without the express permission of Interaction. Do not scale from this drawing. Contractor to verify all dimensions, levels, and components on-site. Any discrepancies shall be addressed in writing to Interaction prior to the commencement of the work, otherwise the Contractor shall bear full responsibility for any associated cost. This drawing is to be read in conjunction with all other documentation. Building parameters taken from as built drawings provided. Check survey undertaken only, subject to statutory approval. All dimensions shown are in millimetres unless otherwise shown.

## 0 1 2 3 4 5 6 7 8

Metres

Bike Storage - Existing Plan

CW

RWE-INT-BLO-LG-DR-I-90-102.P00

LG 90

LST 08/10/23

P00