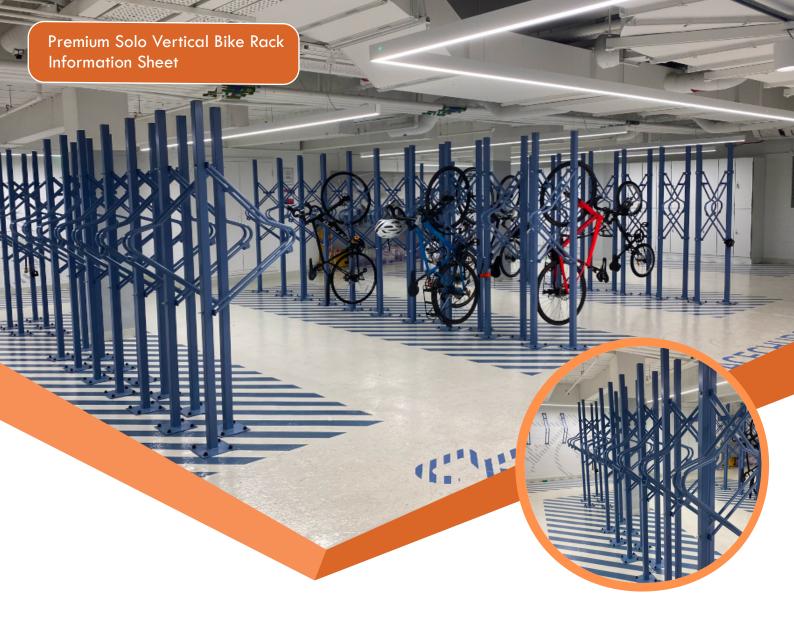

## Premium Solo Vertical Bike Rack

Our Premium Solo Vertical Bike Rack is a high quality and sturdy cycle rack with a rear wheel guide that's fabricated from 80mm SHS vertical supports.

Made from galvanised steel and powder coated to the colour of your choice, this rack enables users to secure both the wheel and the frame to offer high security storage.

The stand is ideal for internal stores and has been specifically designed to offer convenient staggered or back-to-back bike storage, enabling you to make the most of your available space.