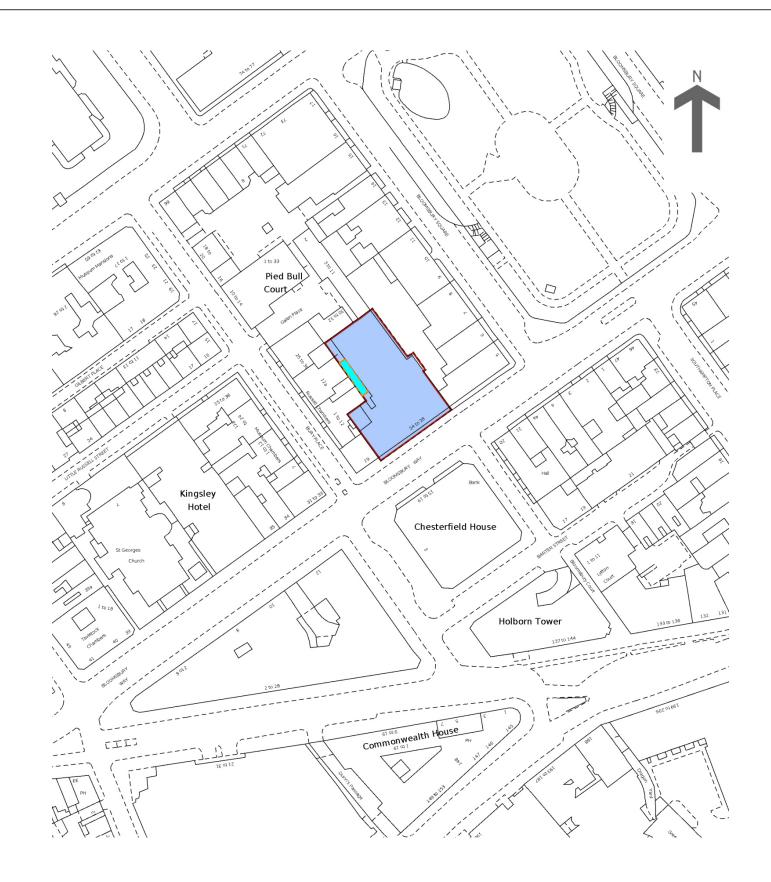

| Drawings are the sole property of Interaction, and may not be used,                                                                                                                                                                                                                                                                                                                                                                                                                                                                              | REV | DESCRIPTION  | DATE     | •                                                                                                             | Project                                 | DSite Locatio           | on Plan - E | 3ike |
|--------------------------------------------------------------------------------------------------------------------------------------------------------------------------------------------------------------------------------------------------------------------------------------------------------------------------------------------------------------------------------------------------------------------------------------------------------------------------------------------------------------------------------------------------|-----|--------------|----------|---------------------------------------------------------------------------------------------------------------|-----------------------------------------|-------------------------|-------------|------|
| transferred, or disclosed to a third party without the express<br>permission of Interaction. Do not scale from this drawing.                                                                                                                                                                                                                                                                                                                                                                                                                     | P00 | For Planning | 10/08/23 | •                                                                                                             | RWE-24-28                               | Store                   |             |      |
| Contractor to verify all dimensions, levels, and components on-site.<br>Any discrepancies shall be addressed in writing to Interaction prior<br>to the commencement of the work, otherwise the Contractor shall<br>bear full responsibility for any associated cost. This drawing is to be<br>read in conjunction with all other documentation. Building<br>parameters taken from as built drawings provided. Check survey<br>undertaken only, subject to statutory approval. All dimensions<br>shown are in millimetres unless otherwise shown. |     |              |          | interaction                                                                                                   | ABLOOMSbury Way<br>24-28 Bloomsbury Way | Lower Ground            |             |      |
|                                                                                                                                                                                                                                                                                                                                                                                                                                                                                                                                                  |     |              |          | The Vaults, 1 Bartlett Street, Bath, BA1 2QZ<br>O1225 485 600   info@interaction.uk.com<br>interaction.uk.com | London , WC1A 2SN                       | Project Number<br>B1927 | Level<br>LG | Draw |

|      | Drawing Number<br>RWE-INT-BLO-LG-DR-I-90-106.P00 |          |            |          |  |  |  |  |  |
|------|--------------------------------------------------|----------|------------|----------|--|--|--|--|--|
|      | Drawing Status                                   | Revision |            |          |  |  |  |  |  |
|      | For Planni                                       | P00      |            |          |  |  |  |  |  |
| ving | Drawing Scale @ A3                               | Drawn by | Checked by | Date     |  |  |  |  |  |
| 0    | 1:1250                                           | LST      | BR         | 09/01/23 |  |  |  |  |  |