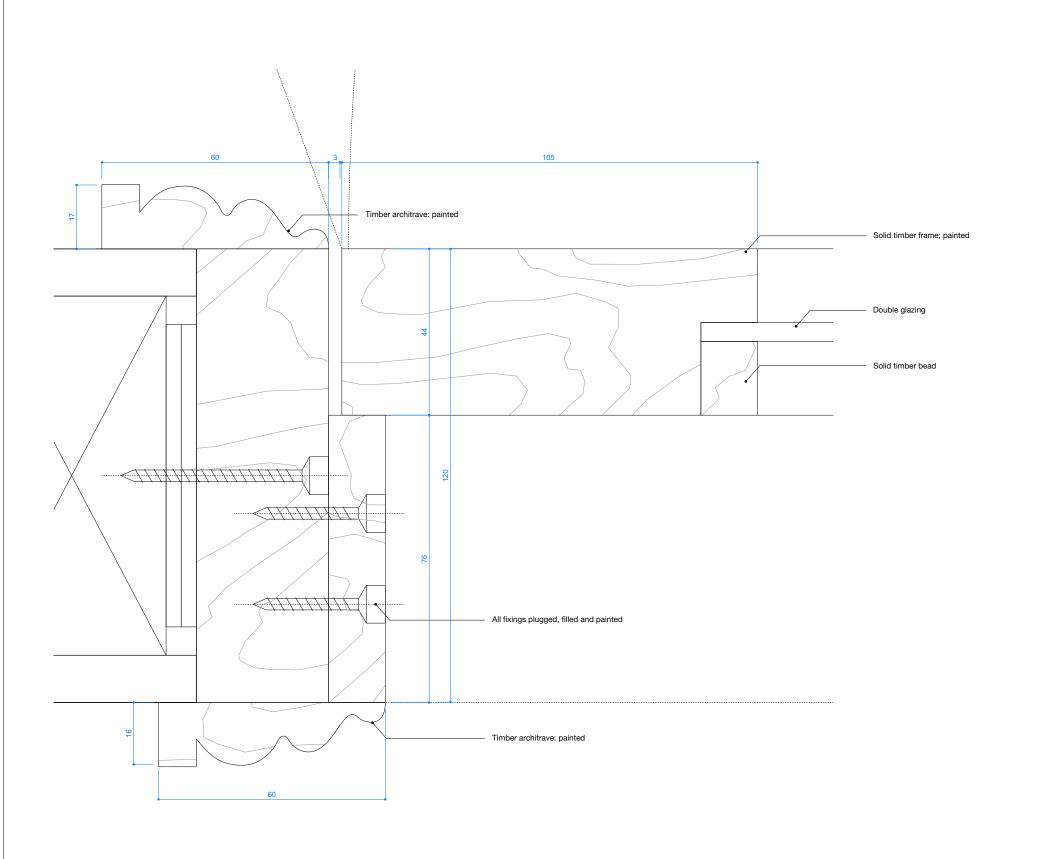

## Internal Door Details 02: DG-05

30.10.2023 **10LS - 413** 

D01\_Jamb Detail 1:1