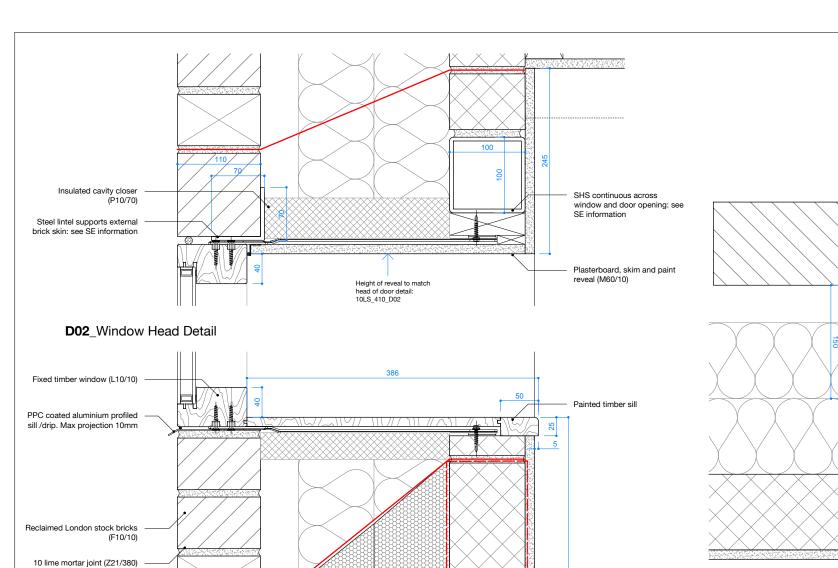

D03\_Window Jamb Plan Detail LHS

Extension FFL 9.865

D04\_Window Jamb Plan Detail RHS

Insulated cavity

Plaster, skim

and paint finish (M60/10)

Fixed timber window (L10/10)

INSIDE

FLUSH

Painted paster

reveal. Stop beads to all

Anthracite mastic

seal recessed

FLUSH

stock bricks

- Do not scale drawings
  All dimensions in mm
  Errors to be reported immediately to the Designer
  To be read in conjunction with all the relevant
  Designers' and Engineers' drawings
  All dimensions to be checked and verified on site
  before proceeding
  Structure shown is indicative only; for structural
  layouts / details refer to Engineers' drawings