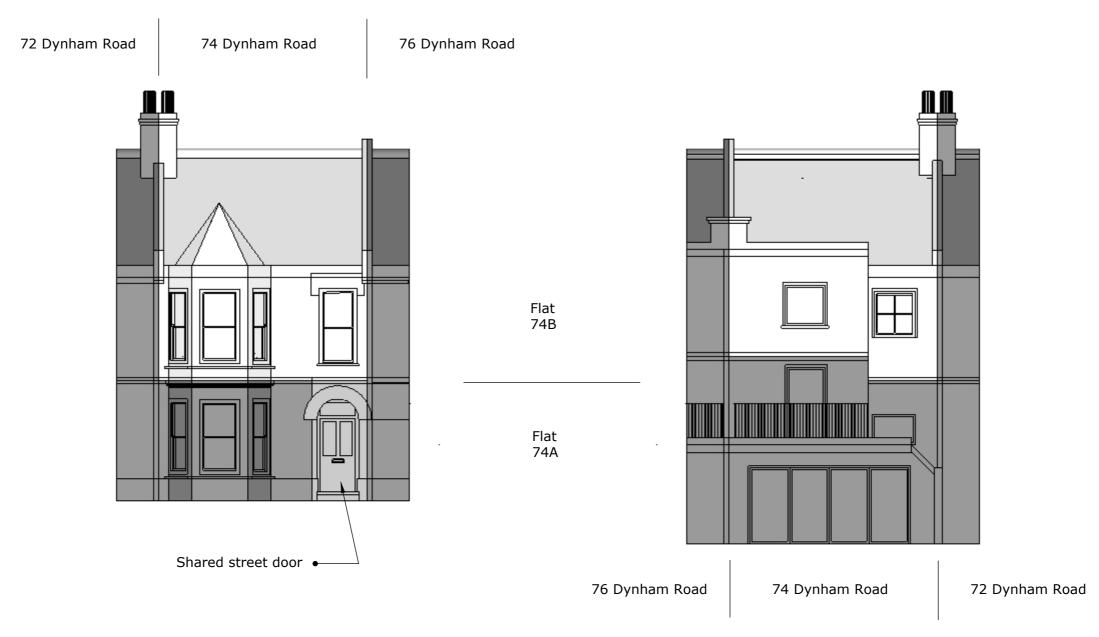

Front Rear

© Copyright 2023 Etchings

| Disci | _  |   | ~= |
|-------|----|---|----|
| Discl | aı | m | ег |

This drawing may not be reproduced without permission from the copyright holders. Dimensions, areas and levels are approximate and must be checked on

Produced for town and country planning purposes only.

| <b>!</b> | Revisions |                 |      |       | Client   | Project | 74B Dy<br>Rd, NW | nham<br>/6 2NR | Title               |
|----------|-----------|-----------------|------|-------|----------|---------|------------------|----------------|---------------------|
|          | Date      | Revision number | Note | Drawn |          | Draft   | Plan             | B Cont.        |                     |
|          |           |                 |      |       | R. Green |         | Х                |                | Drawing 3           |
|          |           |                 |      |       | N. Gleen | Tender  | Constr.          | Other          | Existing Elevations |
|          |           |                 |      |       |          |         |                  |                |                     |