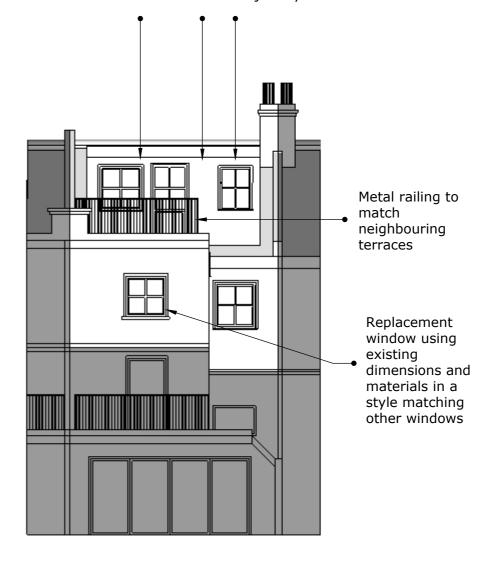

Front Rear

© Copyright 2023 Etchings

| Disci | _  |   | ~= |
|-------|----|---|----|
| Discl | aı | m | ег |

This drawing may not be reproduced without permission from the copyright holders. Dimensions, areas and levels are approximate and must be checked on

Existing materials and style used for dormer and new windows. Windows will be of wooden joinery.

Front

Rear

© Copyright 2023 Etchings