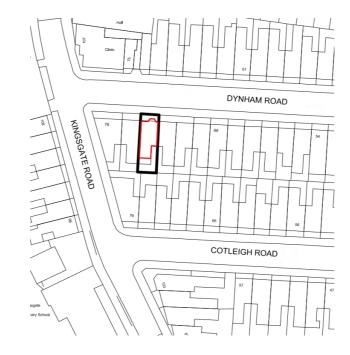

### **Site Address**

74B Dynham Road, London, NW6 2NR

© Copyright 2023 Etchings

Disclaimer
This drawing may not be reproduced without permission from the copyright holders.
Dimensions, areas and levels are approximate and must be checked on site