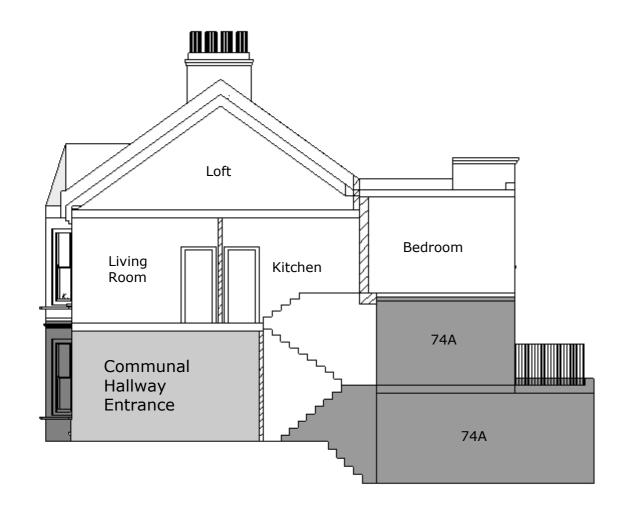

AA Section Left Elevation

© Copyright 2023 Etchings

Disclaimer
This drawing may not be reproduced without permission from the copyright holders.
Dimensions, areas and levels are approximate and must be checked on site

Produced for town and country planning purposes only.

| e | Revis | sions           |      | Client | Project  | 74B Dy<br>Rd, NW | nham<br>/6 2NR | Title   |                                   |
|---|-------|-----------------|------|--------|----------|------------------|----------------|---------|-----------------------------------|
|   | Date  | Revision number | Note | Drawn  |          | Draft            | Plan           | B Cont. |                                   |
| n |       |                 |      |        | R. Green |                  | Χ              |         | Drawing 2                         |
|   |       |                 |      |        | N. Green | Tender           | Constr.        | Other   | Existing Section and<br>Elevation |
|   |       |                 |      |        |          |                  |                |         |                                   |