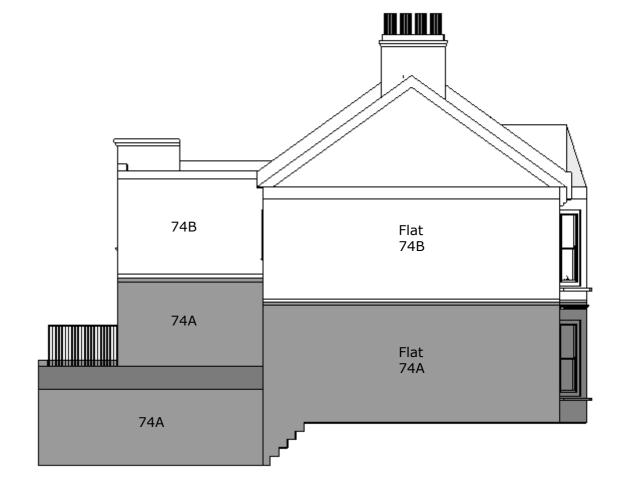

Front Rear

© Copyright 2023 Etchings

| Disci | _  |   | ~= |
|-------|----|---|----|
| Discl | aı | m | ег |

This drawing may not be reproduced without permission from the copyright holders. Dimensions, areas and levels are approximate and must be checked on

Produced for town and country planning purposes only.

| <b>!</b> | Revisions |                 |      |       | Client   | Project | 74B Dy<br>Rd, NW | nham<br>/6 2NR | Title               |
|----------|-----------|-----------------|------|-------|----------|---------|------------------|----------------|---------------------|
|          | Date      | Revision number | Note | Drawn |          | Draft   | Plan             | B Cont.        |                     |
|          |           |                 |      |       | R. Green |         | Х                |                | Drawing 3           |
|          |           |                 |      |       | N. Gleen | Tender  | Constr.          | Other          | Existing Elevations |
|          |           |                 |      |       |          |         |                  |                |                     |