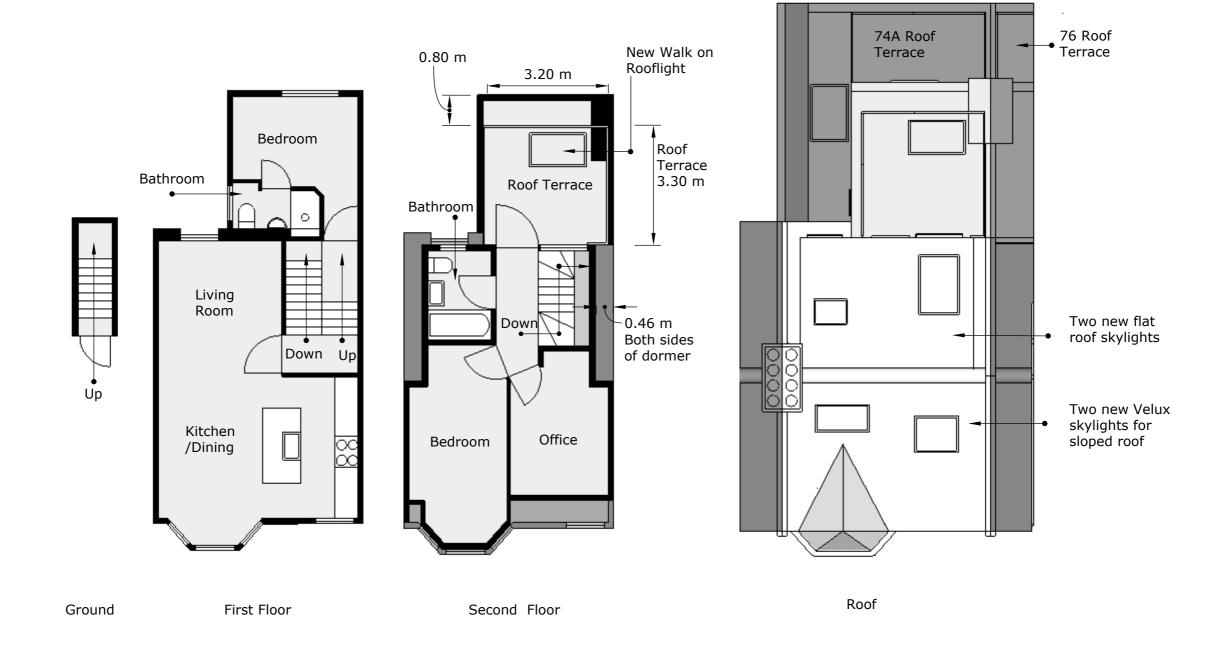

Produced for town and country planning purposes only.

| e | Revisions      |                 |                                                                                                        |            | Client   | Project | 74B Dy<br>Rd, NV | nham<br>V6 2NR | Title          |
|---|----------------|-----------------|--------------------------------------------------------------------------------------------------------|------------|----------|---------|------------------|----------------|----------------|
|   | Date           | Revision number | Note                                                                                                   | Drawn      |          | Draft   | Plan             | B Cont.        |                |
| 1 | 26/09/23       | 1               | Reduced dormer width Reduced terrace length Removal of a rooflight Reduction in size of all rooflights | E. Ezekiel |          |         | Х                |                | Drawing 4      |
|   |                |                 | Reduction in size of dormer windows<br>Terrace windows made more<br>traditional in style               |            | R. Green | Tender  | Constr.          | Other          | Proposed Plans |
|   | 10/10/<br>2023 | 2               | Size of right slope rooflight reduced by half                                                          | E. Ezekiel |          |         |                  |                |                |

**Scale:** 1:100

© Copyright 2023 Etchings

Disclaimer
This drawing may not be reproduced without permission from the copyright holders.
Dimensions, areas and levels are approximate levels are approximate and must be checked on

Produced for town and country planning purposes only.

| е | Revisions |                 |                                                                                                        |            | Client   | Project | 74B Dy<br>Rd, NW | nham<br>/6 2NR | Title                          |
|---|-----------|-----------------|--------------------------------------------------------------------------------------------------------|------------|----------|---------|------------------|----------------|--------------------------------|
|   | Date      | Revision number | Note                                                                                                   | Drawn      |          | Draft   | Plan             | B Cont.        |                                |
| 1 | 26/09/23  | 1               | Reduced dormer width Reduced terrace length Removal of a rooflight Reduction in size of all rooflights | E. Ezekiel | R. Green |         | Х                |                | Drawing 5                      |
|   |           |                 | Reduction in size of dormer windows Terrace windows made more traditional in style                     |            |          | Tender  | Constr.          | Other          | Proposed Section and Elevation |
|   | 25/10/23  | 4               | Dormer windows and door made<br>smaller and more traditional<br>Dormer height minimised to limit       | E. Ezekiel |          |         |                  |                |                                |