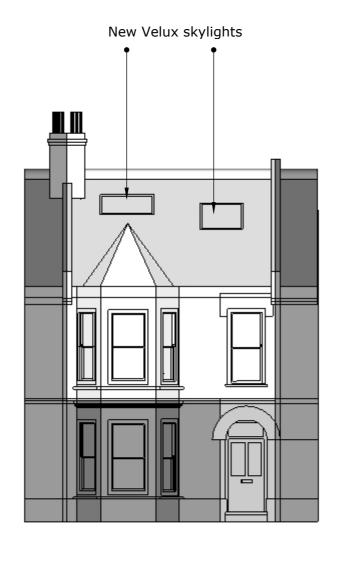

Existing materials and style used for dormer and new windows. Windows will be of wooden joinery.

Front

Rear

© Copyright 2023 Etchings