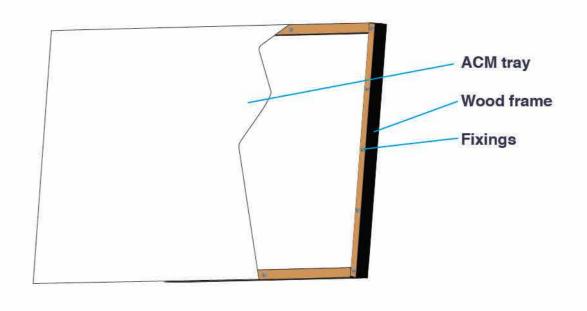

framework

TRAY SIGN Print applied to folded ACM tray on a treated timber frame Size: 2800 x 1350mm x 50mm To be installed to Horse Hospital

walls using screws and plugs in mortar joints only to secure the treated timber

Print applied to folded ACM tray on a treated timber frame Size: 2800 x 1350mm x 50mm To be installed to Horse Hospital walls using screws and plugs in mortar joints only to secure the treated timber framework