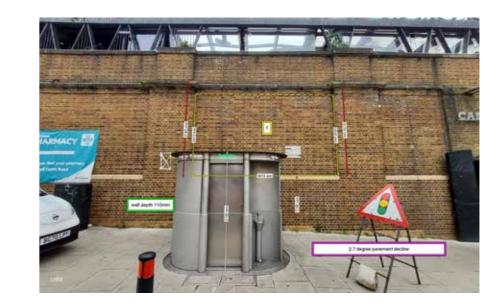

| Seal:     | Rijet 75 Printable Gloss Laminate  |
|           |                                    |

| 0 | Mezz      | Installs   | $\bigcirc$ | Monday    | $\bigcirc$ |
|---|-----------|------------|------------|-----------|------------|
| 0 | Kongs     | Overnight  | $\bigcirc$ | Tuesday   | $\bigcirc$ |
| 0 | Workshop  | Sameday    | $\bigcirc$ | Wednesday | $\bigcirc$ |
| 0 | Finishing | Octink     | $\bigcirc$ | Thursday  | $\bigcirc$ |
| 0 | Painting  | Collection | $\circ$    | Friday    | $\bigcirc$ |
| 0 | Other     | Post       | $\bigcirc$ | Weekend   | $\bigcirc$ |



Print applied to folded ACM tray on a treated timber frame Size: 2800 x 1350mm x 50mm To be installed to Horse Hospital walls using screws and plugs in mortar joints only to secure the treated timber framework





5010mm

| Client:    | St George City Limited                               |  |  |
|------------|------------------------------------------------------|--|--|
| Job Title: | Camden Goods Yard - Panels to Brick walls            |  |  |
| Job No:    | JQ211341                                             |  |  |
| Drawn By:  | Darren/Dom                                           |  |  |
| File name: | JQ211341 Camden Goods Yard - Panels to Brick walls-V |  |  |
| Date:      | 26th October 2023                                    |  |  |
|            |                                                      |  |  |

| Size:                 | See Notes                                |
|-----------------------|------------------------------------------|
| Qty:                  | 1 no.