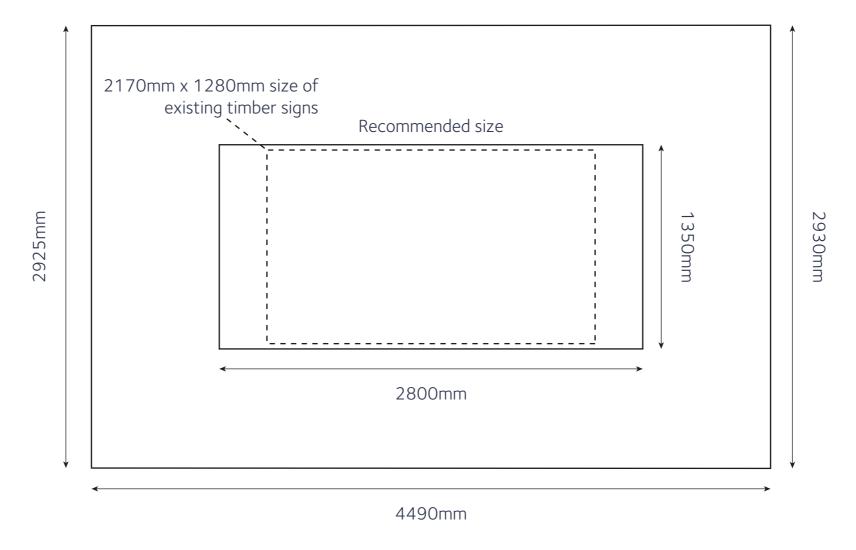

framework

TRAY SIGN Print applied to folded ACM tray on a treated timber frame Size: 2800 x 1350mm x 50mm To be installed to Horse Hospital

walls using screws and plugs in mortar joints only to secure the treated timber

Print applied to folded ACM tray on a treated timber frame Size: 2800 x 1350mm x 50mm To be installed to Horse Hospital walls using screws and plugs in mortar joints only to secure the treated timber framework