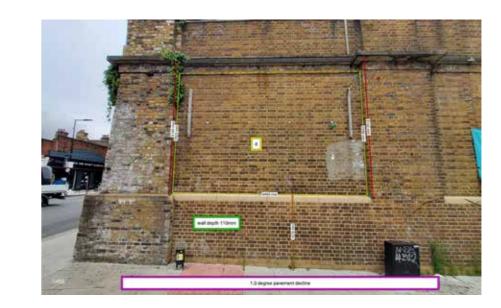

| Seal:     | Rijet 75 Printable Gloss Laminate  |
|           |                                    |

| $\bigcirc$ | Mezz      | Installs   | 0 | Monday    | $\bigcirc$ |
|------------|-----------|------------|---|-----------|------------|
| $\bigcirc$ | Kongs     | Overnight  | 0 | Tuesday   | $\bigcirc$ |
| $\bigcirc$ | Workshop  | Sameday    | 0 | Wednesday | $\bigcirc$ |
| $\bigcirc$ | Finishing | Octink     | 0 | Thursday  | $\bigcirc$ |
| $\bigcirc$ | Painting  | Collection | 0 | Friday    | $\bigcirc$ |
| $\circ$    | Other     | Post       | 0 | Weekend   | $\bigcirc$ |



Print applied to folded ACM tray on a treated timber frame Size: 2800 x 1350mm x 50mm To be installed to Horse Hospital walls using screws and plugs in mortar joints only to secure the treated timber framework





| <b>Client:</b> St George City Limited                         |                                           |  |
|---------------------------------------------------------------|-------------------------------------------|--|
| Job Title:                                                    | Camden Goods Yard - Panels to Brick walls |  |
| <b>Job No:</b> JQ211341                                       |                                           |  |
| Drawn By: Darren/Dom                                          |                                           |  |
| <b>File name:</b> JQ211341 Camden Goods Yard - Panels to Bric |                                           |  |
| Date:                                                         | 26th October 2023                         |  |
|