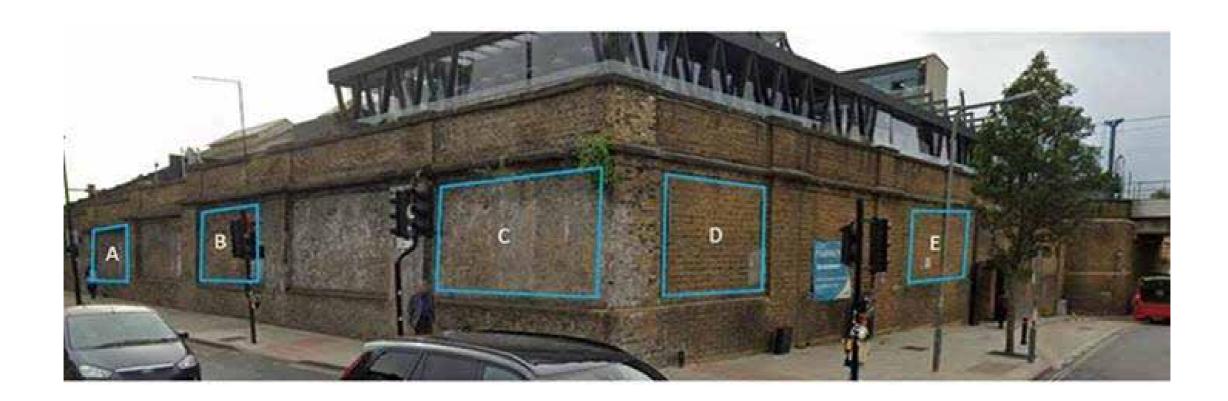

| NTS@A3 | 1

Signage locations

| Client:                                                  | St George City Limited                                |
|----------------------------------------------------------|-------------------------------------------------------|
| <b>Job Title:</b> Camden Goods Yard - Panels to Brick wa |                                                       |
| Job No:                                                  | JQ211341                                              |
| Drawn By: Darren/Dom                                     |                                                       |
| File name:                                               | JQ211341 Camden Goods Yard - Panels to Brick walls-V3 |
| Date:                                                    | 26th October 2023                                     |
|                                                          |                                                       |