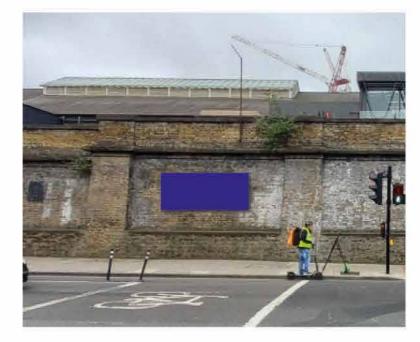

|
| Bleed:                | T.B.C.                                   |
| Machine:              | Epson                                    |
| Material:             | RiJet 75 Gloss White Vinyl/3mm ACM       |
| Seal:                 | Rijet 75 Printable Gloss Laminate        |
| Machine:<br>Material: | Epson RiJet 75 Gloss White Vinyl/3mm ACM |

| 0 | Mezz      | Installs   | 0 | Monday    | 0          |
|---|-----------|------------|---|-----------|------------|
| 0 | Kongs     | Overnight  | 0 | Tuesday   | $\bigcirc$ |
| 0 | Workshop  | Sameday    | 0 | Wednesday | $\bigcirc$ |
| 0 | Finishing | Octink     | 0 | Thursday  | $\bigcirc$ |
| 0 | Painting  | Collection | 0 | Friday    | $\bigcirc$ |
| 0 | Other     | Post       | 0 | Weekend   | $\circ$    |











| Client:    | St George City Limited                                |
|------------|-------------------------------------------------------|
| Job Title: | Camden Goods Yard - Panels to Brick walls             |
| Job No:    | JQ211341                                              |
| Drawn By:  | Darren/Dom                                            |
| File name: | JQ211341 Camden Goods Yard - Panels to Brick walls-V3 |
| Date:      | 26th October 2023                                     |
|            |                                                       |

| Size:     | See Notes                          |
|-----------|------------------------------------|
| Qty:      | 1 no.                              |
| Bleed:    | T.B.C.                             |
| Machine:  | Epson