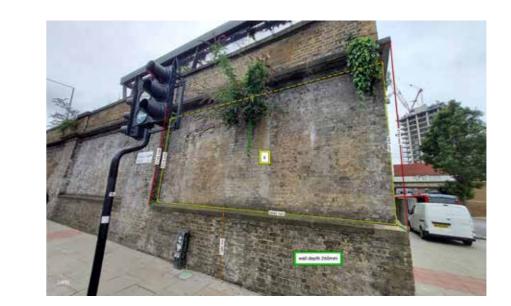

| Seal:     | Rijet 75 Printable Gloss Laminate  |
| Seal:     | Rijet 75 Printable Gloss Laminate  |

| 0 | Mezz      | Installs   | $\circ$    | Monday    | 0          |
|---|-----------|------------|------------|-----------|------------|
| 0 | Kongs     | Overnight  | $\bigcirc$ | Tuesday   | $\bigcirc$ |
| 0 | Workshop  | Sameday    | $\bigcirc$ | Wednesday | $\bigcirc$ |
| 0 | Finishing | Octink     | $\bigcirc$ | Thursday  | $\bigcirc$ |
| 0 | Painting  | Collection | $\bigcirc$ | Friday    | $\bigcirc$ |
| 0 | Other     | Post       | $\bigcirc$ | Weekend   | $\bigcirc$ |



Print applied to folded ACM tray on a treated timber frame Size: 2800 x 1350mm x 50mm To be installed to Horse Hospital walls using screws and plugs in mortar joints only to secure the treated timber framework





6045mm

| Client: St George City Limited |                                                      |
|--------------------------------|------------------------------------------------------|
| Job Title:                     | Camden Goods Yard - Panels to Brick walls            |
| Job No:                        | JQ211341                                             |
| Drawn By:                      | Darren/Dom                                           |
| File name:                     | JQ211341 Camden Goods Yard - Panels to Brick walls-V |
| Date:                          | 26th October 2023                                    |

| Size:     | See Notes                          |
|-----------|------------------------------------|
| Qty:      | 1 no.                              |
| Bl