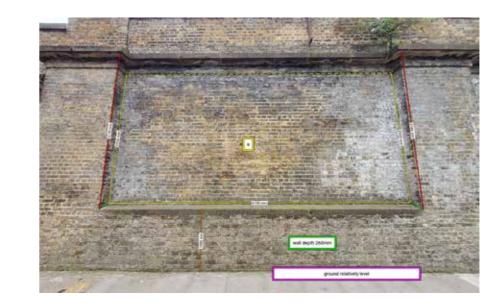

framework

TRAY SIGN Print applied to folded ACM tray on a treated timber frame Size: 2800 x 1350mm x 50mm To be installed to Horse Hospital

walls using screws and plugs in mortar joints only to secure the treated timber

6150mm

| Client: St George City Limited |                                                       |
|--------------------------------|-------------------------------------------------------|
| Job Title:                     | Camden Goods Yard - Panels to Brick walls             |
| <b>Job No:</b> JQ211341        |                                                       |
| Drawn By:                      | Darren/Dom                                            |
| File name:                     | JQ211341 Camden Goods Yard - Panels to Brick walls-V3 |
| Date:                          | 26th October 2023                                     |