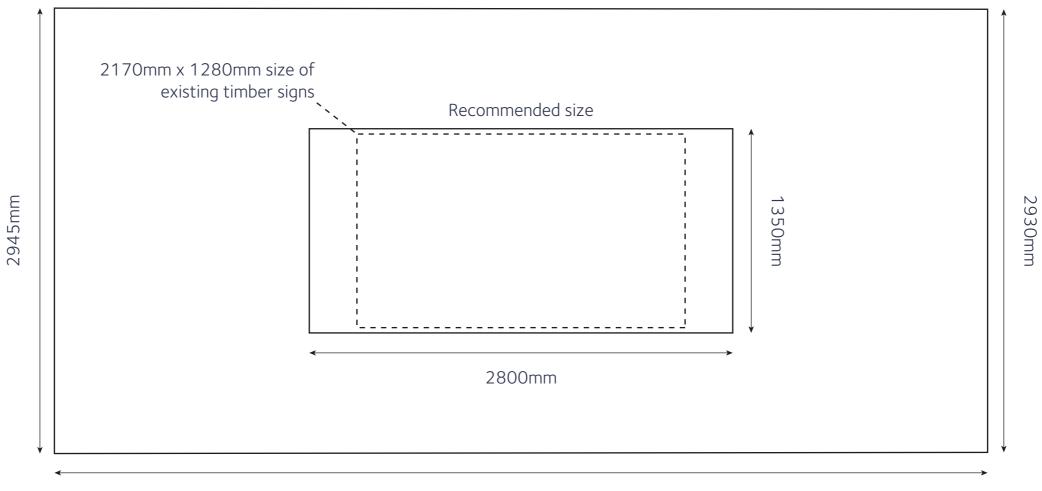

framework

TRAY SIGN Print applied to folded ACM tray on a treated timber frame Size: 2800 x 1350mm x 50mm To be installed to Horse Hospital

walls using screws and plugs in mortar joints only to secure the treated timber

Print applied to folded ACM tray on a treated timber frame Size: 2800 x 1350mm x 50mm To be installed to Horse Hospital walls using screws and plugs in mortar joints only to secure the treated timber framework