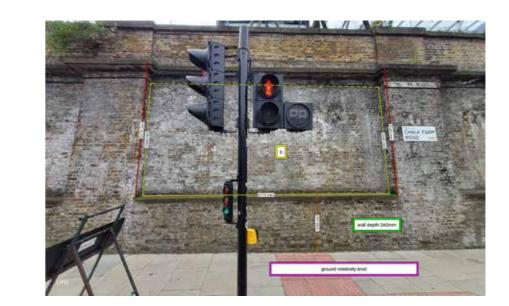

6170mm

| Client: St George City Limited |                                                       |
|--------------------------------|-------------------------------------------------------|
| Job Title:                     | Camden Goods Yard - Panels to Brick walls             |
| <b>Job No:</b> JQ211341        |                                                       |
| Drawn By:                      | Darren/Dom                                            |
| File name:                     | JQ211341 Camden Goods Yard - Panels to Brick walls-V3 |
| Date:                          | 26th October 2023                                     |
|                                |                                                       |