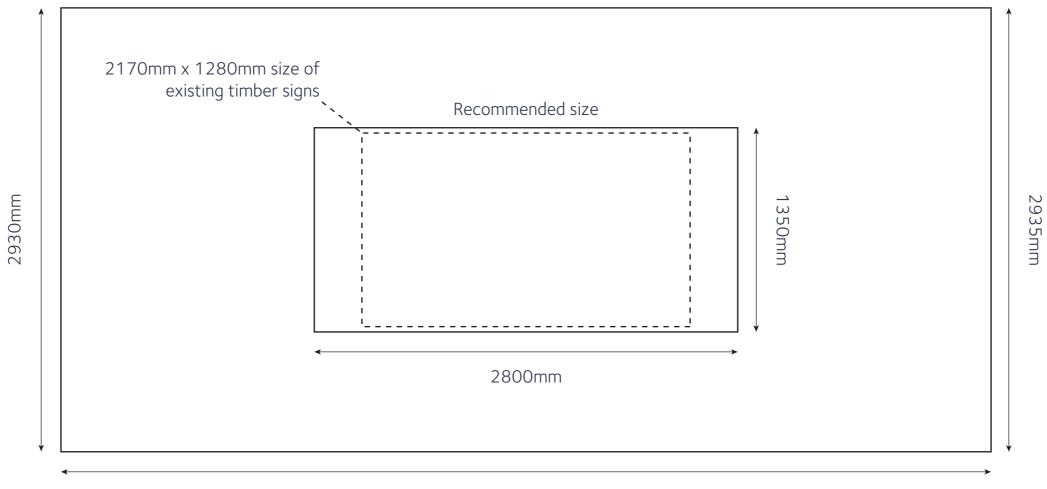

framework

TRAY SIGN Print applied to folded ACM tray on a treated timber frame Size: 2800 x 1350mm x 50mm To be installed to Horse Hospital

walls using screws and plugs in mortar joints only to secure the treated timber

Print applied to folded ACM tray on a treated timber frame Size: 2800 x 1350mm x 50mm To be installed to Horse Hospital walls using screws and plugs in mortar joints only to secure the treated timber framework