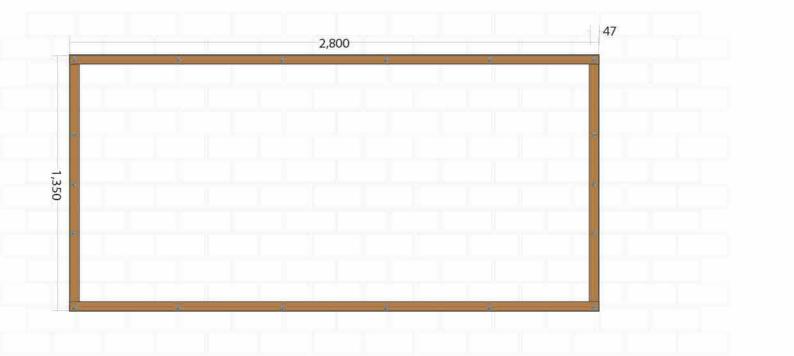

framework

TRAY SIGN Print applied to folded ACM tray on a treated timber frame Size: 2800 x 1350mm x 50mm To be installed to Horse Hospital

walls using screws and plugs in mortar joints only to secure the treated timber

Print applied to folded ACM tray on a treated timber frame Size: 2800 x 1350mm x 50mm To be installed to Horse Hospital walls using screws and plugs in mortar joints only to secure the treated timber framework