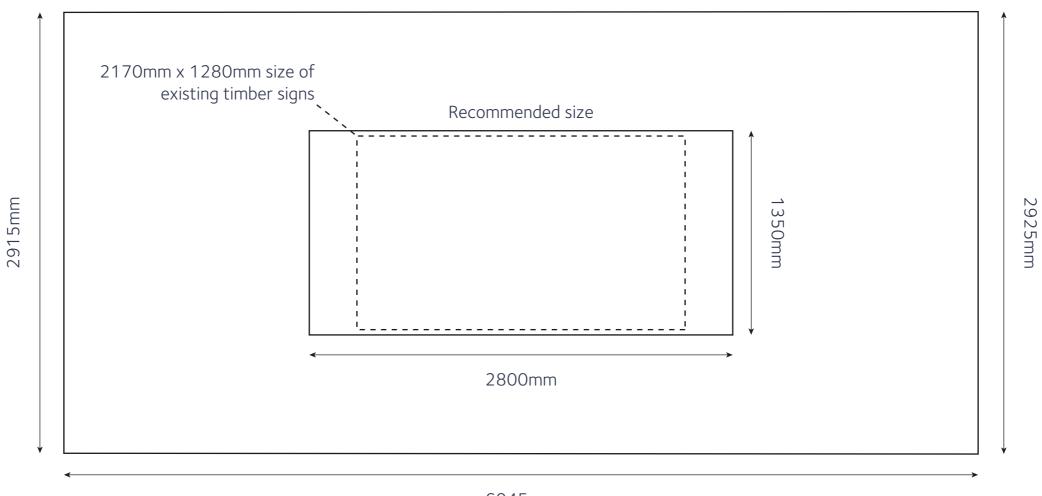

Print applied to folded ACM tray on a treated timber frame Size: 2800 x 1350mm x 50mm To be installed to Horse Hospital walls using screws and plugs in mortar joints only to secure the treated timber framework