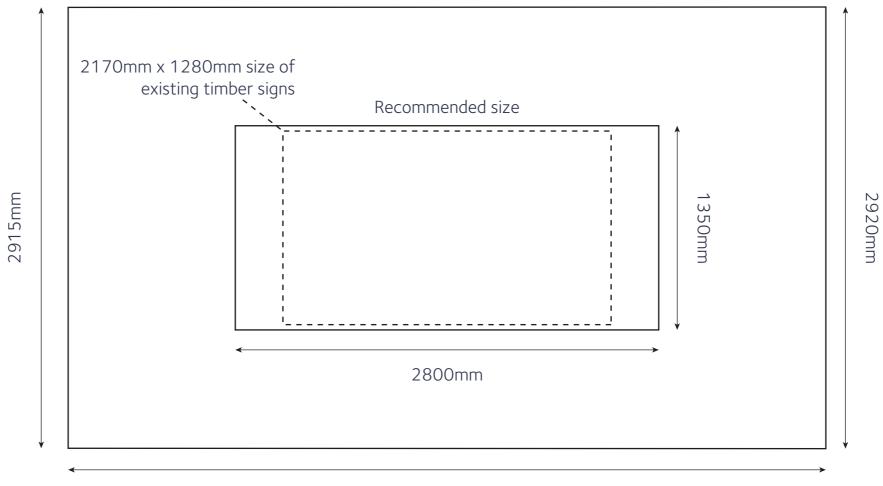

Print applied to folded ACM tray on a treated timber frame Size: 2800 x 1350mm x 50mm To be installed to Horse Hospital walls using screws and plugs in mortar joints only to secure the treated timber framework