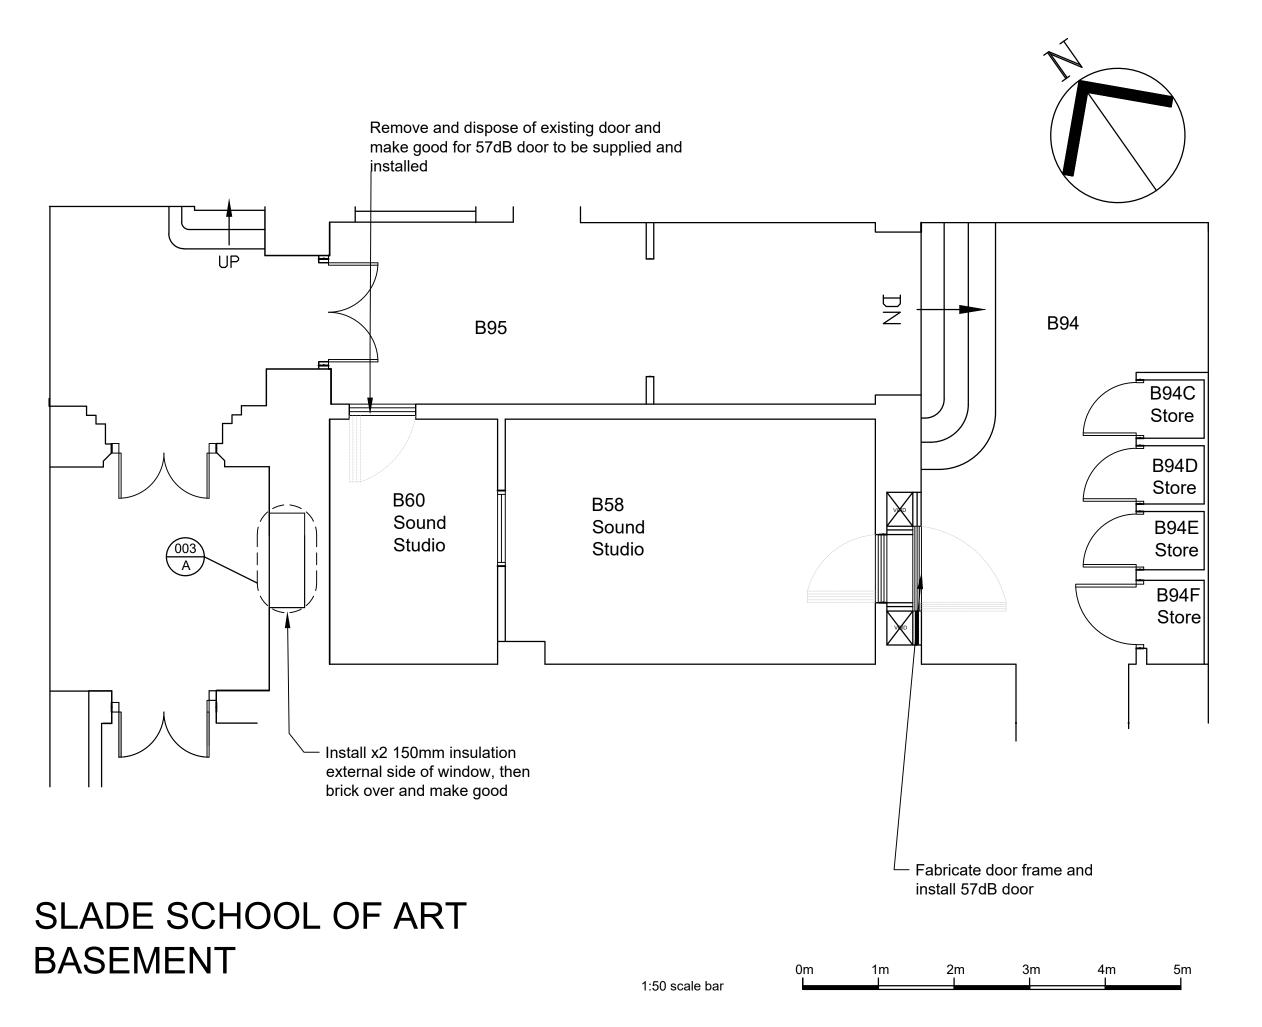

# University College London Slade School of Fine Art

Project

Sound Studio Slade School of Fine Art North Wing

Drawing Title

# Proposed Basement Floor Plan Sound Studio B58 & B60

| Purpose of Issue                                                                                                     |          |            |          | Status      |  |
|----------------------------------------------------------------------------------------------------------------------|----------|------------|----------|-------------|--|
| Planning                                                                                                             | S4       |            |          |             |  |
| Project No.                                                                                                          |          | Scale @ A3 |          | Date        |  |
| 34008                                                                                                                |          | 1:50       |          | 21.04.2023  |  |
| Revision                                                                                                             | Drawn By |            | Check By | Approved By |  |
| 001                                                                                                                  | SM       |            | DT       | LC          |  |
| A3 Drawing Identifier<br>Project Zone Level Type Role BS1192:2007 / Avanti Compliant   34008BPC XX 01 DR BS 000 0002 |          |            |          |             |  |