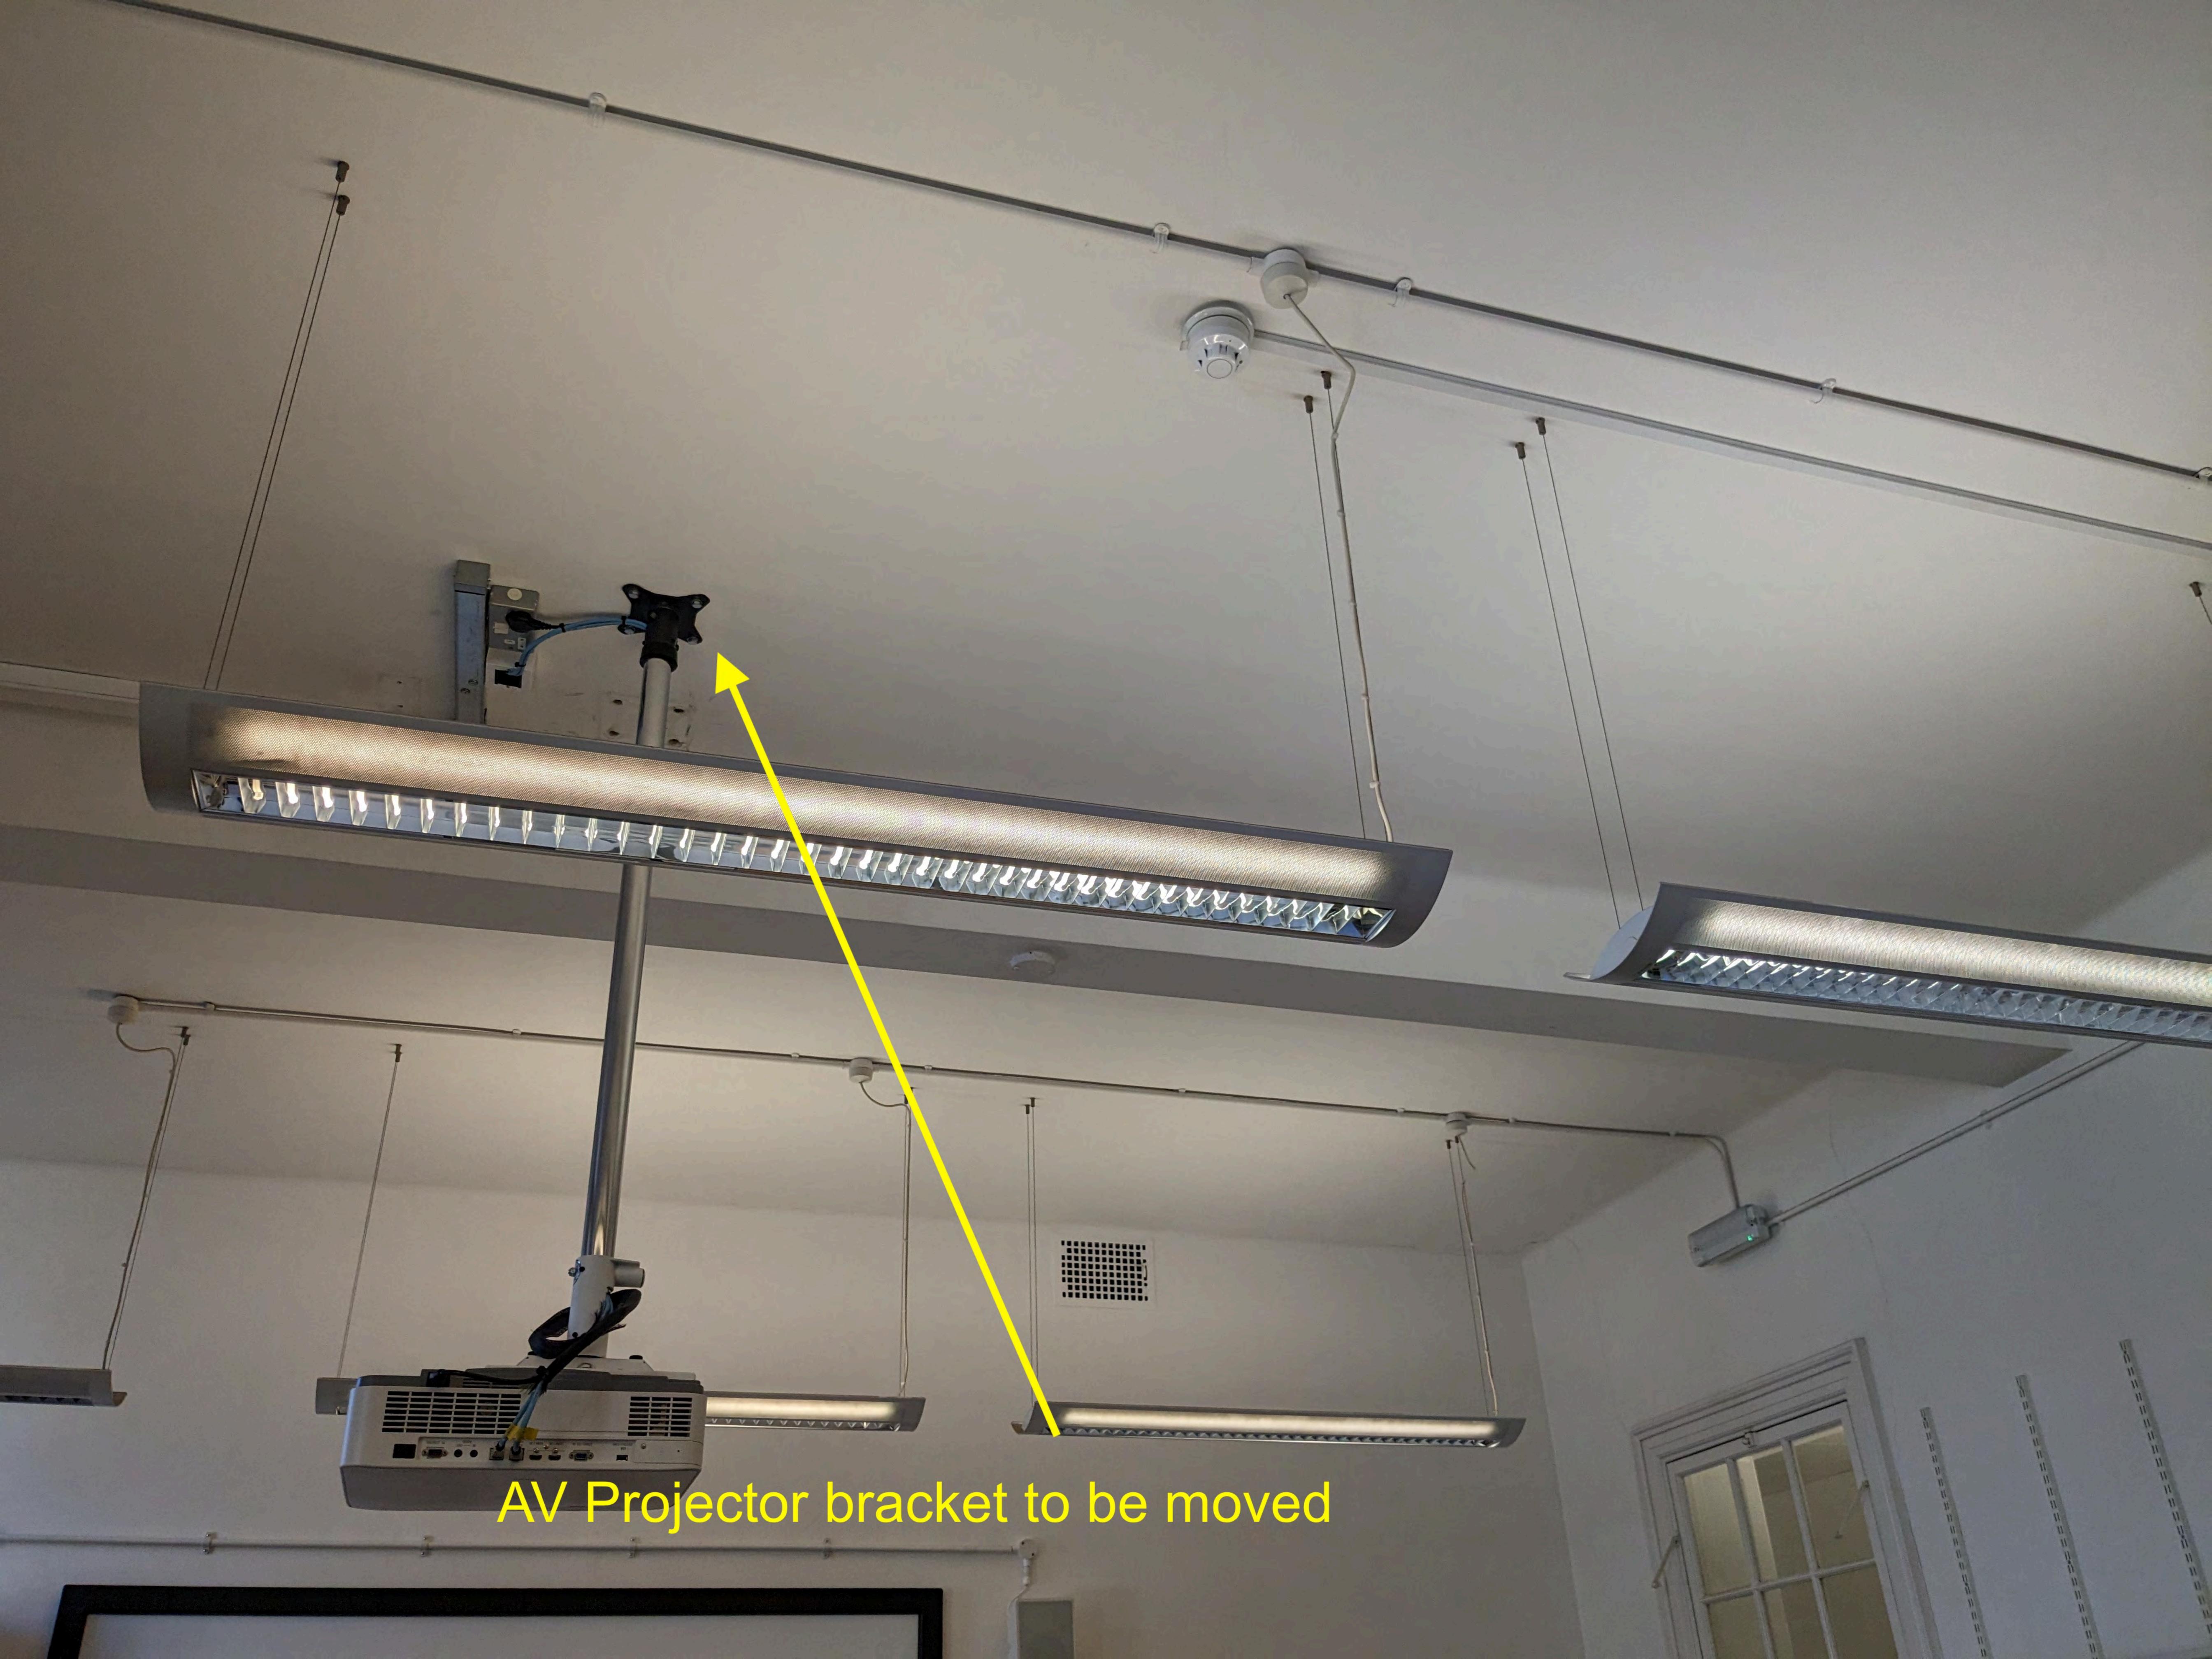

- New teaching wall on western wall
- Replace air conditioners high level
- Install secondary glazing to windows
- Replace 3 no. Radiators
- Move AV projector bracket on ceiling