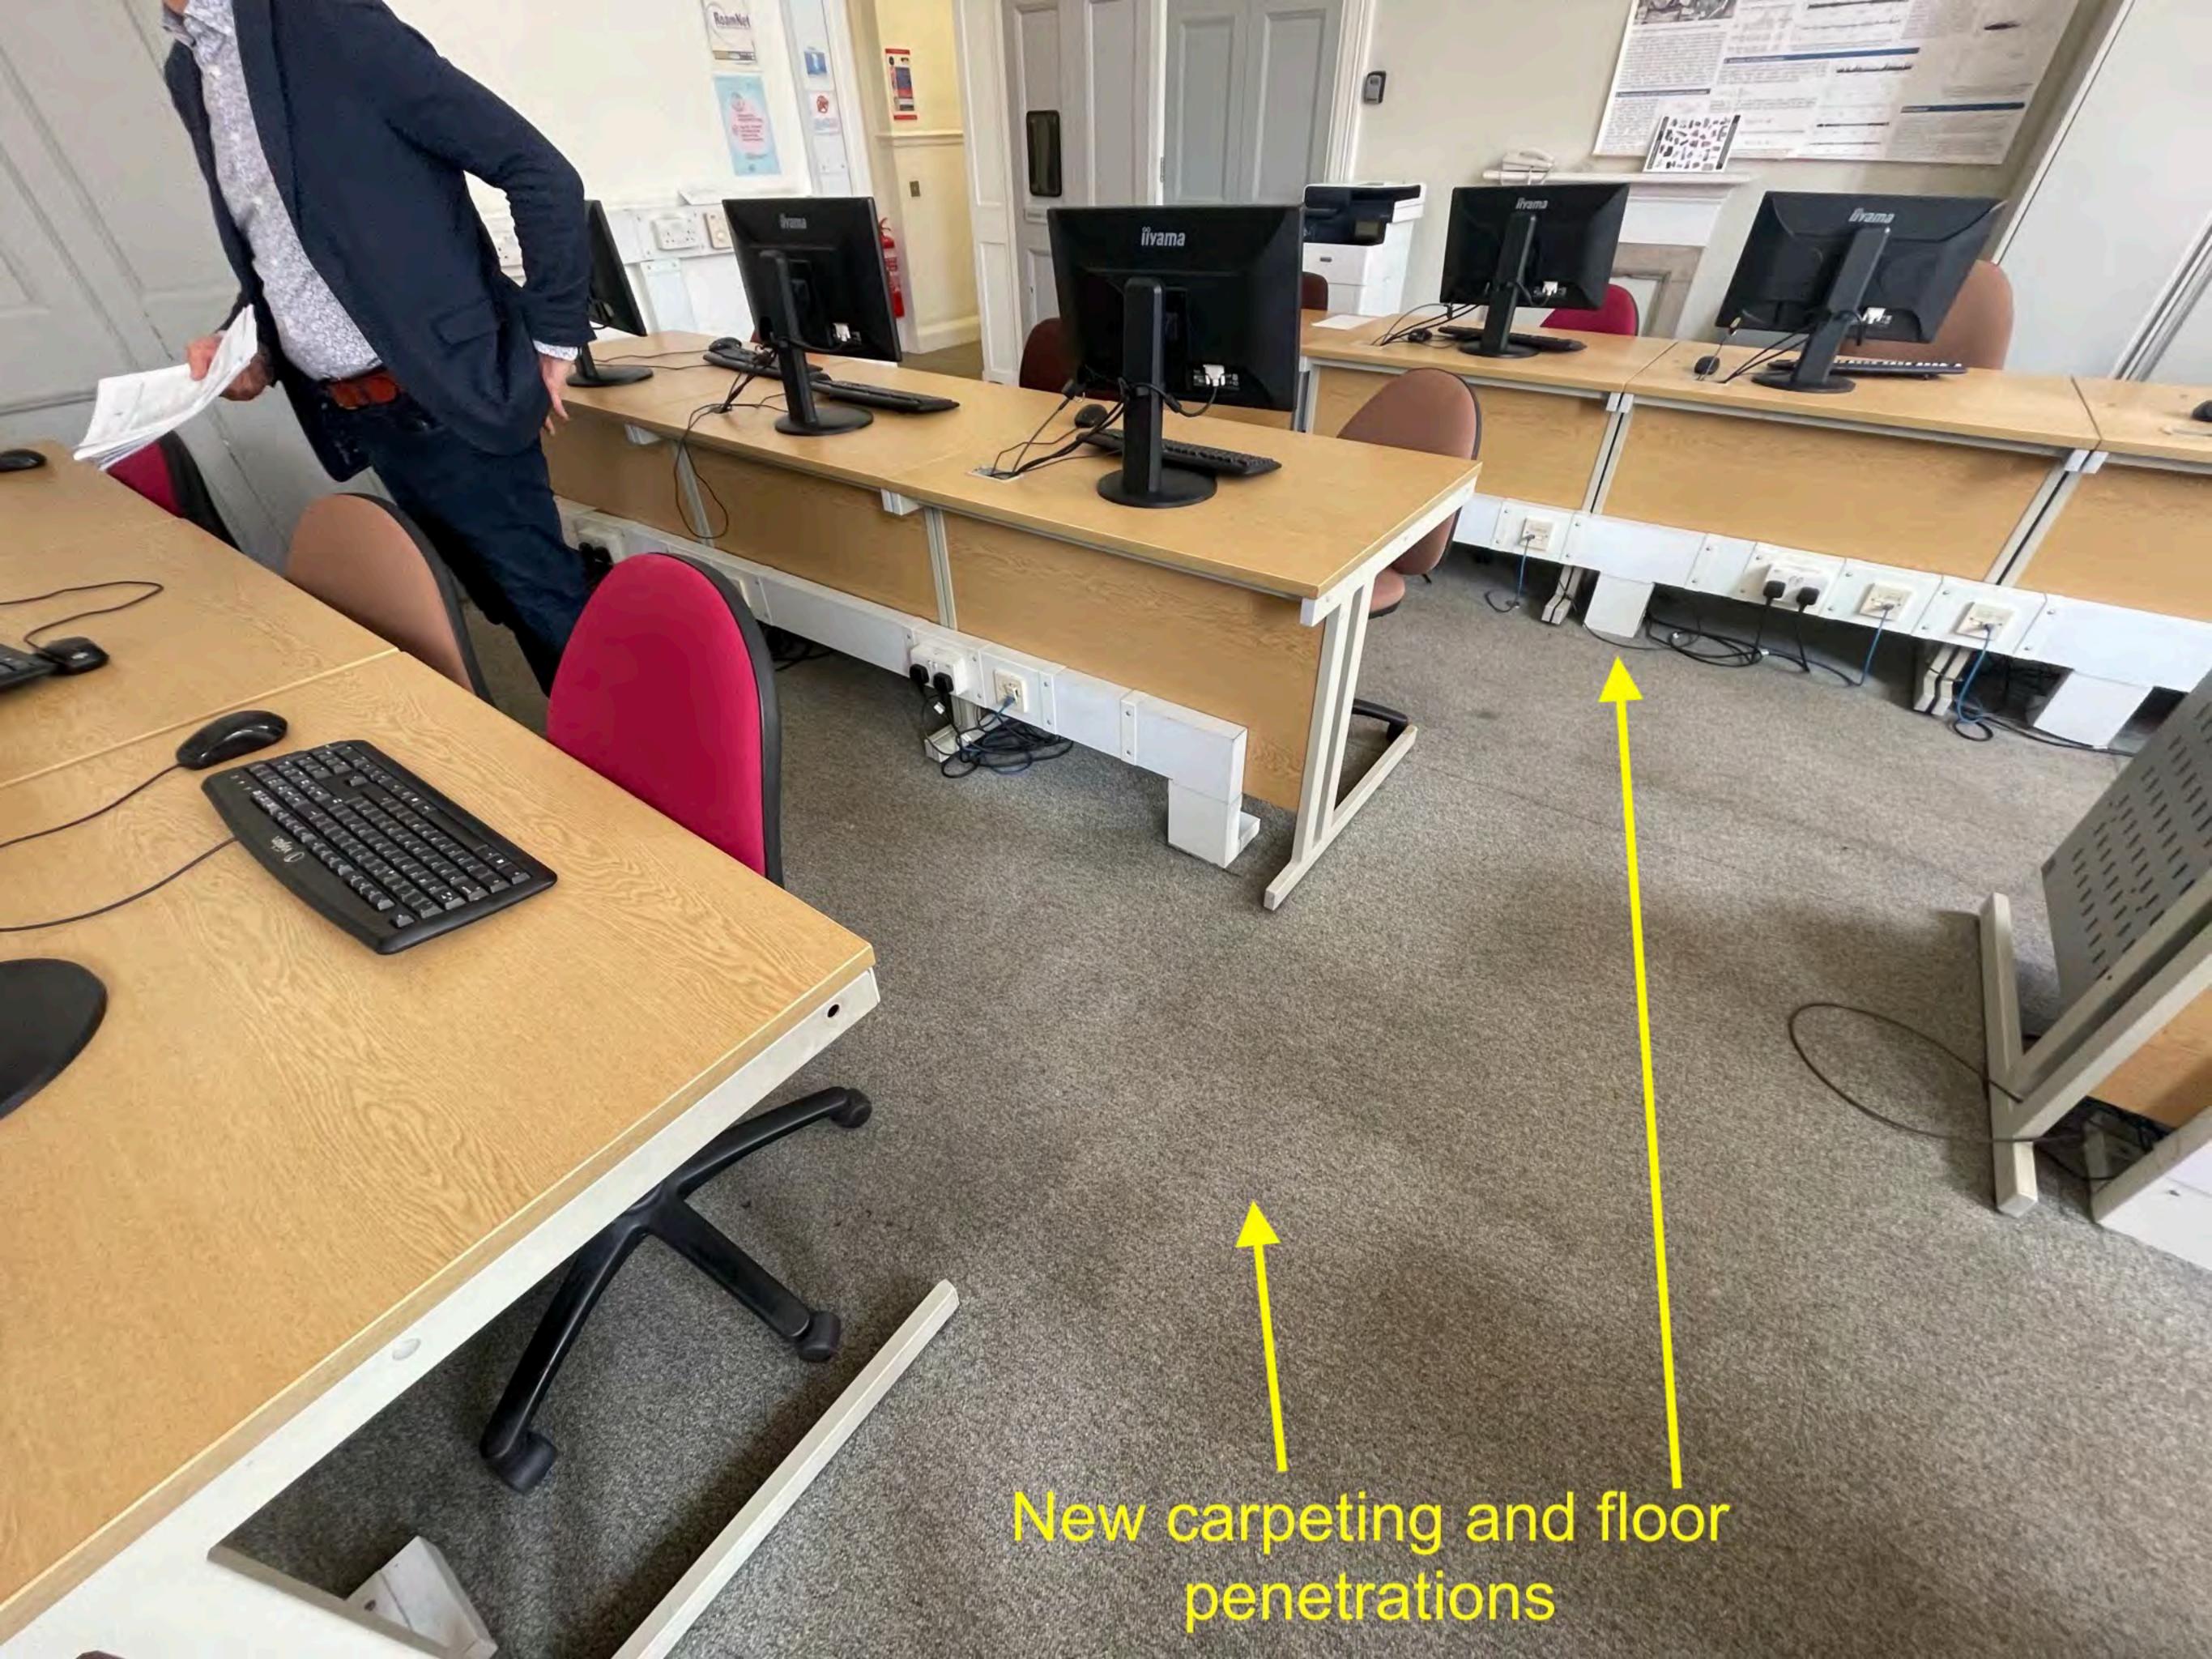

- New teaching wall on western wall
- Replace air conditioners high level
- Install secondary glazing to windows
- Replace 3 no. Radiators
- Move AV projector bracket on ceiling