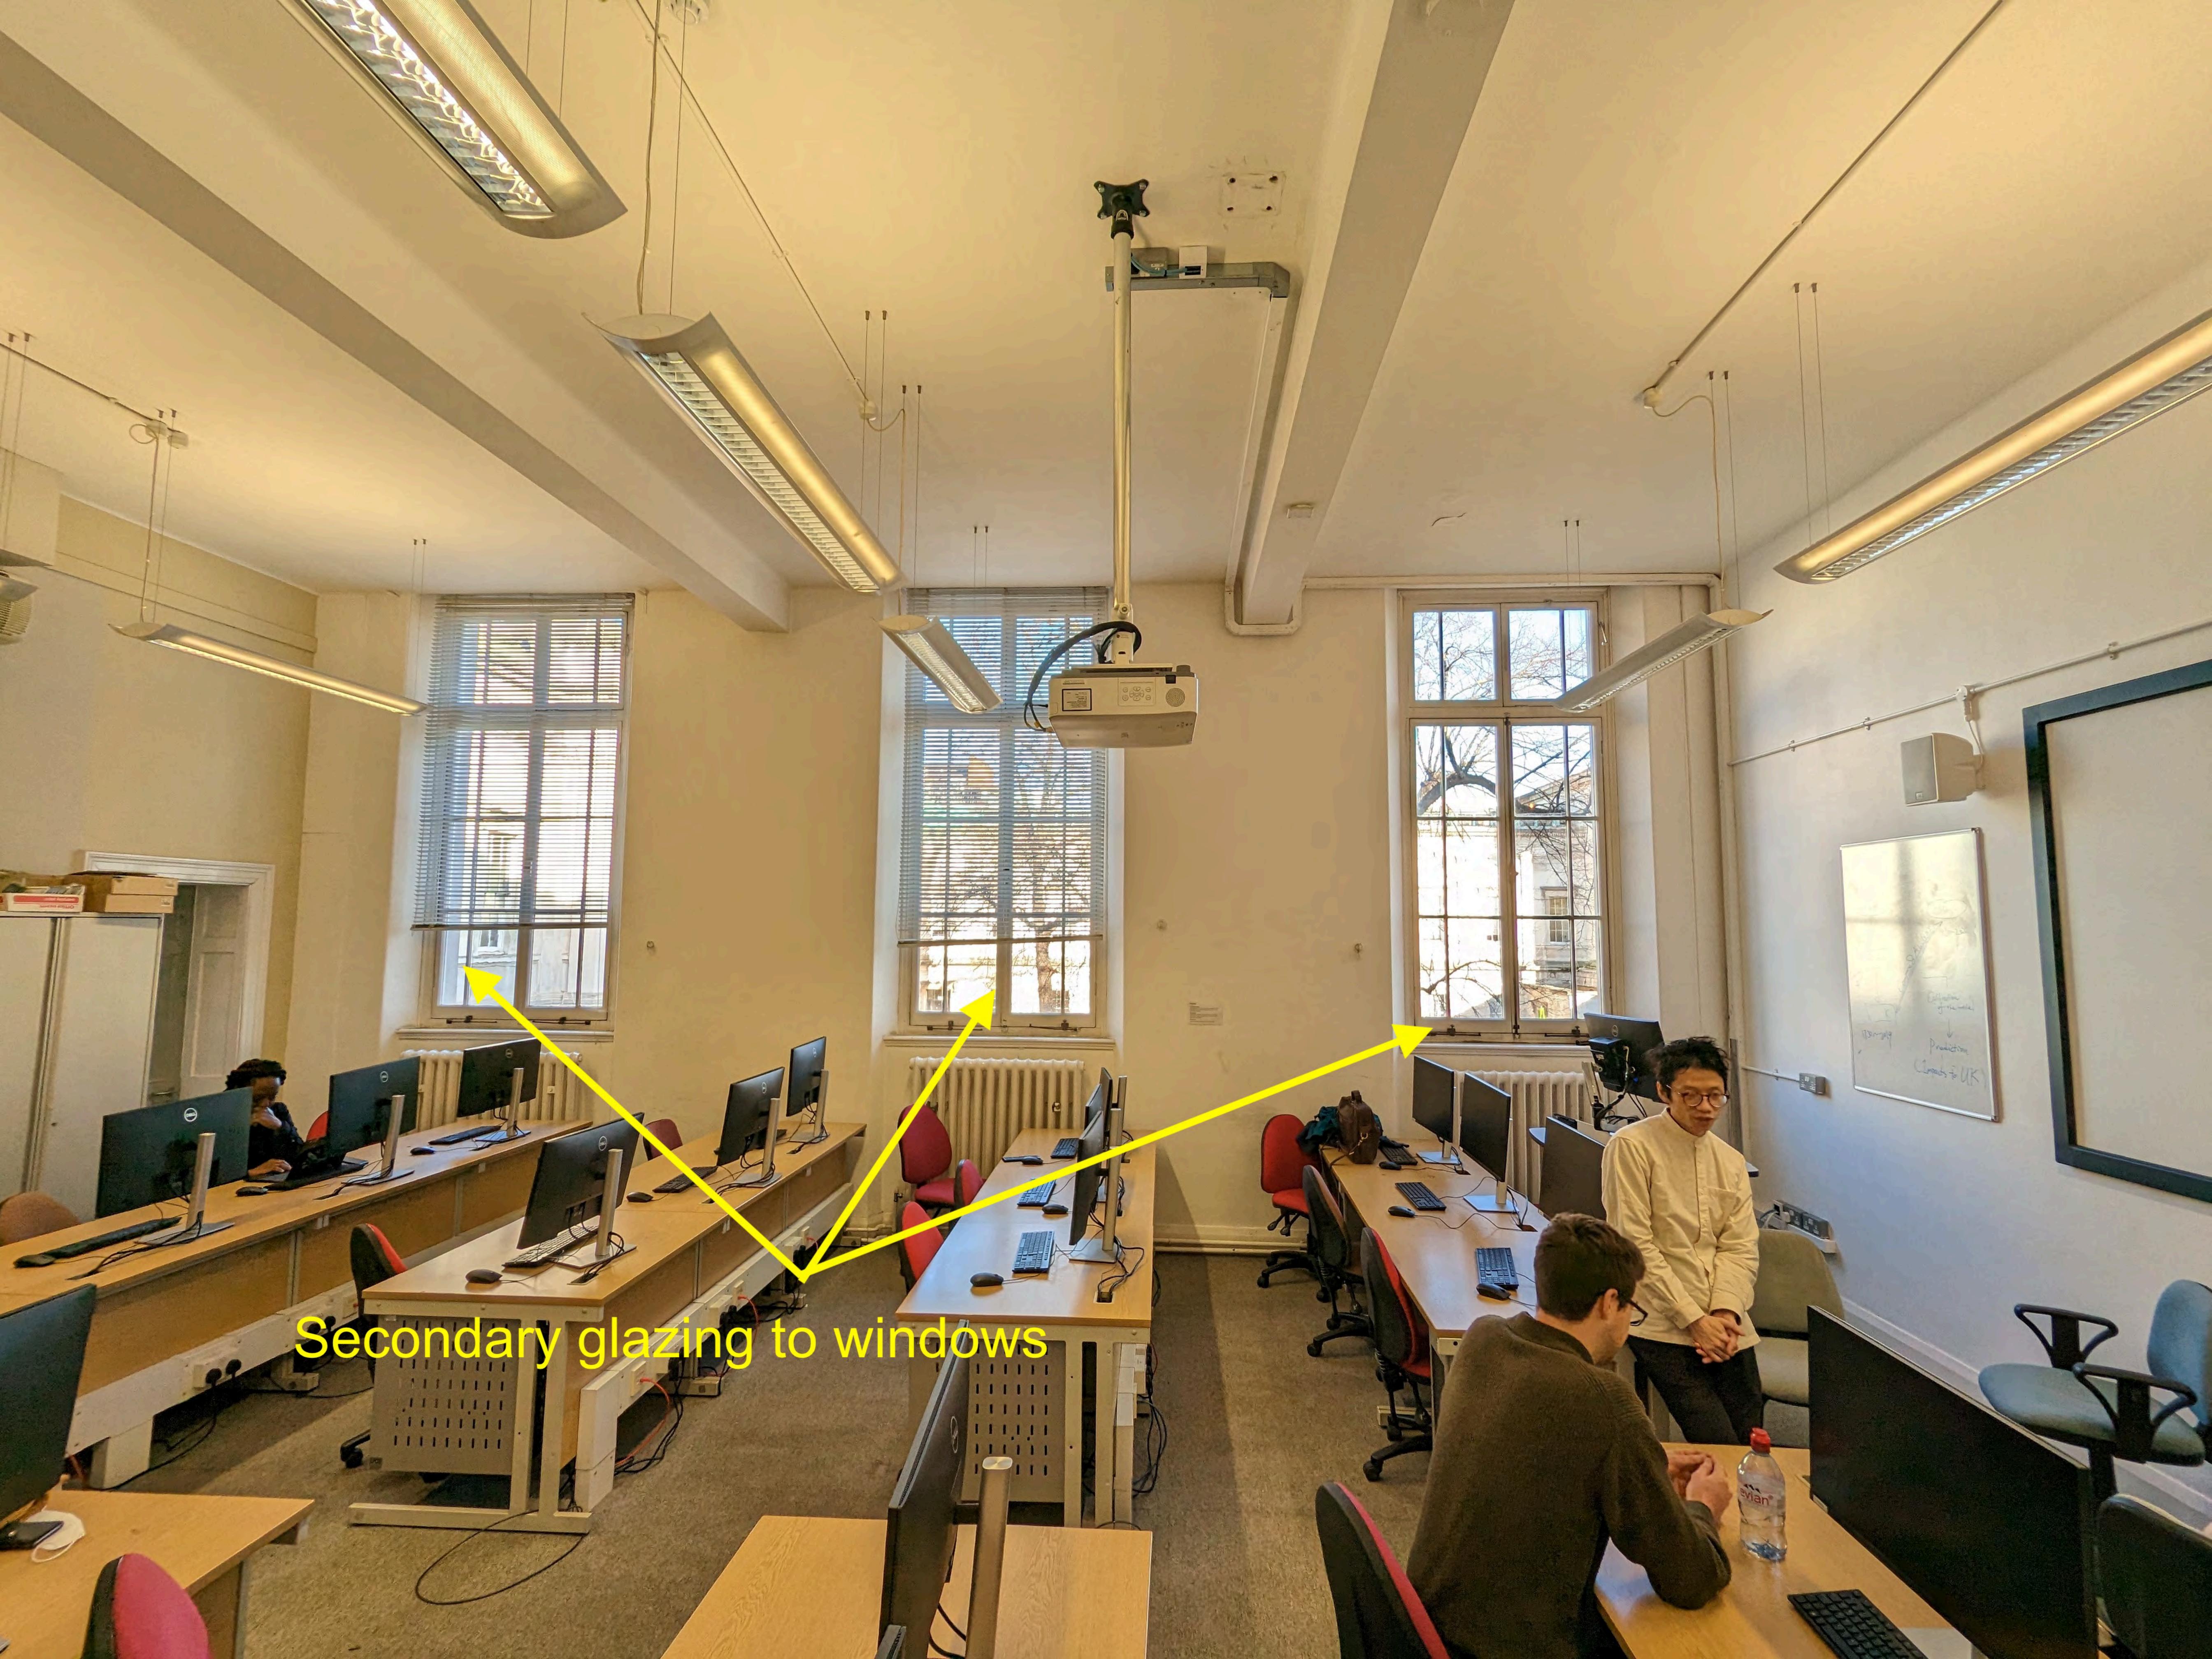

- New teaching wall on western wall
- Replace air conditioners high level
- Install secondary glazing to windows
- Replace 3 no. Radiators
- Move AV projector bracket on ceiling