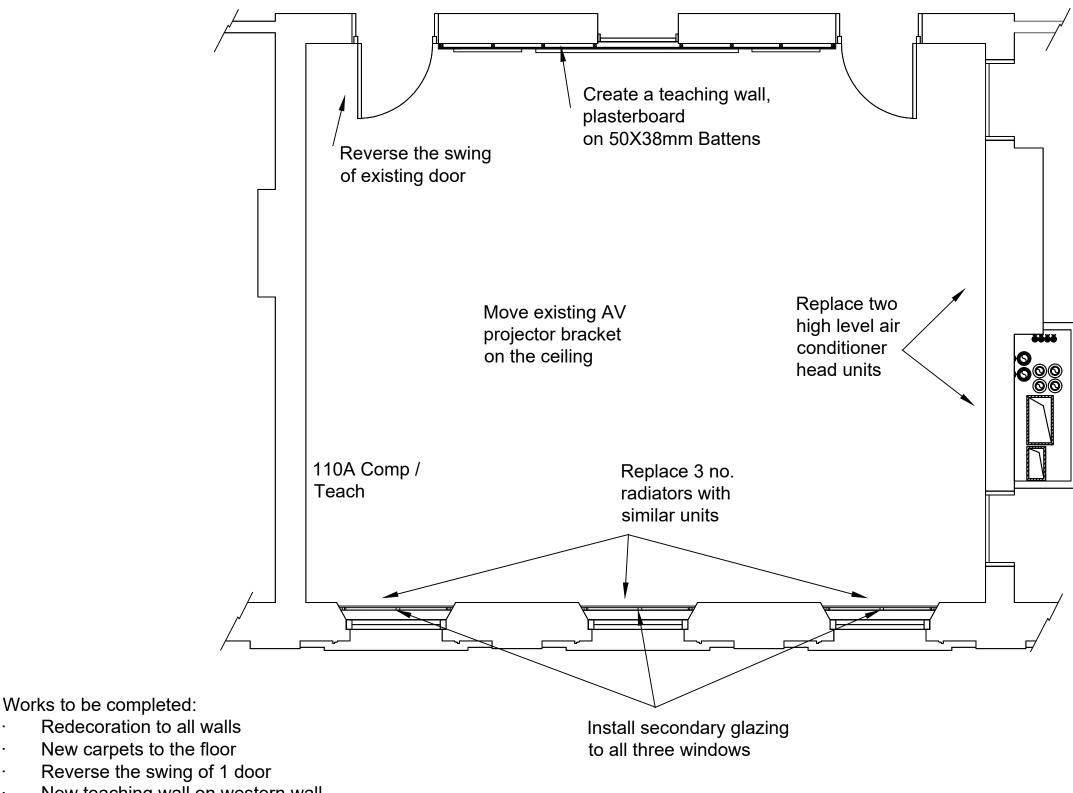

- New teaching wall on western wall
- Replace air conditioners high level
- Install secondary glazing to windows
- Replace 3 no. Radiators
- Move AV projector bracket on ceiling

- -Rev Description By / Chk'd / App'd Date

University College London School of Geography NW Wing

Project

34008- UCL SLASH Works Computer Lab Refurbishment Room 110A

Drawing Title

Proposed Works First Floor