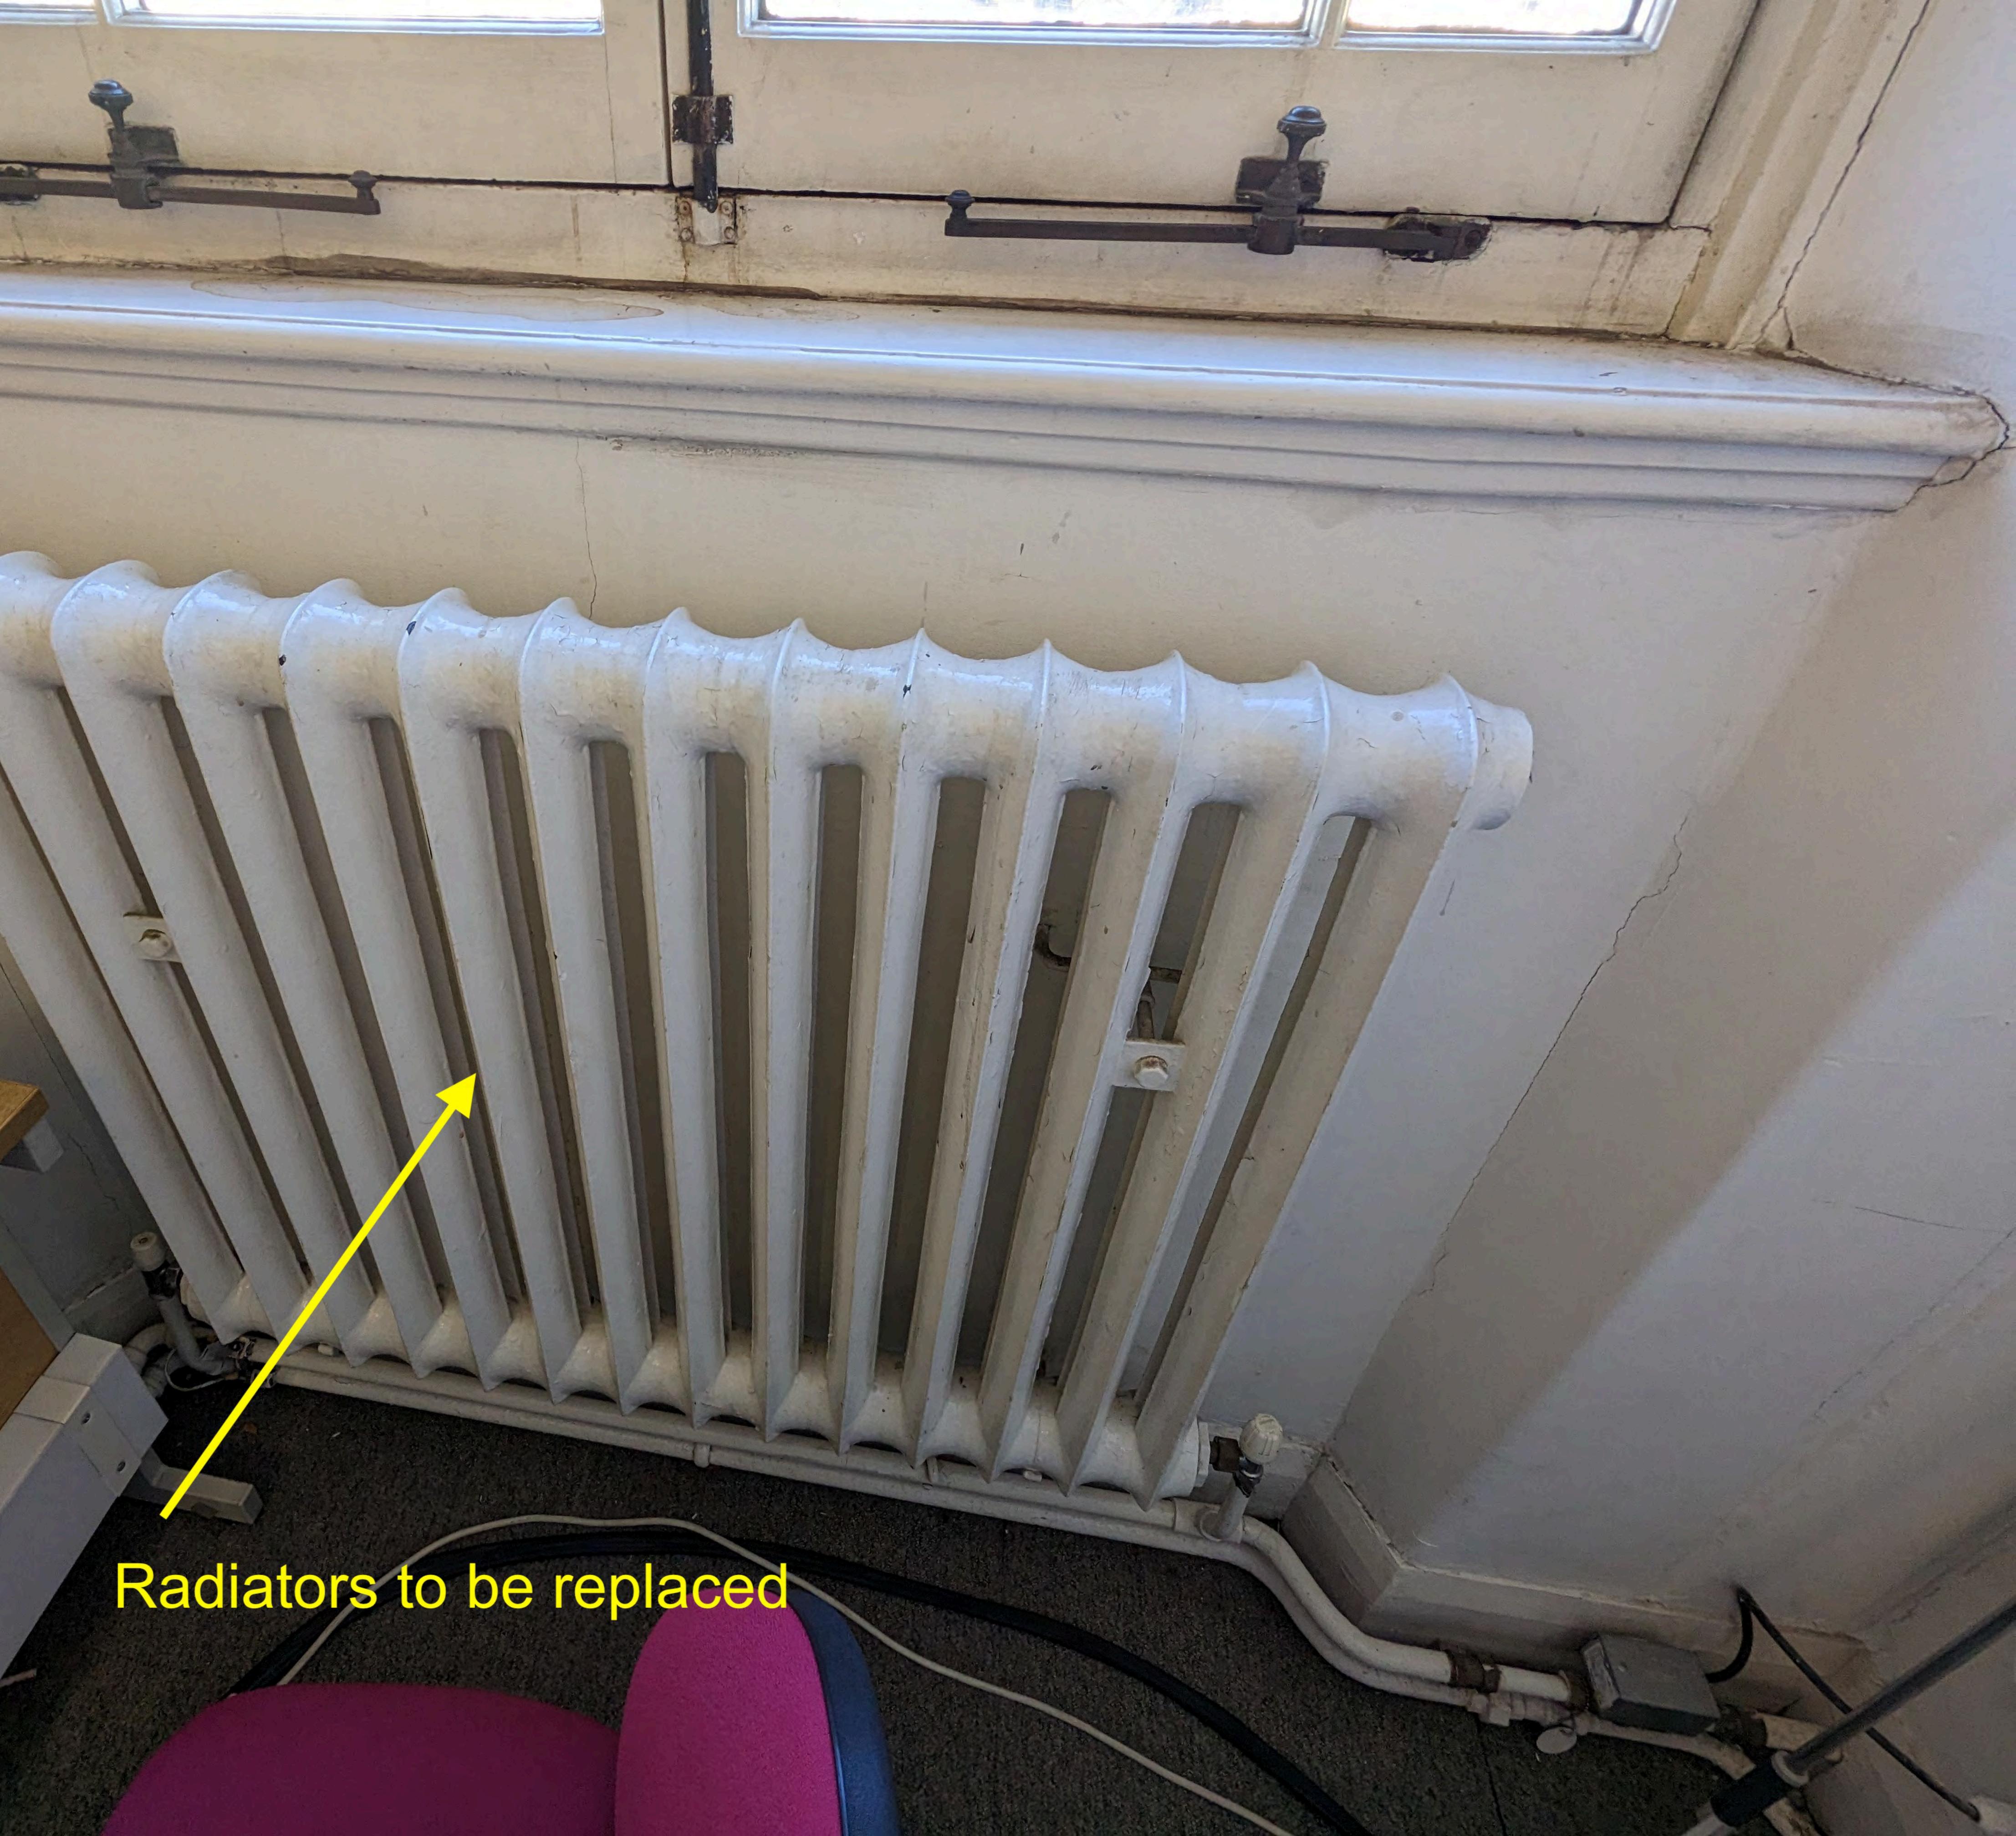

- New teaching wall on western wall
- Replace air conditioners high level
- Install secondary glazing to windows
- Replace 3 no. Radiators
- Move AV projector bracket on ceiling

# Radiators to be replaced

and a de a