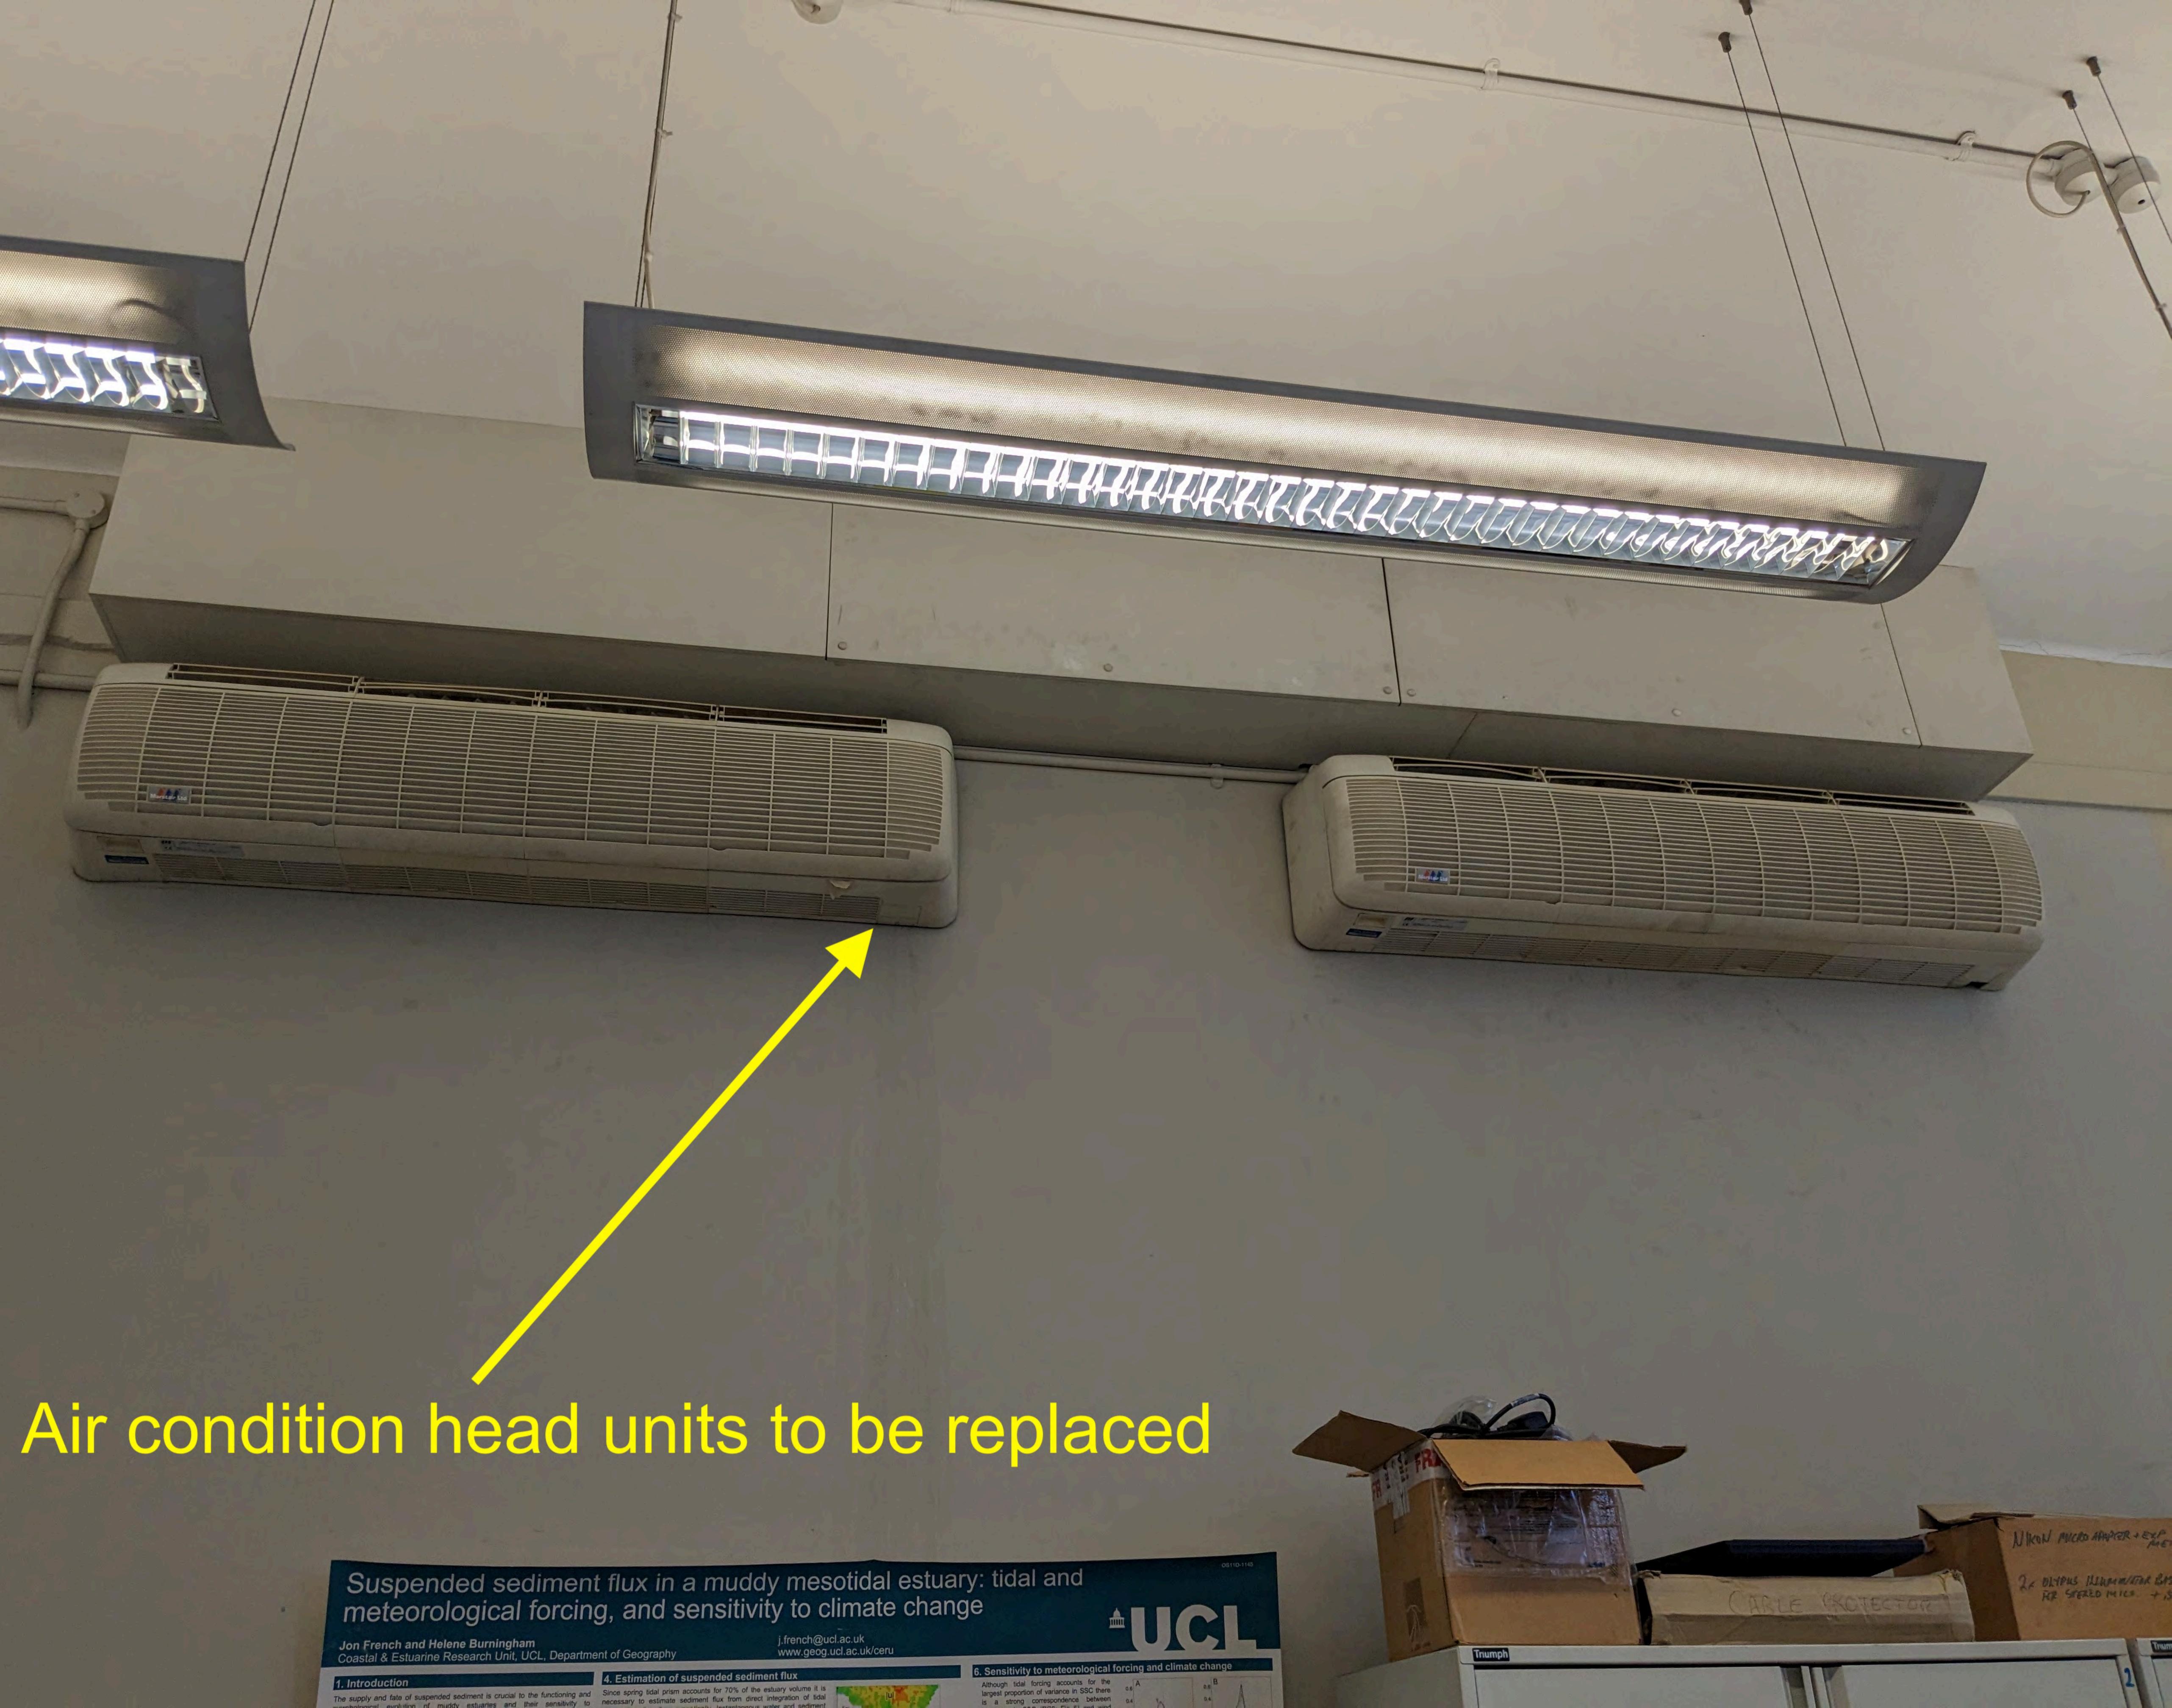

- New teaching wall on western wall
- Replace air conditioners high level
- Install secondary glazing to windows
- Replace 3 no. Radiators
- Move AV projector bracket on ceiling