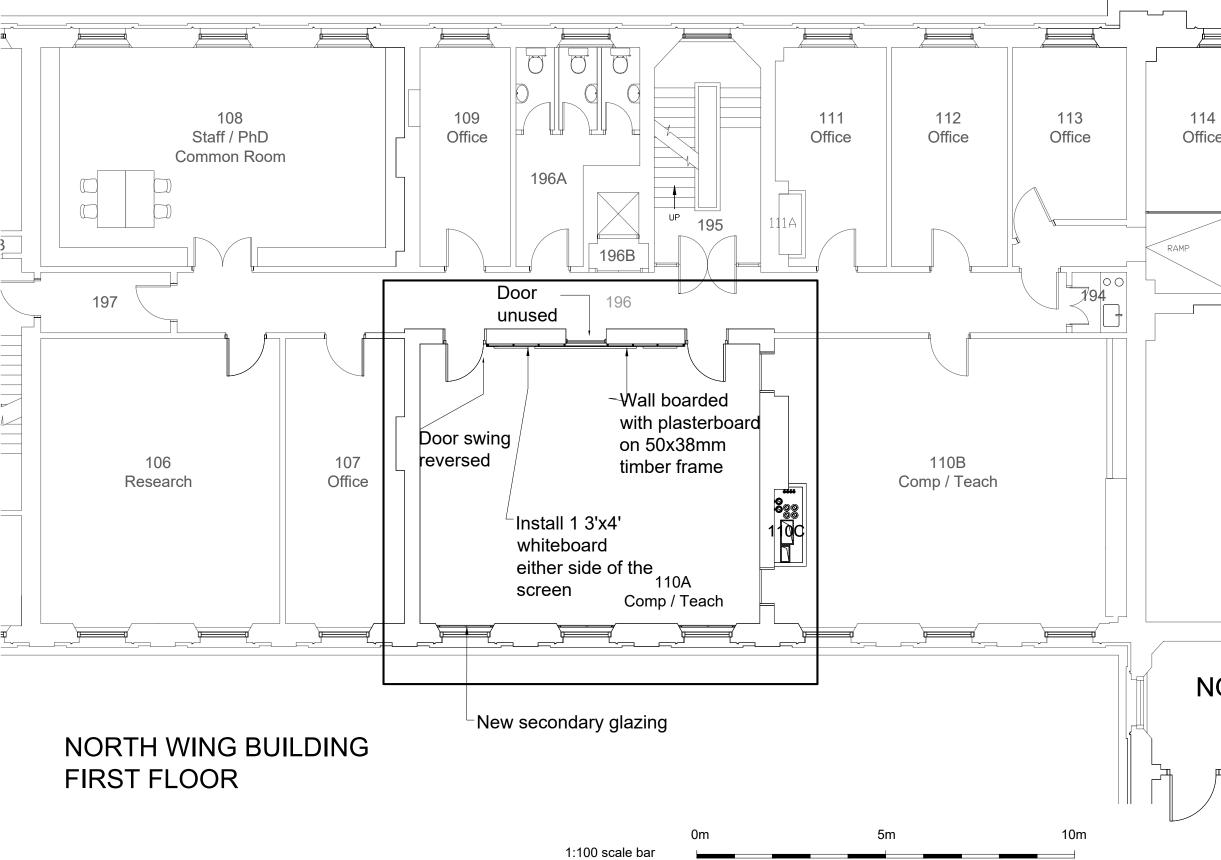

| 1 <sup>′</sup><br>Ofi | <br><br><br>Rev Description                                                  |                     | -<br>-<br>-<br>By / Chk'd / App' | -<br>-<br>-<br>-<br>'d Date |  |  |
|-----------------------|------------------------------------------------------------------------------|---------------------|----------------------------------|-----------------------------|--|--|
|                       | տ <mark>b</mark>                                                             | aile<br>artni       | <b>y</b><br>erst                 | nip                         |  |  |
|                       | Client<br>University Colleg<br>School of Geogr<br>NW Wing                    |                     |                                  |                             |  |  |
| OF                    | Project<br>34008- UCL SLASH Works<br>Computer Lab Refurbishment<br>Room 110A |                     |                                  |                             |  |  |
| •                     | Drawing Title<br>Floor Plan as Proposed<br>First Floor                       |                     |                                  |                             |  |  |
|                       | Purpose of Issue                                                             | Status              |                                  |                             |  |  |
|                       | Project No.                                                                  | Scale @ A3<br>1:100 | Date<br>05.0                     | )2.2023                     |  |  |