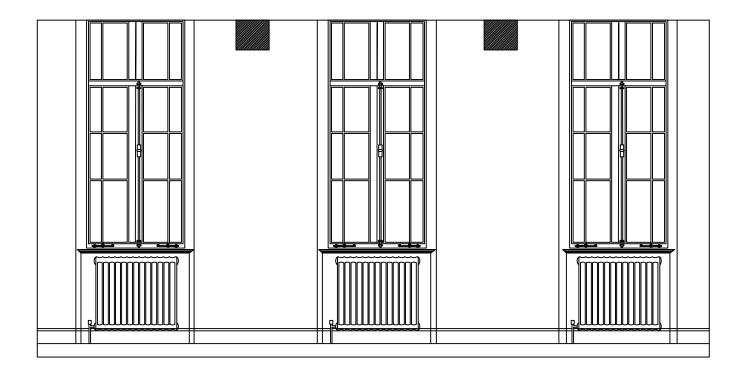

Project

34008- UCL SLASH Works Existing Internal Window Elevation Room 110A

Drawing Title

Existing Window Elevation & Cill Detail

| Purpose of Issue                                                                 |         |            |          |        | Status                       |  |
|----------------------------------------------------------------------------------|---------|------------|----------|--------|------------------------------|--|
| Planning                                                                         |         |            |          |        |                              |  |
| Project No.                                                                      |         | Scale @ A3 |          |        | Date                         |  |
| 34008                                                                            |         | 1:50       |          |        | 05.02.2023                   |  |
| Revision                                                                         | Drawn B | у          | Check By |        | Approved By                  |  |
| 0001                                                                             | SM      |            | DT       |        | LC                           |  |
| A3 Drawing Identifier BS1192:20<br>Project Origin Zone Level Type Role Class Num |         |            |          |        | 07 / Avanti Compliant<br>ber |  |
| 34008BPC                                                                         | XX (    | 00 DF      | RΒ       | 000 00 | 04                           |  |
| www.baileypartnership.co.uk                                                      |         |            |          |        |                              |  |