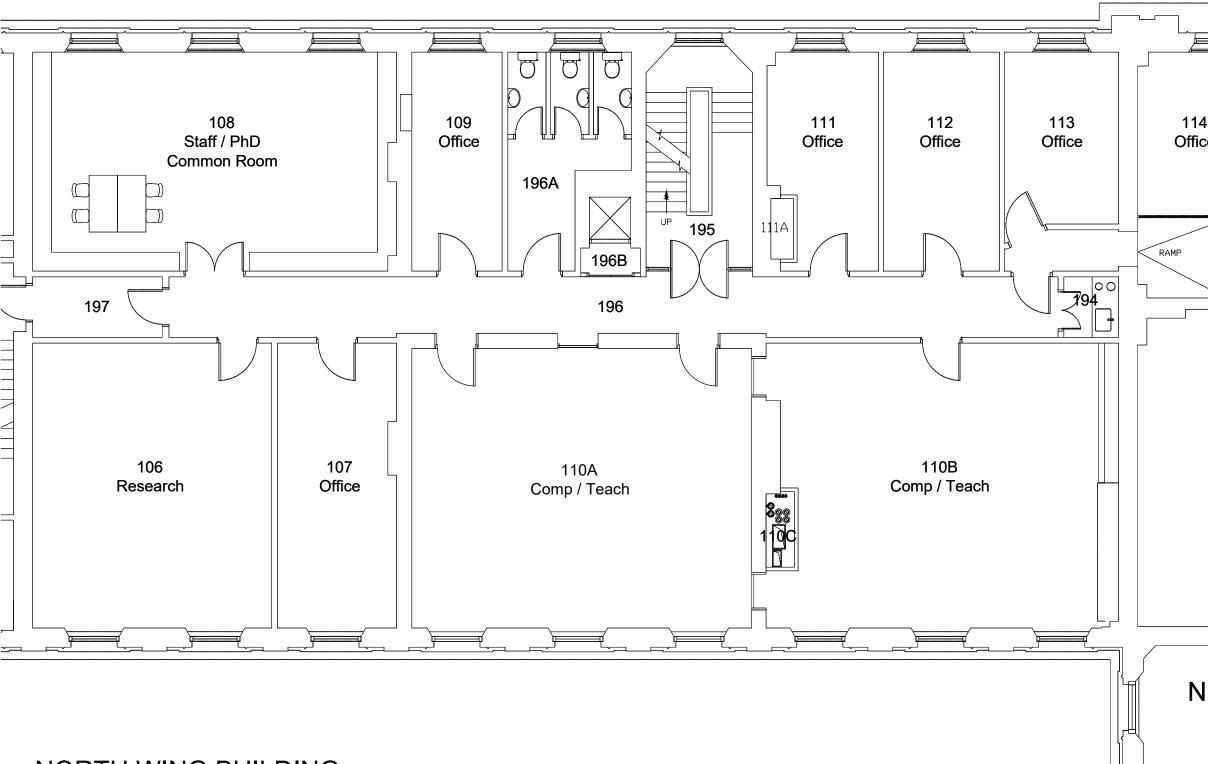

Client

University College London School of Geography NW Wing

\_\_\_\_\_

Project 34008- UCL SLASH Works Computer Lab Refurbishment Room 110A

NOR

10m

Drawing Title Floor Plan as Existing

| Purpose of Issue                        |                              |            |    |             | Status     |
|-----------------------------------------|------------------------------|------------|----|-------------|------------|
| <br>Planning                            |                              |            |    |             |            |
| Project No.                             |                              | Scale @ A3 |    |             | Date       |
| 34008                                   |                              | 1:100      |    |             | 11/04/2023 |
| Revision Drawn E                        |                              | y Check By |    | Approved By |            |
| 0001                                    | SM                           |            | DT |             | LC         |
| A3 Drawing Identifier<br>Project Origin | )7 / Avanti Complian<br>Iber |            |    |             |            |
| 34008BPC                                | XX C                         | )1 DF      | RΒ | 000 00      | 02         |
|                                         |                              |            |    |             |            |