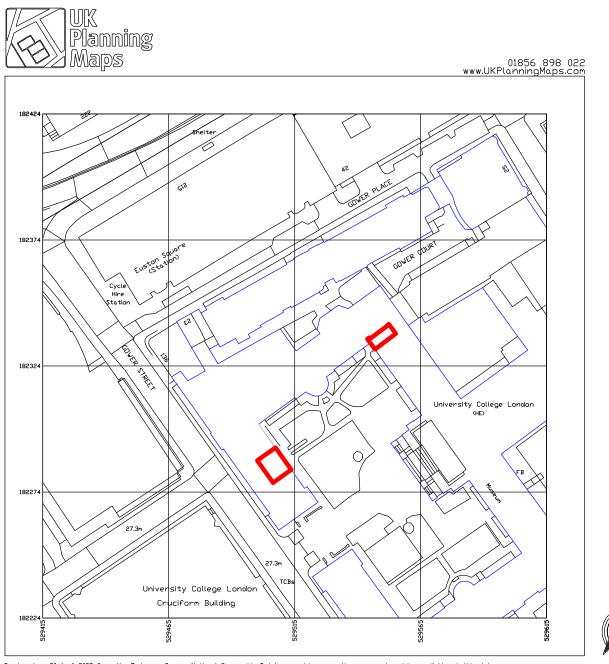

Produced on 20 April 2023 from the Ordnance Survey National Geographic Database and incorporating surveyed revision available at this date. This map shows the area bounded by 529415 18224,529615 18224,529415 18224,529415 18244,529415 182224 Crown copyright and database rights 2023 OS 10054135. Supplied by copia Itd trading as UKPlanningMaps.com a licensed Ordnance Survey partner (OS 100054135). Data licence expires 20 April 2024. Unique plan reference: v4d//938868/1266534

- -- -Rev Description

- -

By / Chk'd / App'd Date

Client

University College London School of Geography 110A- Computer Lab

Project

34008- UCL SLASH Works Room 110A Computer Lab Refurbisment

Drawing Title Block Plan