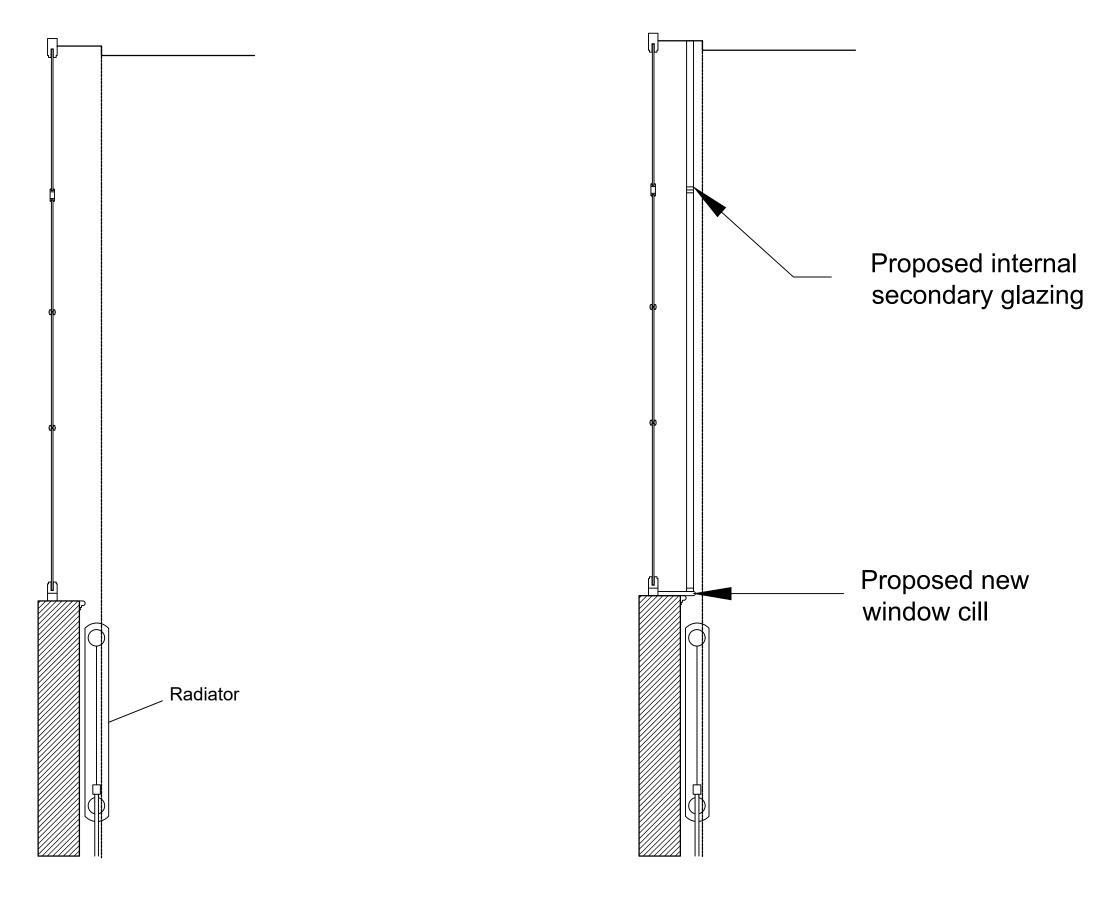

Drawing Title

Section Through of Window As Existing & Proposed

| Purpose of Issue                                                                  |          |         |          |        | Status                        |
|-----------------------------------------------------------------------------------|----------|---------|----------|--------|-------------------------------|
| Planning                                                                          |          |         |          |        |                               |
| Project No.                                                                       |          | Scale @ | A3       |        | Date                          |
| 34008                                                                             |          | 1:20    |          |        | 06/04/2023                    |
| Revision                                                                          | Drawn By |         | Check By |        | Approved By                   |
| 0001                                                                              | DT       |         | DT       |        | LC                            |
| A3 Drawing Identifier BS1192:200<br>Project Origin Zone Level Type Role Class Num |          |         |          |        | )7 / Avanti Compliant<br>Iber |
| 34008BPC                                                                          | XX (     | )1 DF   | RΒ       | 000 00 | 07                            |
| www.baileypartnership.co.uk                                                       |          |         |          |        |                               |