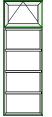

Casement

2 No. 496 mm x 1,470 mm

Casement

1 No. 975 mm x 1,470 mm

Casement

1 No. 1,995 mm x 1,475 mm

Casement

2 No. 496 mm x 1,470 mm