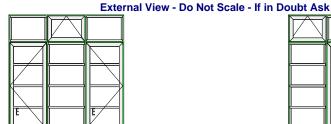

1 No. 1,480 mm x 1,480 mm

Casement

3 No. 503 mm x 1,480 mm

Casement

1 No. 1,450 mm x 1,475 mm Casement

1 No. 1,480 mm x 1,480 mm

Casement

3 No. 503 mm x 1,480 mm

Casement

2 No. 496 mm x 1,470 mm

Casement

1 No. 975 mm x 1,470 mm

Casement

1 No. 1,995 mm x 1,475 mm

Casement

2 No. 496 mm x 1,470 mm

Casement

3 No. 503 mm x 1,480 mm

Casement

1 No. 1,475 mm x 1,475 mm

Casement

2 No. 496 mm x 1,470 mm

Casement

## Star Safety Glass RD4737 Regency Lodge (drawing only)

Quote: 4411

Version: 1

Job Ref:

Quoted By: .

All drawings drawn in convention with BS4873:2009

Estimating Software by Smarts Architectural Aluminium (c) 2017 Report Name: Thumbnails\_Rev 16.3.0