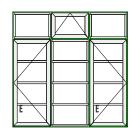

1 No. 1,480 mm x 1,480 mm

Casement

3 No. 503 mm x 1,480 mm

Casement

1 No. 1,450 mm x 1,475 mm Casement

1 No. 1,480 mm x 1,480 mm

Casement

3 No. 503 mm x 1,480 mm