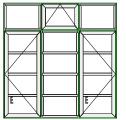

Casement

3 No. 503 mm x 1,480 mm

Casement

1 No. 1,475 mm x 1,475 mm

Casement

2 No. 496 mm x 1,470 mm

Casement