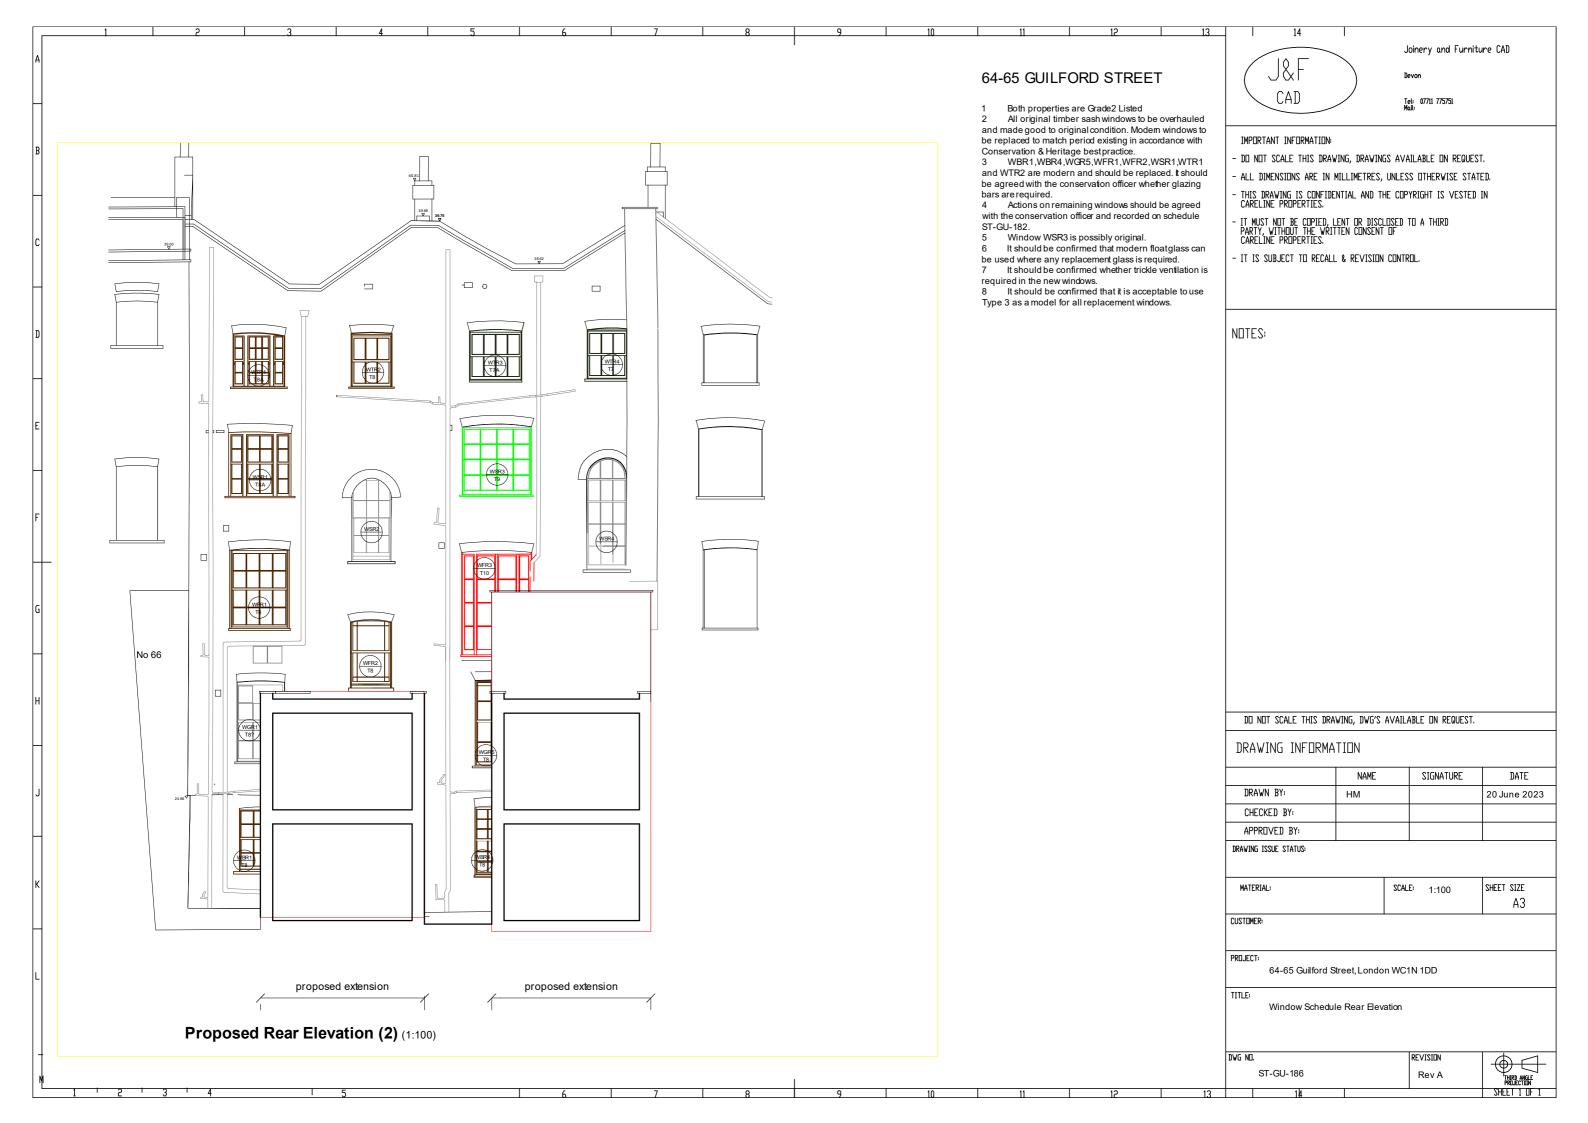

## 64 - 65 Guilford Street

Date 09-Aug-23

| Schedule S      | ST-GU-182 | 2        |         | Rev:                              | D         | Page 2                          |             |         |                                                               |                                          | 1 1           |                     |
|-----------------|-----------|----------|---------|-----------------------------------|-----------|---------------------------------|-------------|---------|---------------------------------------------------------------|------------------------------------------|---------------|---------------------|
| Window          |           |          |         | DEDIO                             | 5         |                                 |             |         | DATE                                                          |                                          |               |                     |
| Number LOCATION |           |          |         | PERIO                             | D<br>     |                                 |             | ACTION  | <u> </u>                                                      | DATE                                     | <br> <br> x ; |                     |
| WINDOW NUMBER   | ADDRESS   | FLOOR    | ТУРЕ    | DRAWING NUMBER<br>EXISTING WINDOW | PERIOD    |                                 | CONDITION   | ACTION  | COMMENTS                                                      | DRAWING NUMBER<br>PROPOSED NEW<br>WINDOW | SURVEY DATE   | WIDTH INSIDE BOX    |
| REAR ELEV       | ATION     |          |         |                                   |           |                                 |             |         |                                                               |                                          |               |                     |
| WBR1            |           |          | Type 8  |                                   | Modern    |                                 | Good        | Replace | Replace using the details of Type 11 ST-GU-190                |                                          | 08/06/2023    |                     |
| WBR2            | -         | Basement |         |                                   | New       | New Opening in extension        |             | New     |                                                               |                                          | 08/06/2023    | +                   |
| WBR3            |           | Basement |         |                                   | New       | New Opening in extension        | <del></del> | New     |                                                               |                                          | 08/06/2023    | $+\!\!+\!\!\!+$     |
| WBR4            |           | Basement | Type 8  |                                   | Modern    |                                 | Good        | Replace | Replace using the details of Type 11 ST-GU-190                |                                          | 08/06/2023    | $+\!\!+\!\!\!+$     |
| WBR5            |           | Basement |         |                                   | New       | New Opening in extension        |             | New     |                                                               |                                          | 08/06/2023    | $+\!\!+\!\!\!+$     |
| WBR6            |           | Basement |         |                                   | New       | New Opening in extension        |             | New     |                                                               |                                          | 08/06/2023    | $\dashv$            |
| DBR1            |           | Basement |         |                                   | New       | New Opening in extension        |             | New     |                                                               |                                          | 08/06/2023    | +                   |
| DBR2            | 64        | Basement |         |                                   | New       | New Opening in extension        |             | New     |                                                               |                                          | 08/06/2023    | +                   |
| WGR1            |           | Ground   | Type 8  |                                   | Modern    | Unable to obtain access         |             | Replace | Unable to obtain access - needs to be confirmed.              |                                          | 08/06/2023    | $\parallel$         |
| WGR2            |           | Ground   |         |                                   | New       | New Opening in extension        |             | New     |                                                               |                                          | 08/06/2023    | $\perp \! \! \perp$ |
| WGR3            |           | Ground   |         |                                   | New       | New Opening in extension        |             | New     |                                                               |                                          | 08/06/2023    | $\perp \! \! \perp$ |
| WGR4            |           | Ground   |         |                                   | New       | New Opening in extension        |             | New     |                                                               |                                          | 08/06/2023    | $\perp \! \! \perp$ |
| WGR5            |           | Ground   | Type 8  |                                   | Modern    |                                 | Good        | Replace | Replace using the details of Type 11 ST-GU-190                |                                          | 08/06/2023    | $\perp \! \! \perp$ |
| WGR6            |           | Ground   |         |                                   | New       | New Opening in extension        |             | New     |                                                               |                                          | 08/06/2023    | $\perp \downarrow$  |
| WGR7            |           | Ground   |         |                                   | New       | New Opening in extension        |             | New     |                                                               |                                          | 08/06/2023    | $\perp \! \! \perp$ |
| WGR8            | 64        | Ground   |         |                                   | New       | New Opening in extension        |             | New     |                                                               |                                          | 08/06/2023    | $+\!\!+$            |
| WFR1            | 65        | First    | Type 8  |                                   | Modern    |                                 | Good        | Replace | Replace using the details of Type 11 ST-GU-190                |                                          | 08/06/2023    | +                   |
| WFR2            | 65        | First    | Type 8  |                                   | Modern    | Stained glass in corner squares | Good        | Replace | Replace using the details of Type 11 ST-GU-190 (window may be |                                          |               |                     |
|                 |           |          |         |                                   |           |                                 |             |         | removed entirely if planning granted)                         |                                          | 08/06/2023    |                     |
| WFR3            | 64        | First    | Type 10 |                                   | PreModern | Not Original but not Modern     | Good        | Keep    | No action needed                                              |                                          | 08/06/2023    |                     |
| WFR4            | 64        | First    |         |                                   | New       | New Opening in extension        |             | New     |                                                               |                                          | 08/06/2023    |                     |
| WFR5            | 64        | First    |         |                                   | New       | New Opening in extension        |             | New     | Lift shaft not required                                       |                                          | 08/06/2023    |                     |
| WFR6            | 64        | First    |         |                                   | New       | New Opening in extension        |             | New     |                                                               |                                          | 08/06/2023    | +                   |
| WSR1            | 65        | Second   | Type 8A |                                   | Modern    |                                 | Good        | Replace | Replace using the details of Type 11 ST-GU-190                |                                          | 08/06/2023    | $\pm \pm$           |
| WSR2            | 65        | Second   |         |                                   | PreModern | Arched box, square sash         | Good        | Repair  | Generally refurbish but few repairs needed                    |                                          | 08/06/2023    |                     |
| WSR3            | 64        | Second   | Type9   | ST-GU-189                         | Very Old  | Possibly an original window     | Poor        | Replace | Replace using the details of Type 9 (check drwg on site)      |                                          | 08/06/2023    |                     |
| WSR4            | 64        | Second   |         |                                   | Old       | Arched box, arched sash         | Fair        | Repair  | Condition reasonable, minor repairs needed                    |                                          | 08/06/2023    | $\prod$             |
| WTR1            | 65        | Third    | Type 8A | ST-GU-188                         | Modern    |                                 | Good        | Replace | Replace using the details of Type 11 ST-GU-190                |                                          | 08/06/2023    | $\pm \uparrow$      |
| WTR2            | 65        | Third    | Type 8  | ST-GU-187                         | Modern    |                                 | Good        | Replace | Replace using the details of Type 11 ST-GU-190                |                                          | 08/06/2023    |                     |
| WTR3            | 64        | Third    | Type 7A |                                   | Old       | Modern sashes in old box        | Poor        | Replace | Replace using the details of Type 11 ST-GU-190                |                                          | 08/06/2023    | $\Box \uparrow$     |
| WTR4            | 64        | Third    | Type 7  |                                   | Old       |                                 | Fair        | Repair  | Refurbish the window generally and replace cill               |                                          | 08/06/2023    | $\top \top$         |