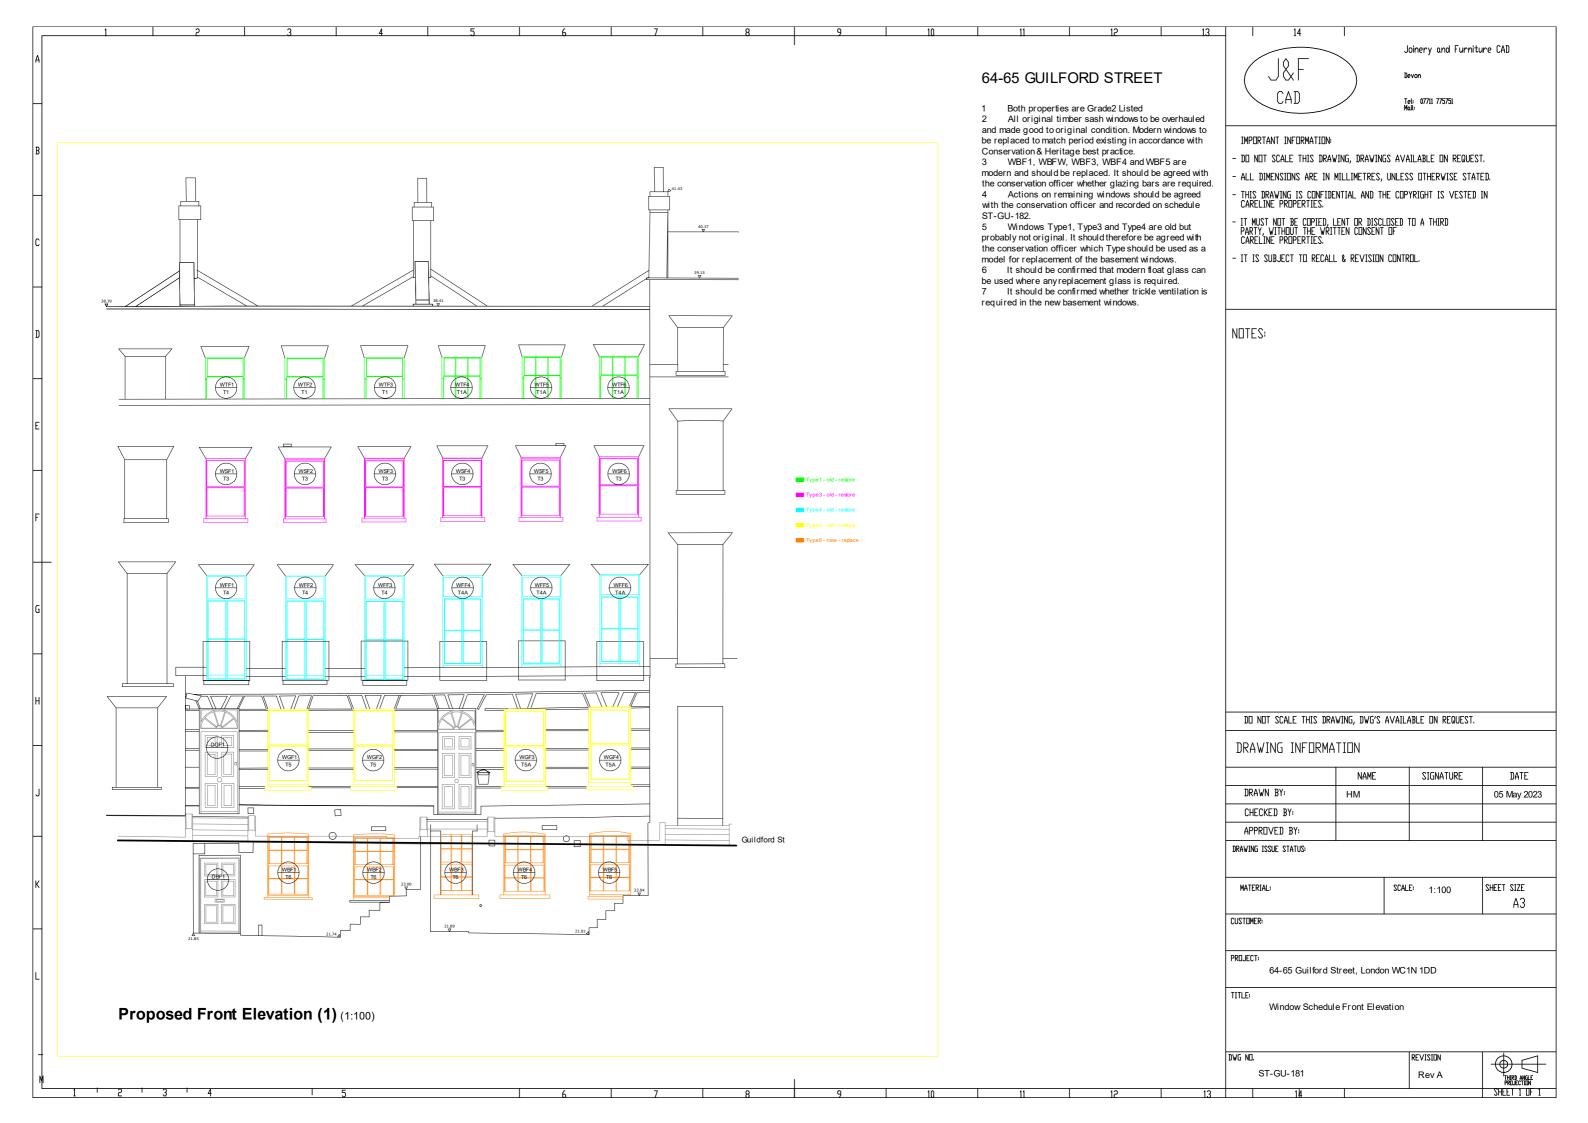

## 64 - 65 Guilford Street

Date 09-Aug-23

S

Schedule ST-GU-182 Rev: D Page 1

Rev D: Rear elevation new windows changed to Type 11

| Window        |              |          | 1                                                 |                                      |        |                                     |           |         |                                                                | T                                           |             |
|---------------|--------------|----------|---------------------------------------------------|--------------------------------------|--------|-------------------------------------|-----------|---------|----------------------------------------------------------------|---------------------------------------------|-------------|
| Number LC     |              | CATION   |                                                   |                                      | PERIO  | OD                                  |           |         |                                                                | DATE                                        |             |
| WINDOW NUMBER | ADDRESS      | FLOOR    | ТҮРЕ                                              | DRAWING<br>NUMBER EXISTING<br>WINDOW | PERIOD |                                     | CONDITION | ACTION  | COMMENTS                                                       | DRAWING<br>NUMBER<br>PROPOSED NEW<br>WINDOW | SURVEY DATE |
| FRONT ELE     | VATION       |          |                                                   |                                      |        |                                     |           |         |                                                                |                                             |             |
| WBF1          | +            | Basement | <del>  '                                   </del> | ST-GU-185                            | Modern |                                     | Good      | Replace | Replace using the details of Type 3                            |                                             | 27/04/2023  |
| WBF2          |              |          | Type6                                             | ST-GU-185                            | Modern |                                     | Good      | Replace | Replace using the details of Type 3                            |                                             | 27/04/2023  |
| WBF3          | +            | Basement | 1                                                 | ST-GU-185                            | Modern |                                     | Good      | Replace | Replace using the details of Type 3                            |                                             | 27/04/2023  |
| WBF4          |              |          | Type6                                             | ST-GU-185                            | Modern |                                     | Good      | Replace | Replace using the details of Type 3                            |                                             | 27/04/2023  |
| WBF5          | 65           | Basement | Type6                                             | ST-GU-185                            | Modern |                                     | Good      | Replace | Replace using the details of Type 3                            |                                             | 27/04/2023  |
| WGF1          | 64           | Ground   | Type5                                             |                                      | Old    | +                                   | Fair      | Repair  |                                                                |                                             | 27/04/2023  |
| WGF2          | 64           | Ground   | Type5                                             |                                      | Old    |                                     | Fair      | Repair  |                                                                |                                             | 27/04/2023  |
| WGF3          |              | Ground   | Type5A                                            |                                      | Old    |                                     | Fair      | Repair  |                                                                |                                             | 27/04/2023  |
| WGF4          | 65           | Ground   | Type5A                                            |                                      | Old    |                                     | Fair      | Repair  | Replace Top rail of sash                                       |                                             | 27/04/2023  |
| WFF1          | 64           | First    | Type4                                             | ST-GU-184                            | Old    | Old frame with new doors            | Fair      | Repair  |                                                                |                                             | 27/04/2023  |
| WFF2          | 64           | First    | Type4                                             | ST-GU-184                            | Old    | Old frame with new doors            | Fair      | Repair  | Doors may need replacing                                       |                                             | 27/04/2023  |
| WFF3          | 64           | First    | Type4                                             | ST-GU-184                            | Old    | Old frame with new doors            | Fair      | Repair  |                                                                |                                             | 27/04/2023  |
| WFF4          | 65           | First    | Type4A                                            |                                      | Old    | Old frame with new doors            | Fair      | Repair  |                                                                |                                             | 27/04/2023  |
| WFF5          | 65           | First    | Type4A                                            |                                      | Old    | Old frame with new doors            | Fair      | Repair  |                                                                |                                             | 27/04/2023  |
| WFF6          | 65           | First    | Type4A                                            |                                      | Old    | Old frame with new doors            | Fair      | Repair  |                                                                |                                             | 27/04/2023  |
| WSF1          | 64           | Second   | Type3                                             | ST-GU-183                            | Old    | Cill has been replaced              | Fair      | Repair  | Refurbish the window generally and replace cill                |                                             | 27/04/2023  |
| WSF2          |              | Second   | Type3                                             | ST-GU-183                            | Old    | Cill has been replaced              | Fair      | Repair  | Refurbish the window generally and replace cill                | +                                           | 27/04/2023  |
| WSF3          | +            | Second   | Type3                                             | ST-GU-183                            | Old    | Cill has been replaced              | Fair      | Repair  | Refurbish the window generally and replace cill                |                                             | 27/04/2023  |
| WSF4          | <del> </del> | Second   | Type3                                             | ST-GU-183                            | Old    | Cill has been replaced              | Fair      | Repair  | Replace Cill, bottom rail, bottom RH stile                     |                                             | 27/04/2023  |
| WSF5          |              | Second   | Type3                                             | ST-GU-183                            |        | Cill has been replaced. Bottom sash | Fair      | Repair  | Replace Cill, bottom sash mouldings not a perfect match to top |                                             |             |
|               |              |          |                                                   |                                      | Old    | has been replaced                   |           |         | sash.                                                          |                                             | 27/04/2023  |
| WSF6          | 65           | Second   | Type3                                             | ST-GU-183                            | Old    |                                     | Fair      | Repair  | Refurbish the window generally and replace cill                |                                             | 27/04/2023  |
| WTF1          | 64           | Third    | Type1                                             |                                      | Old    |                                     | Fair      | Repair  | RH inner lining needs repair                                   |                                             | 27/04/2023  |
| WTF2          |              | Third    | Type1                                             |                                      | Old    | Cill has been replaced              | Poor      | Repair  | Replace Cill, replace staff bead                               |                                             | 27/04/2023  |
| WTF3          |              | Third    | Type1                                             |                                      | Old    | Sashes have been replaced           | Fair      | Repair  | Replace sashes and staff bead - existing sashes too thick.     |                                             | 27/04/2023  |
| WTF4          |              | Third    | Type1A                                            |                                      | Old    | ·                                   | Fair      | Repair  |                                                                |                                             | 27/04/2023  |
| WTF5          | 65           | Third    | Type1A                                            |                                      | Old    |                                     | Fair      | Repair  |                                                                |                                             | 27/04/2023  |
| WTF6          |              | Third    | Type1A                                            |                                      | Old    |                                     | Fair      | Repair  |                                                                |                                             | 27/04/2023  |