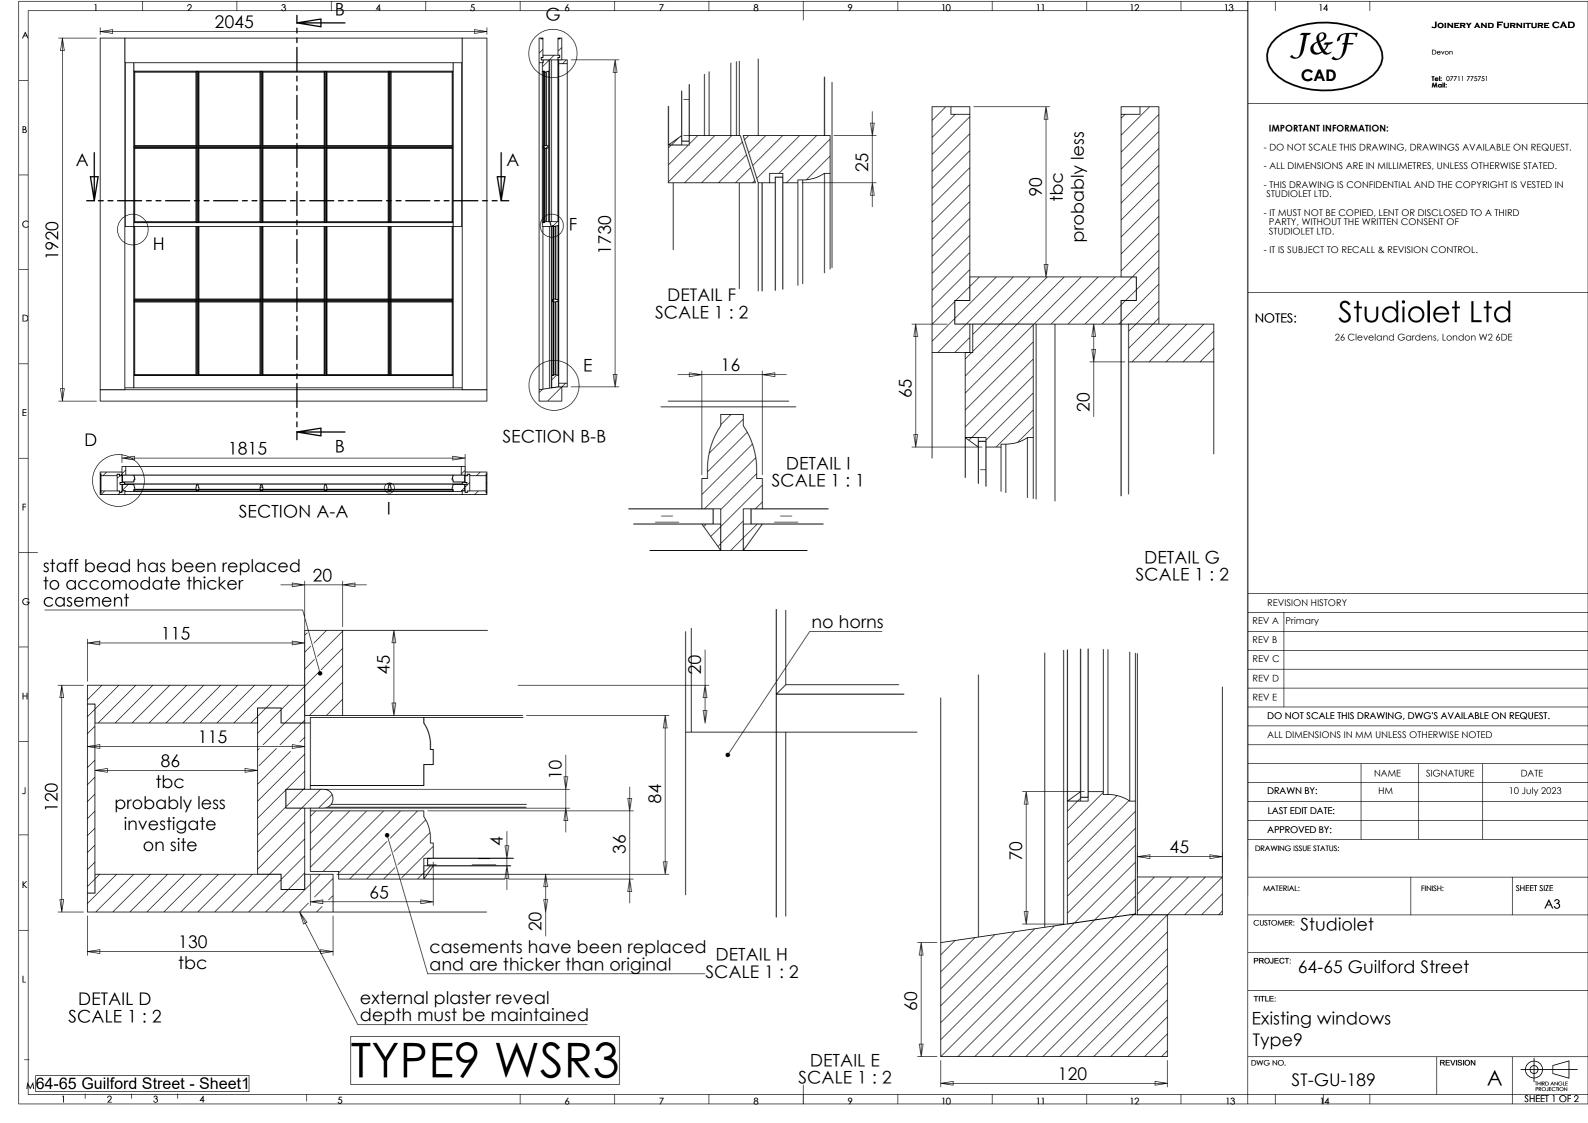

JOINERY AND FURNITURE CAD

Tel: 07711 775751 Mail:

## IMPORTANT INFORMATION:

- DO NOT SCALE THIS DRAWING, DRAWINGS AVAILABLE ON REQUEST.
- ALL DIMENSIONS ARE IN MILLIMETRES, UNLESS OTHERWISE STATED.
- THIS DRAWING IS CONFIDENTIAL AND THE COPYRIGHT IS VESTED IN STUDIOLET LTD.
- IT MUST NOT BE COPIED, LENT OR DISCLOSED TO A THIRD PARTY, WITHOUT THE WRITTEN CONSENT OF STUDIOLET LTD.
- IT IS SUBJECT TO RECALL & REVISION CONTROL.

Studiolet Ltd

26 Cleveland Gardens, London W2 6DE

| REVISION HISTORY |         |
|------------------|---------|
| REV A            | Primary |
| REV B            |         |
| REV C            |         |
| REV D            |         |
|                  |         |

DO NOT SCALE THIS DRAWING, DWG'S AVAILABLE ON REQUEST.

ALL DIMENSIONS IN MM UNLESS OTHERWISE NOTED

|                 | NAME | SIGNATURE | DATE         |
|-----------------|------|-----------|--------------|
| DRAWN BY:       | НМ   |           | 10 July 2023 |
| LAST EDIT DATE: |      |           |              |
| APPROVED BY:    |      |           |              |

DRAWING ISSUE STATUS:

| MATERIAL: | FINISH: | SHEET SIZE |
|-----------|---------|------------|
|           |         | A3         |

**CUSTOMER:** Studiolet

PROJECT: 64-65 Guilford Street

Existing windows

ST-GU-189