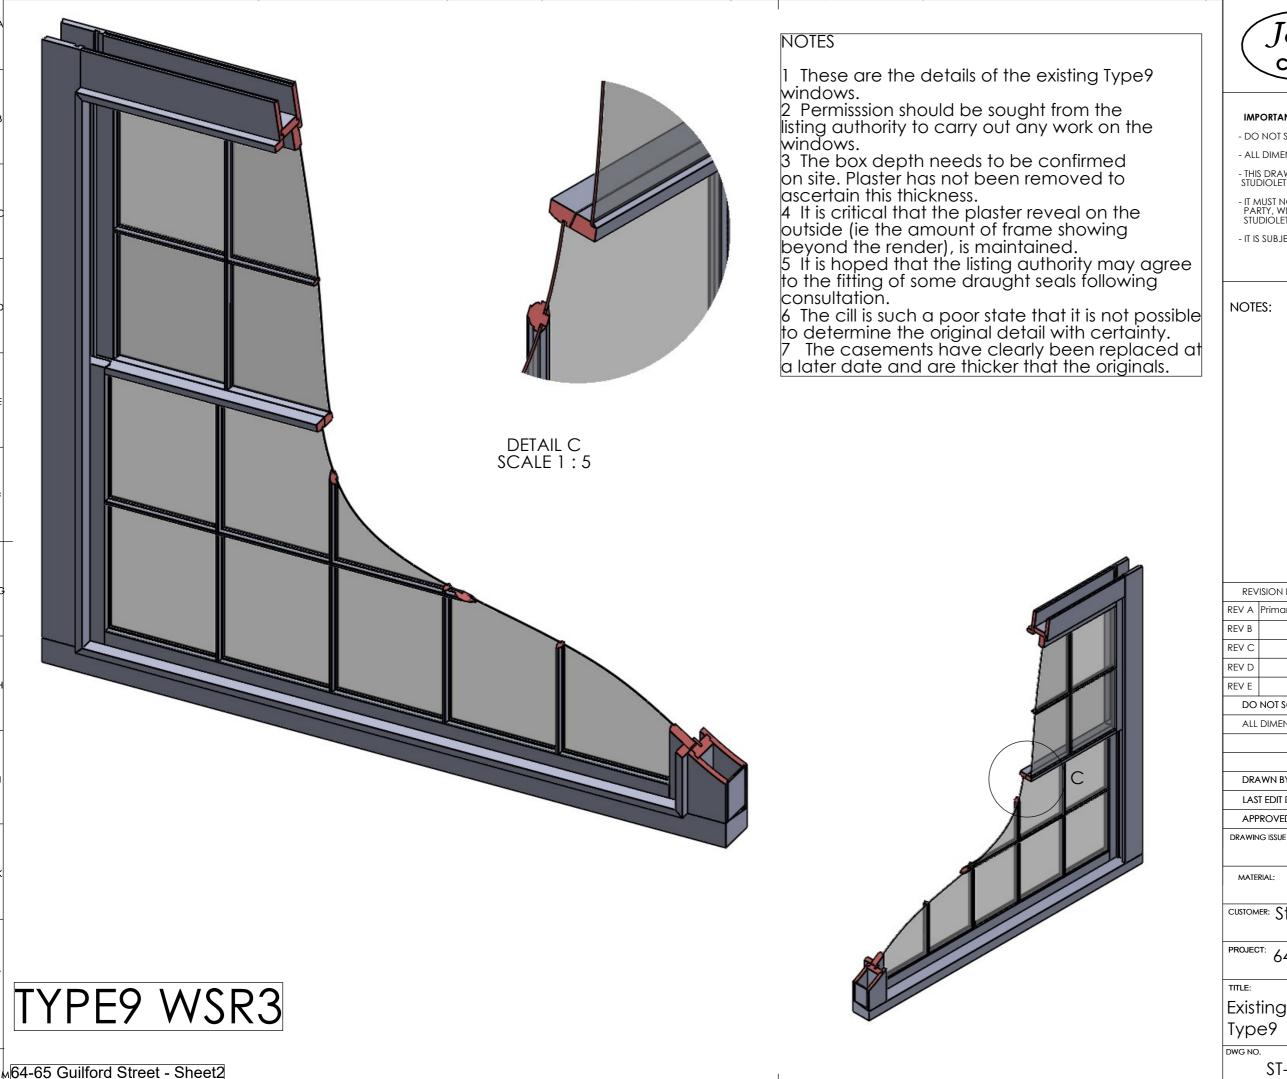

JOINERY AND FURNITURE CAD

Tel: 07711 775751 Mail:

## IMPORTANT INFORMATION:

- DO NOT SCALE THIS DRAWING, DRAWINGS AVAILABLE ON REQUEST.
- ALL DIMENSIONS ARE IN MILLIMETRES, UNLESS OTHERWISE STATED.
- THIS DRAWING IS CONFIDENTIAL AND THE COPYRIGHT IS VESTED IN STUDIOLET LTD.
- IT MUST NOT BE COPIED, LENT OR DISCLOSED TO A THIRD PARTY, WITHOUT THE WRITTEN CONSENT OF STUDIOLET LTD.
- IT IS SUBJECT TO RECALL & REVISION CONTROL.

Studiolet Ltd

26 Cleveland Gardens, London W2 6DE

| REVISION HISTORY |         |
|------------------|---------|
| REV A            | Primary |
| REV B            |         |
| REV C            |         |
| REV D            |         |
|                  |         |

DO NOT SCALE THIS DRAWING, DWG'S AVAILABLE ON REQUEST.

ALL DIMENSIONS IN MM UNLESS OTHERWISE NOTED

|                 | NAME | SIGNATURE | DATE         |
|-----------------|------|-----------|--------------|
| DRAWN BY:       | НМ   |           | 10 July 2023 |
| LAST EDIT DATE: |      |           |              |
| APPROVED BY:    |      |           |              |

DRAWING ISSUE STATUS:

| MATERIAL: | FINISH: | SHEET SIZE |
|-----------|---------|------------|
|           |         | A3         |

**CUSTOMER:** Studiolet

PROJECT: 64-65 Guilford Street

Existing windows

ST-GU-189