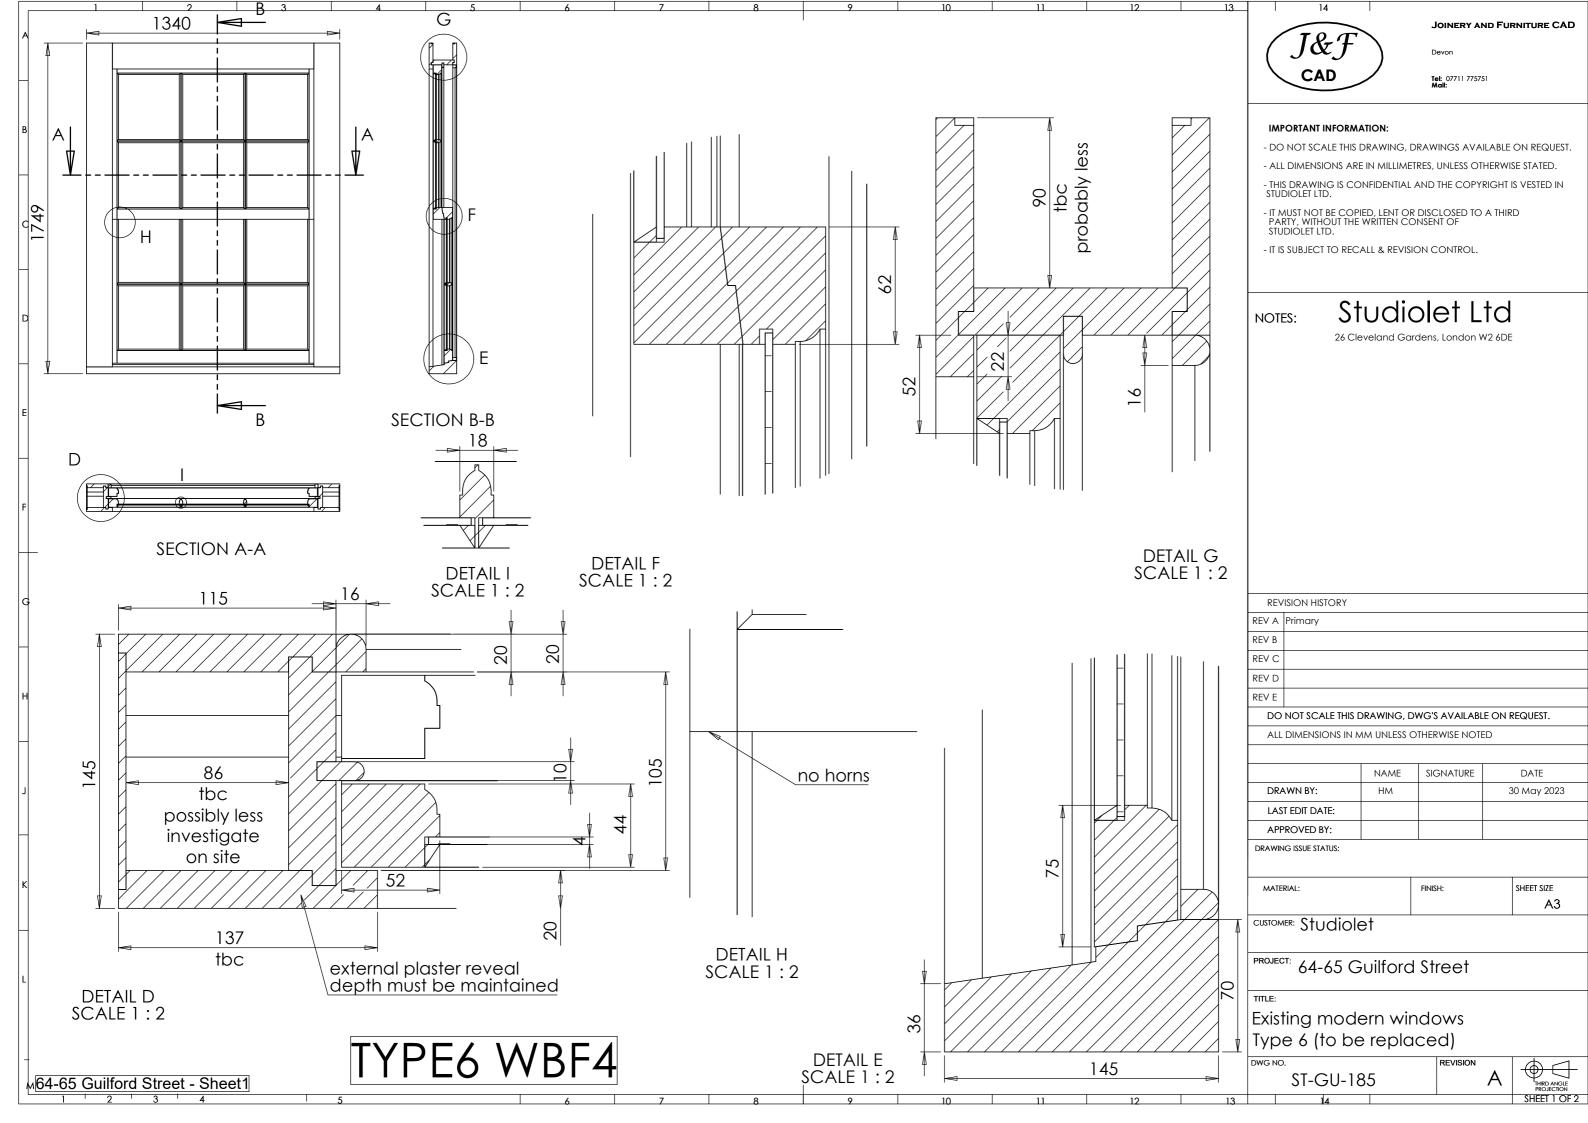

| MATERIAL: | FINISH: | SHEET SIZE |
|-----------|---------|------------|
|           |         | A3         |

PROJECT: 64-65 Guilford Street

Existing modern windows Type 6 (to be replaced)

ST-GU-185