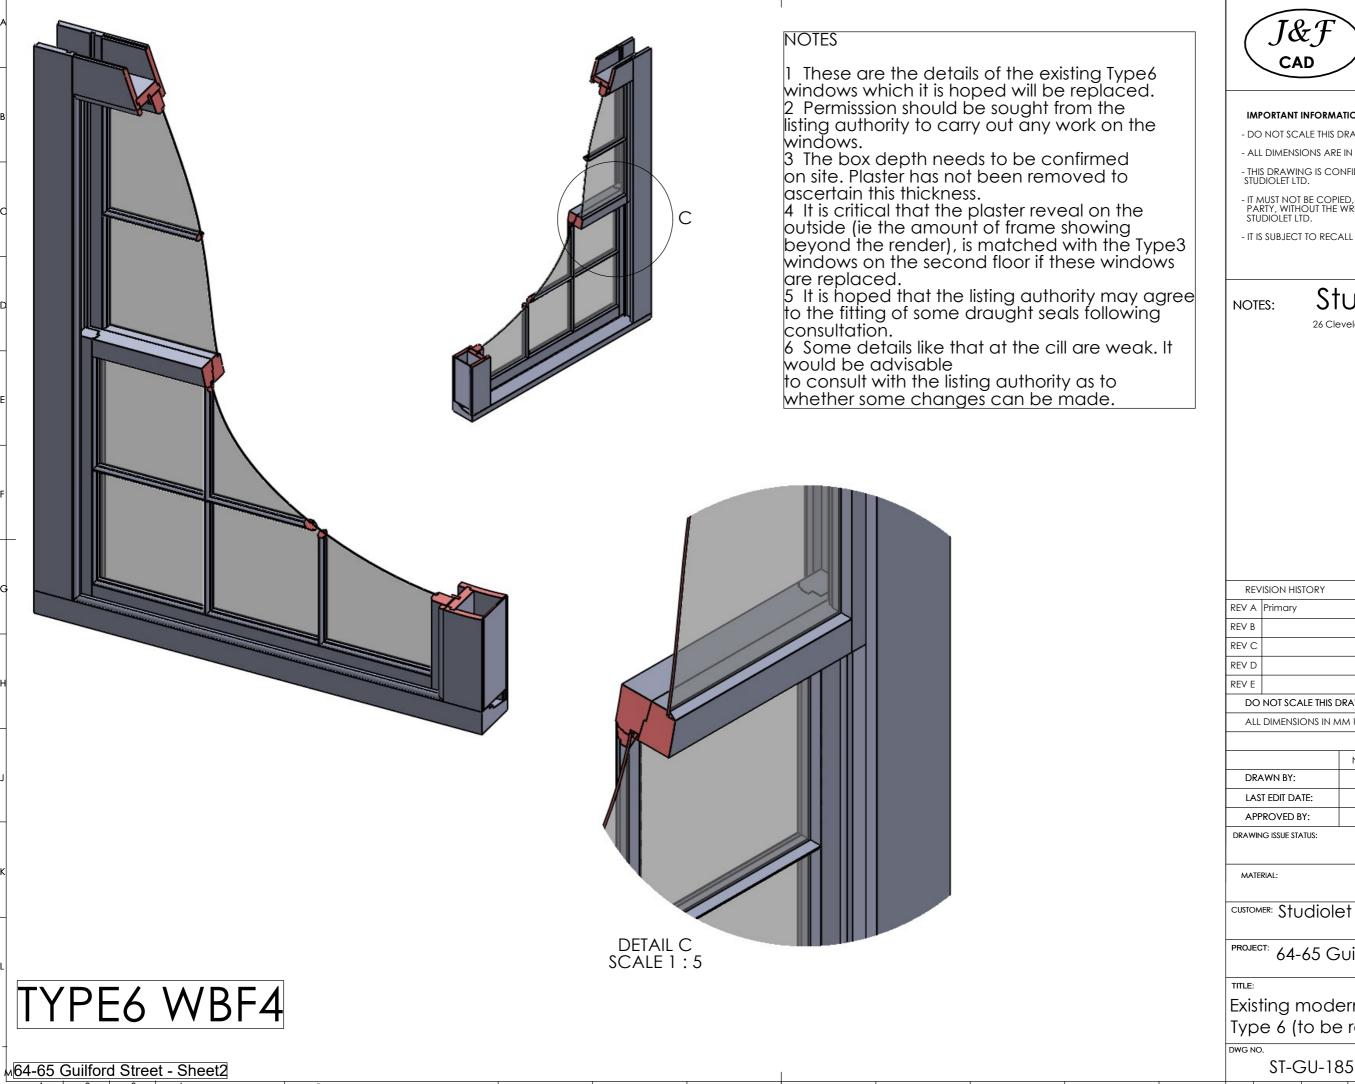

| MATERIAL: | FINISH: | SHEET SIZE |
|-----------|---------|------------|
|           |         | A3         |

PROJECT: 64-65 Guilford Street

Existing modern windows Type 6 (to be replaced)

ST-GU-185