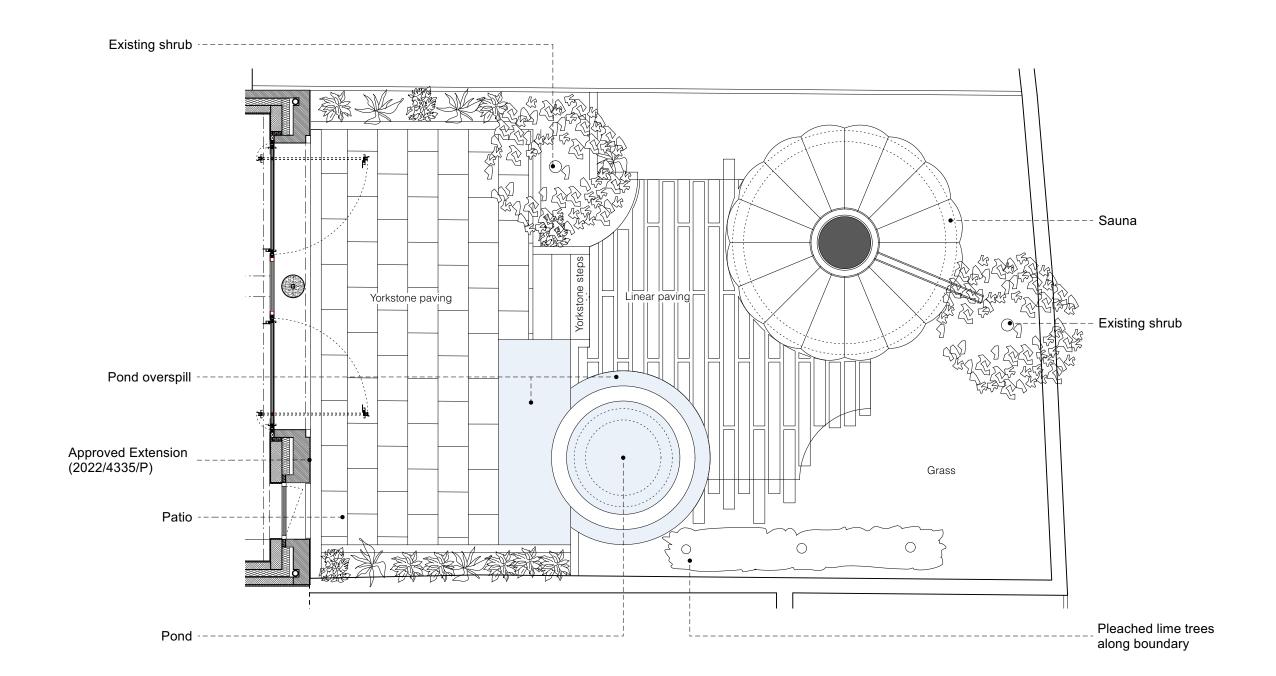

## Proposed Garden Plan

261 - St Pauls Crescent

PROJECT ADDRESS CLIENT 14 St Pauls Crescent Oliver Lewis London NW1 9XL

DRAWING TITLE

Proposed Garden Plan\_A3

| PROJECT №.<br>261 | DRAWING No. REVISION 261 P-100 |
|-------------------|--------------------------------|
| DRAWN: LD         | ISSUE:<br>PLANNING             |
| SCALE:<br>1:50@A3 | DATE: 23/10/2023               |