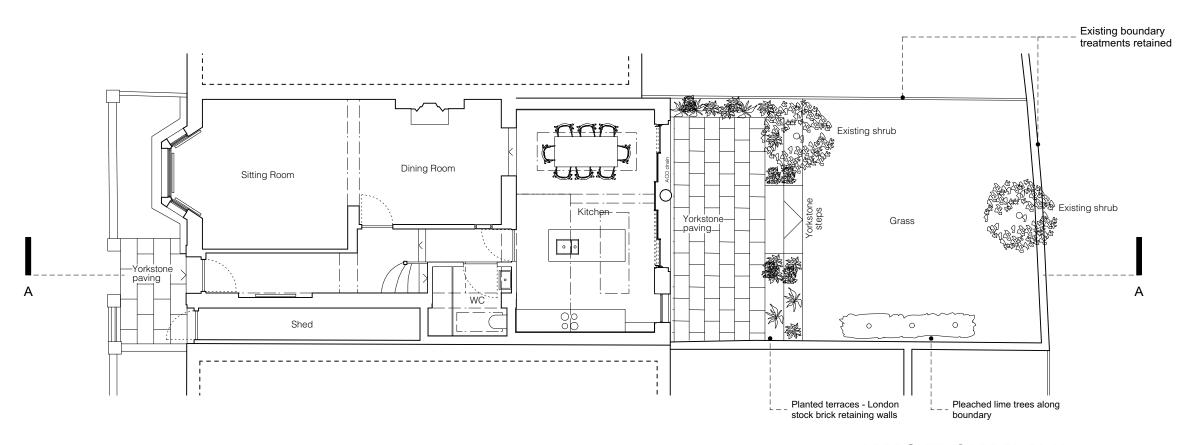

# **APPROVED GARDEN PLAN**

### DRAWING TITLE

Approved Garden Plan\_A3

| р <b>г</b> ојест №.<br>261 | drawing no.<br>261 P04 | REVISION |
|----------------------------|------------------------|----------|
| DRAWN: LD                  | ISSUE:<br>PLANNING     |          |
| scale:<br>1:100@A3         | DATE:<br>02/02/2023    |          |