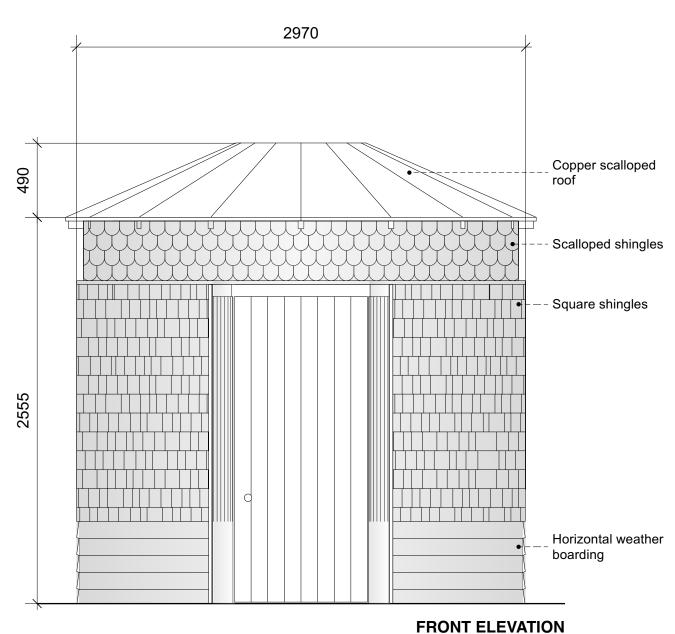

# Proposed Sauna



**SECTION AA** 1:50





1:25

### GENERAL NOTES:

This drawing is to be read in conjunction with the contract specification, the engineer's drawings and specification, and where appropriate the drawings and specifications prepared by relevant sub contractors.

All works are to be undertaken in accordance with the Building Regulations and the latest British Standards and Codes of Practice. The contractor must obtain Building Control permissions as necessary and appropriate.

All proprietary materials and products are to be used strictly in accordance with the manufacturers recommendations.

### IF IN DOUBT - ASK!

Printed correctly this line will measure 50mm @ A3 size



www.smithandtavlorllp.com • info@smithandtavlorllp.com

020 7241 1494

PROJECT.

## 261 - St Pauls Crescent

PROJECT ADDRESS CLIENT 14 St Pa