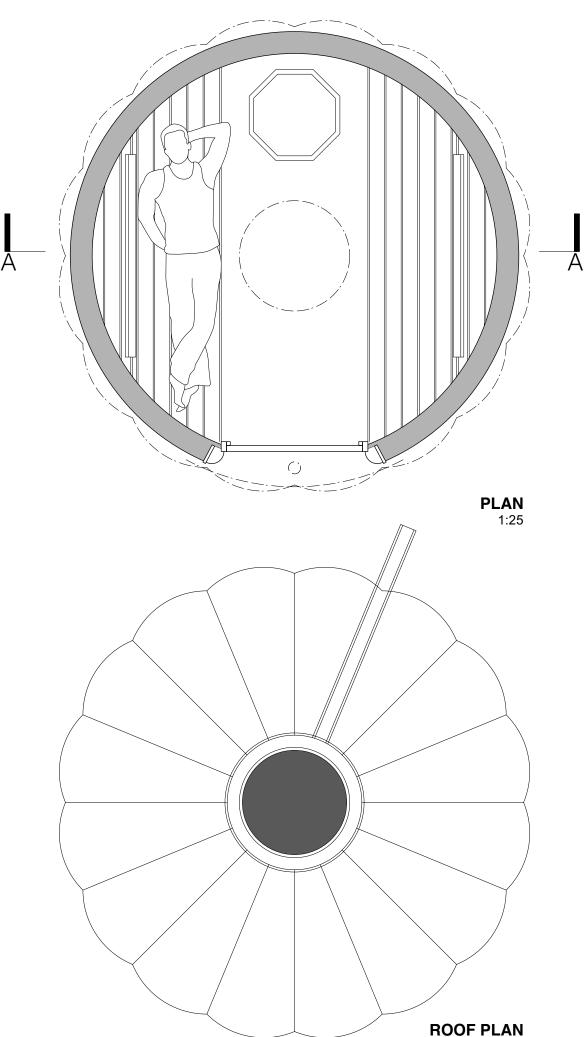

# Proposed Sauna



**SECTION AA** 1:50





1:25

### GENERAL NOTES:

This drawing is to be read in conjunction with the contract specification, the engineer's drawings and specification, and where appropriate the drawings and specifications prepared by relevant sub contractors.

All works are to be undertaken in accordance with the Building Regulations and the latest British Standards and Codes of Practice. The contractor must obtain Building Control permissions as necessary and appropriate.

All proprietary materials and products are to be used strictly in accordance with the manufacturers recommendations.

### IF IN DOUBT - ASK!

Printed correctly this line will measure 50mm @ A3 size



www.smithandtavlorllp.com • info@smithandtavlorllp.com

020 7241 1494

PROJECT.

## 261 - St Pauls Crescent

PROJECT ADDRESS CLIENT 14 St Paul