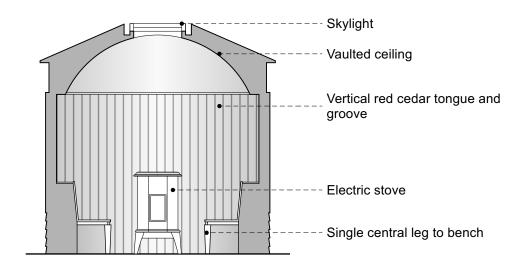

# Proposed Sauna



**SECTION AA** 1:50





1:25

### GENERAL NOTES:

This drawing is to be read in conjunction with the contract specification, the engineer's drawings and specification, and where appropriate the drawings and specifications prepared by relevant sub contractors.

All works are to be undertaken in accordance with the Building Regulations and the latest British Standards and Codes of Practice. The contractor must obtain Building Control permissions as necessary and appropriate.

All proprietary materials and products are to be used strictly in accordance with the manufacturers recommendations.

### IF IN DOUBT - ASK!

Printed correctly this line will measure 50mm @ A3 size



www.smithandtavlorllp.com • info@smithandtavlorllp.com

020 7241 1494

PROJECT.

## 261 - St Pauls Crescent

PROJECT