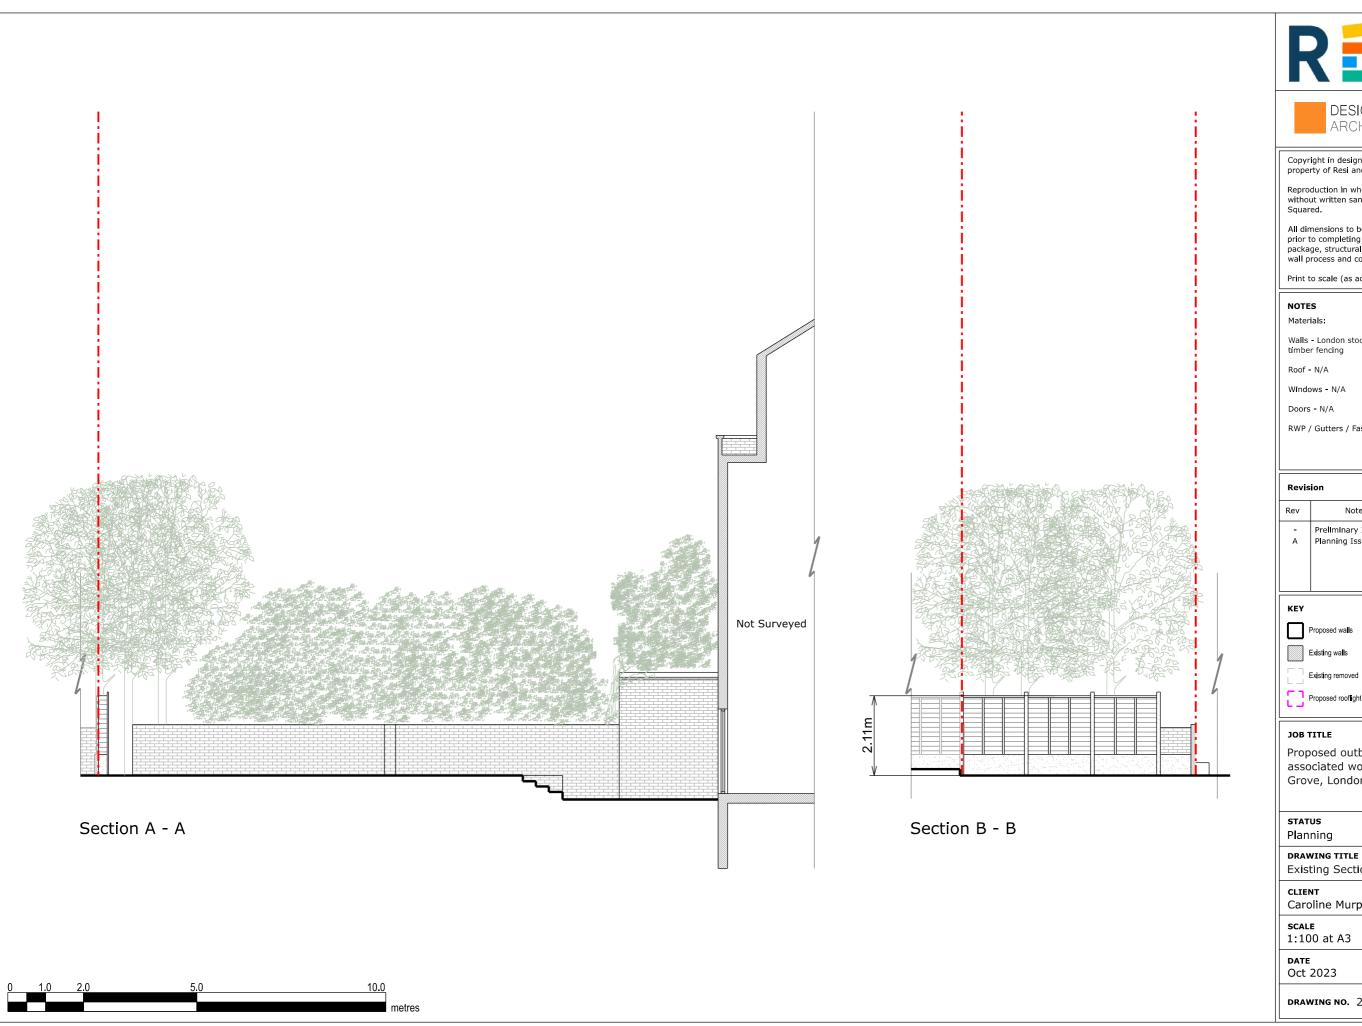

Print to scale (as actual size)

Walls - London stock brick, concrete base timber fencing

RWP / Gutters / Fascia - N/A

| Rev | Notes             | Date       |
|-----|-------------------|------------|
| -   | Preliminary Issue | 05/10/2023 |
| A   | Planning Issue    | 11/10/2023 |

#### DRAWING TITLE

Existing Section A - A & B - B

Caroline Murphy

| <b>SCALE</b> 1:100 at A3 | HD HD          |  |  |  |  |
|--------------------------|----------------|--|--|--|--|
| DATE                     | <b>CHECKED</b> |  |  |  |  |
| Oct 2023                 | NS             |  |  |  |  |