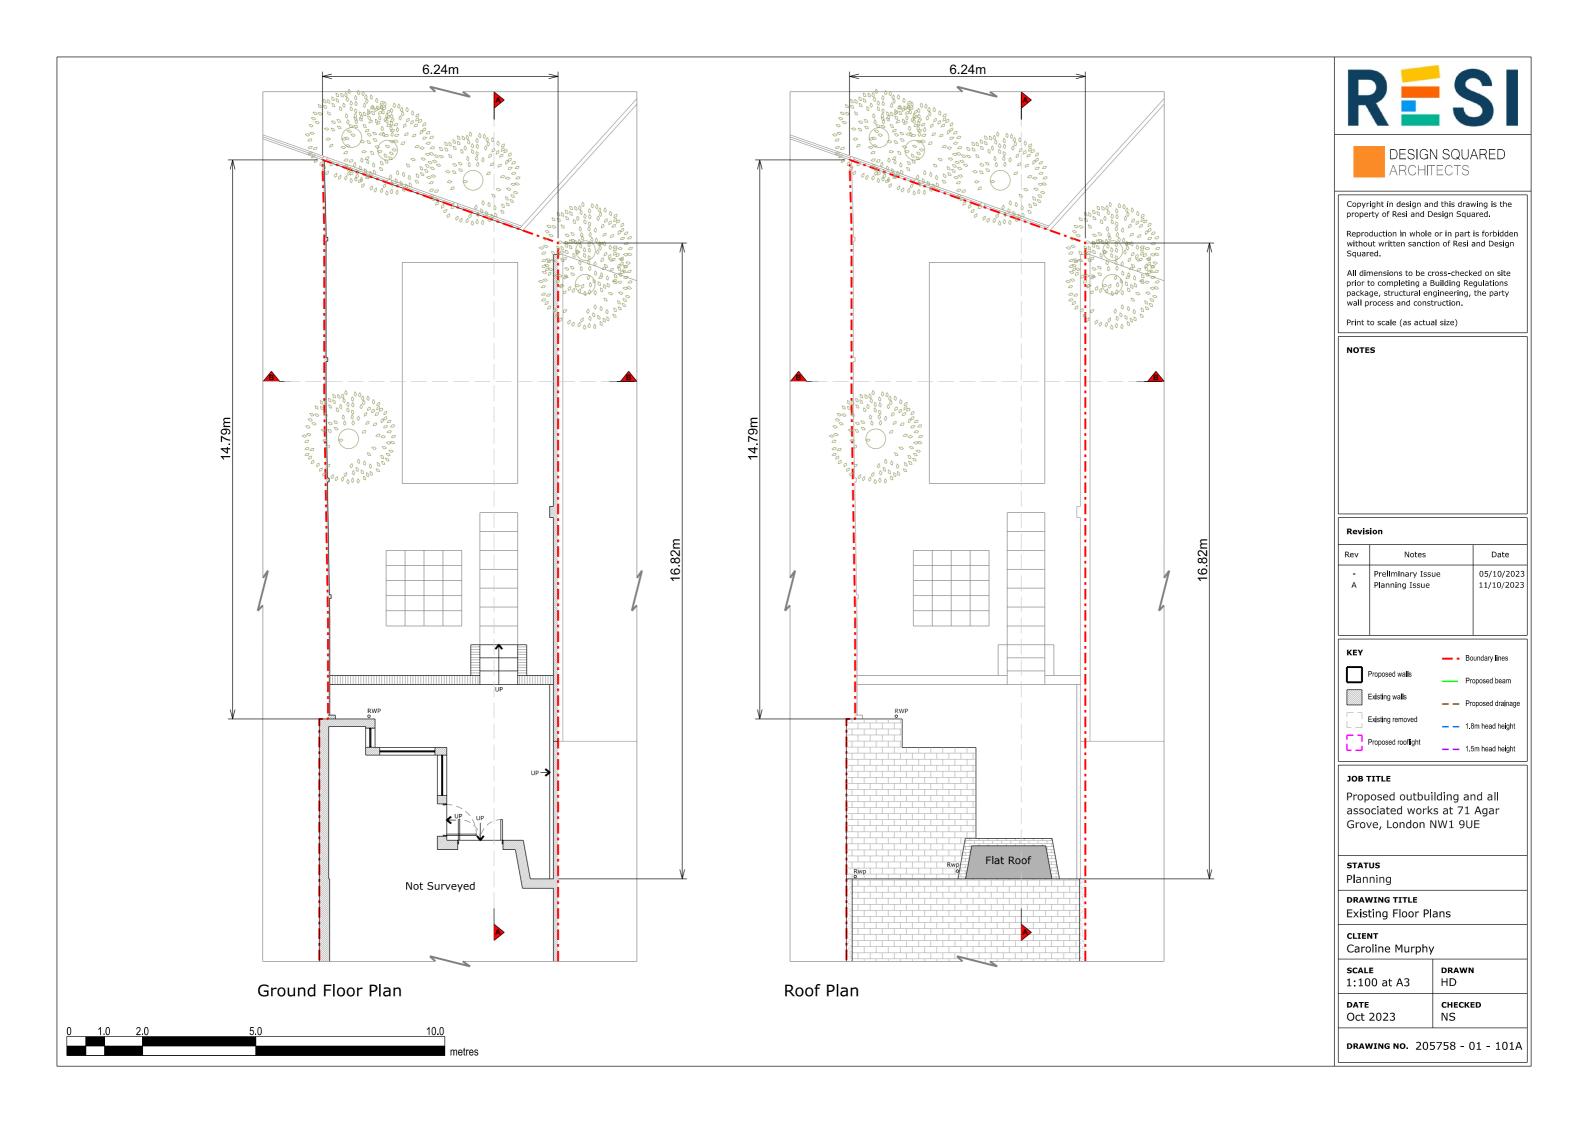

- Boundary lines ---- Proposed beam

- 1.8m head height

Existing walls

Proposed drainage

Proposed rooflight

- 1.5m head height