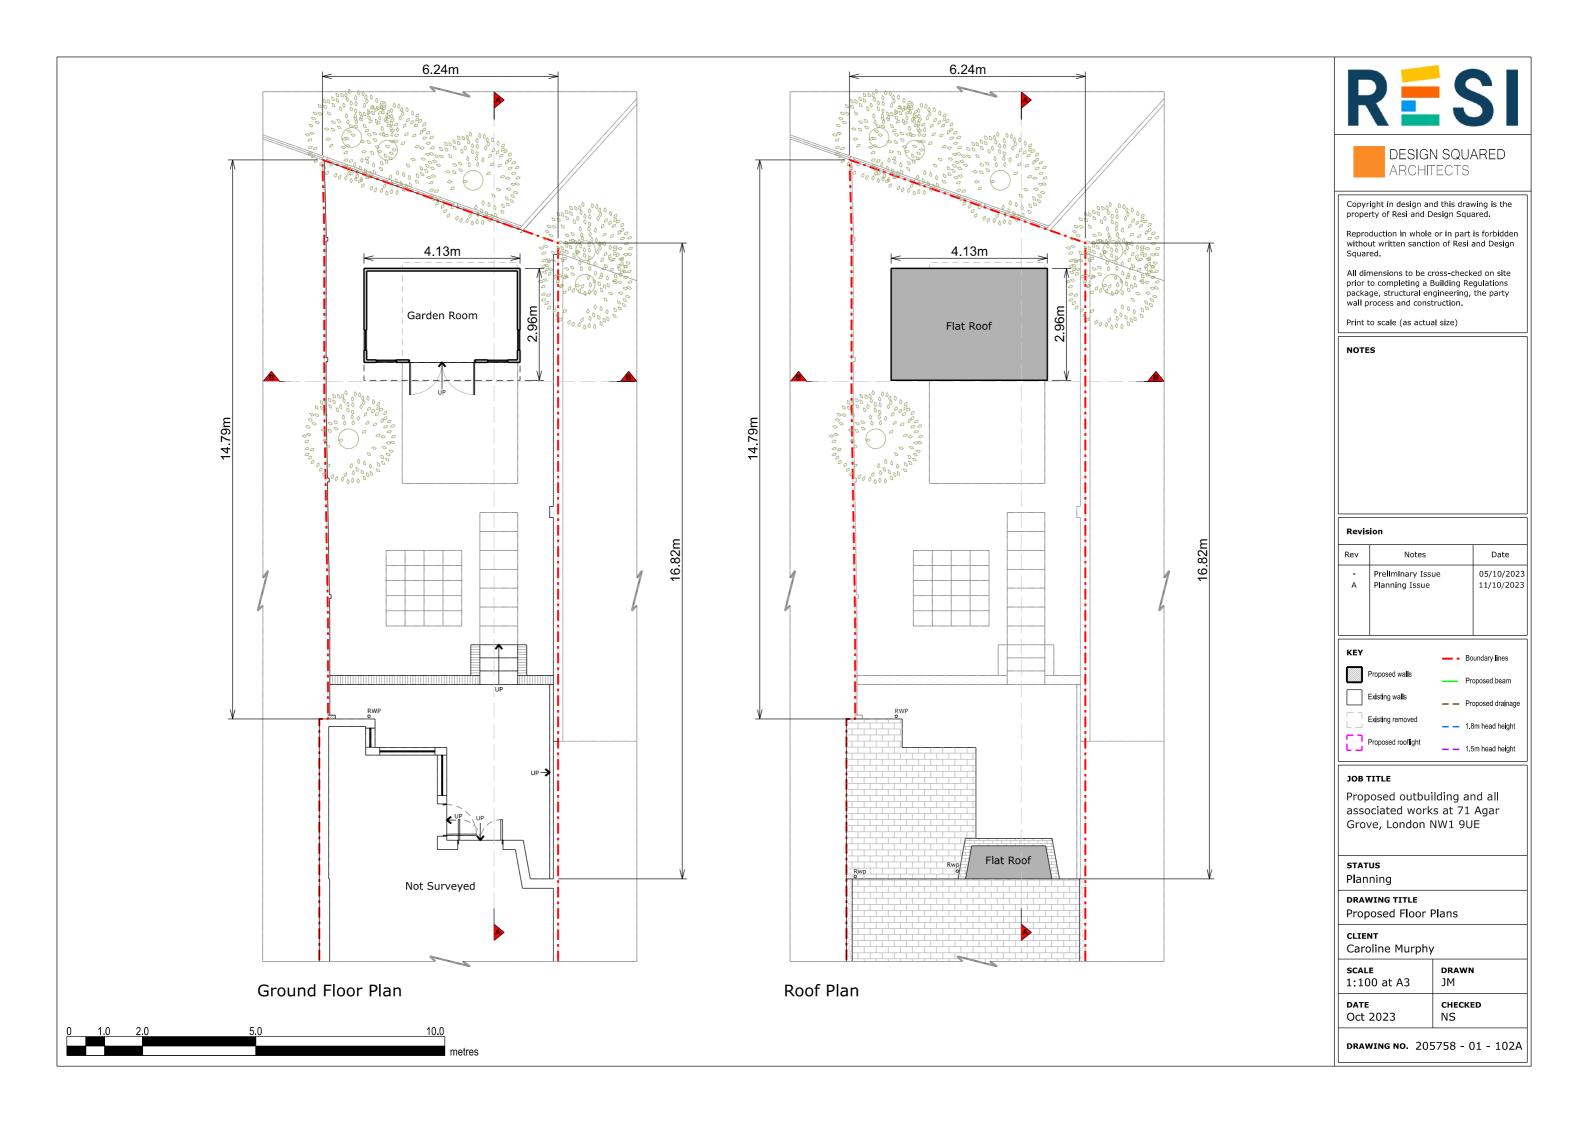

Proposed walls

 Boundary lines ---- Proposed beam

Existing walls Existing removed

 Proposed drainage - - 1.8m head height

- 1.5m head height

Proposed rooflight