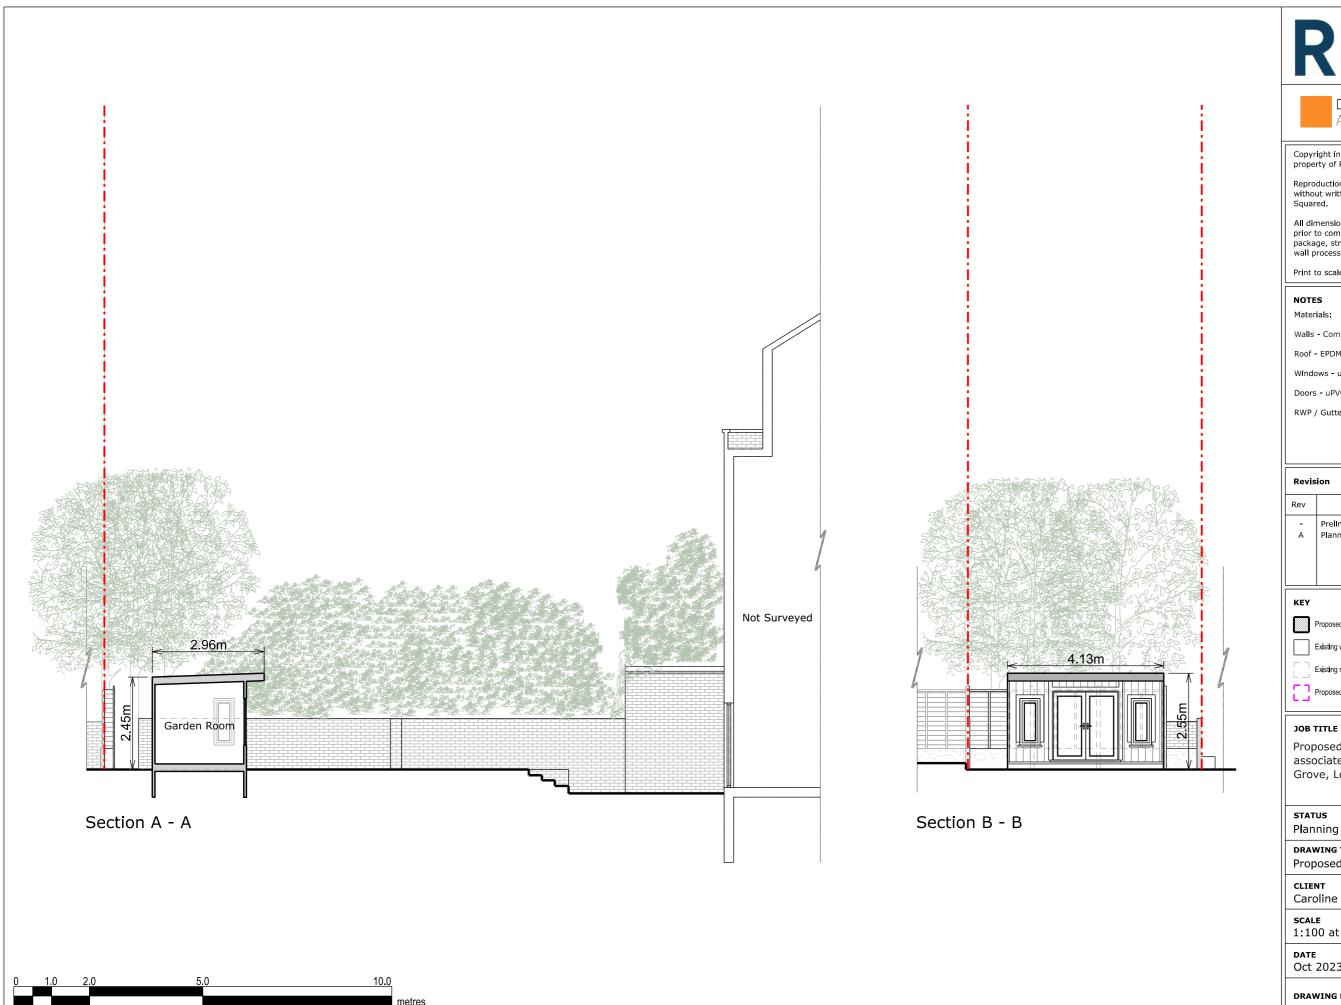

#### NOTES

Materials:

Walls - Composite timber cladding

Roof - EPDM rubber flat roof

Windows - uPVC framed double glazed

Doors - uPVC framed double glazed

RWP / Gutters / Fascia - N/A

| Revision | Dovicion |  |  | _ | ı | : | _ |  |  | , | ١. | D | ì |  |
|----------|----------|--|--|---|---|---|---|--|--|---|----|---|---|--|

## DRAWING TITLE

Proposed Section A - A & B - B

Caroline Murphy

| <b>SCALE</b> 1:100 at A3 | JM             |  |  |  |  |
|--------------------------|----------------|--|--|--|--|
| DATE                     | <b>CHECKED</b> |  |  |  |  |
| Oct 2023                 | NS             |  |  |  |  |