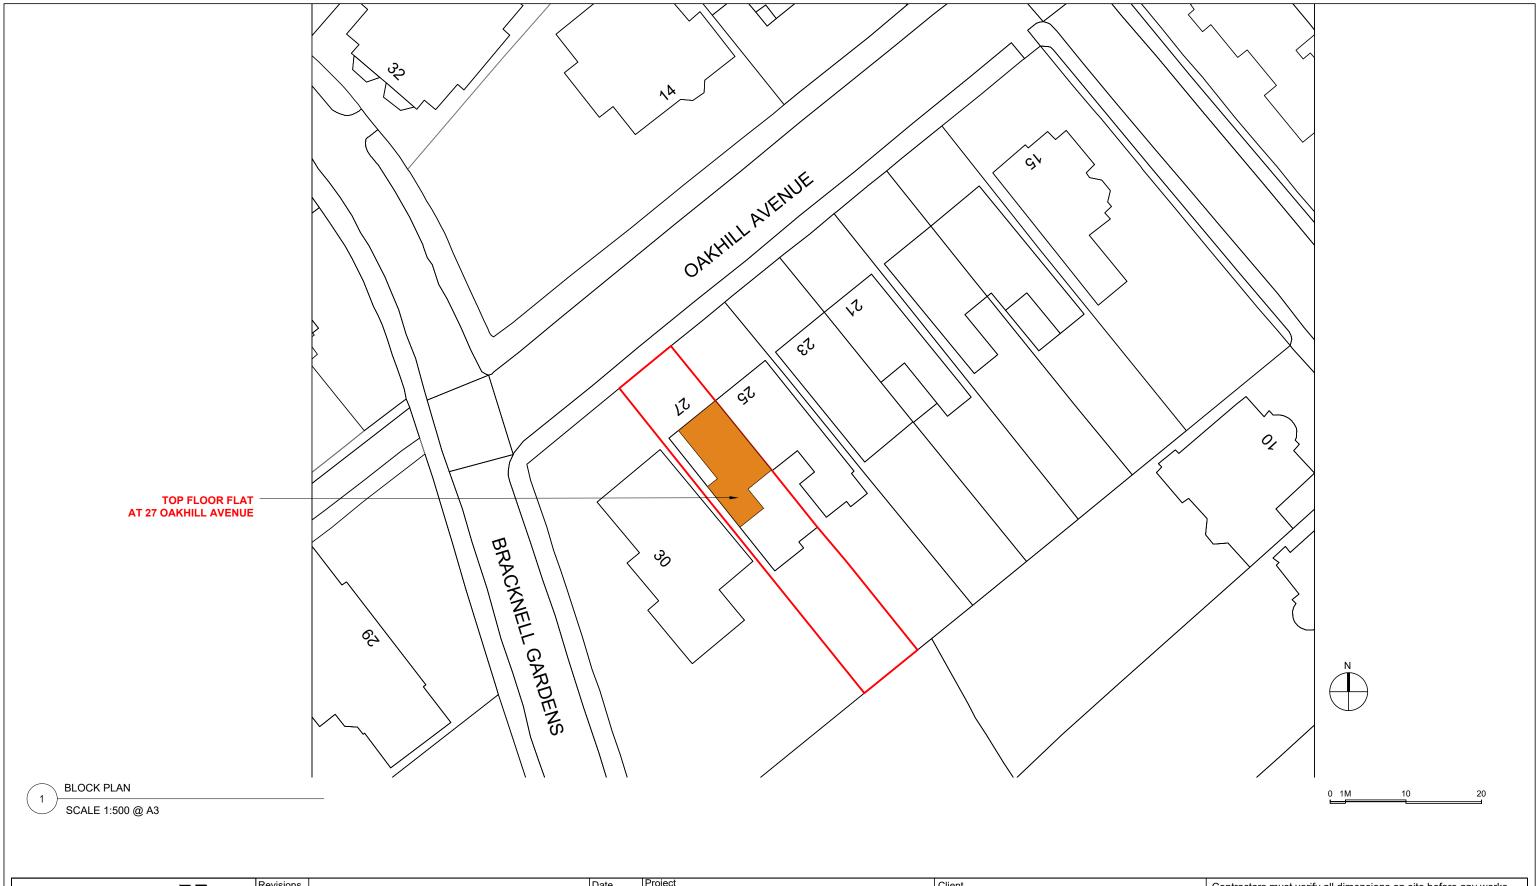

|                                                    | Revisions                                                                           | s I                 |          | Project     | Contractors must verify all difficults of site before any works |                   |             |              |               |                                                                                                                                     |          |
|----------------------------------------------------|-------------------------------------------------------------------------------------|---------------------|----------|-------------|-----------------------------------------------------------------|-------------------|-------------|--------------|---------------|-------------------------------------------------------------------------------------------------------------------------------------|----------|
|                                                    | Α                                                                                   | Issued for comments | 18-10-23 |             | ,                                                               |                   |             |              |               | are commenced.  This drawing remains the property of TWINNING DESIGN LLP and may not be reproduced in any waywithout prior consent. |          |
|                                                    |                                                                                     |                     |          | Area        |                                                                 |                   |             |              |               |                                                                                                                                     |          |
| TWINNING DESIGN LLP                                |                                                                                     |                     |          | Description |                                                                 |                   |             |              |               | -                                                                                                                                   |          |
| 330 West End Lane                                  |                                                                                     |                     |          |             | BLOCK PLAN                                                      |                   |             |              |               |                                                                                                                                     |          |
| T: +44 (0) 20 7431 9550                            | London NW6 1LN  44 (0) 20 7431 9550  Project No.   Date   Scale   Drawing No.   CAP |                     |          |             |                                                                 |                   |             |              | Drown         |                                                                                                                                     | II       |
| E: studio@twinningdesign.com W: twinningdesign.com |                                                                                     |                     |          | 2302~OA     | 24.5                                                            | Scale<br>1:500@A3 | GA-BLOCK-00 | CAD File No. | Revision<br>A | Drawn by<br>EC                                                                                                                      | PLANNING |