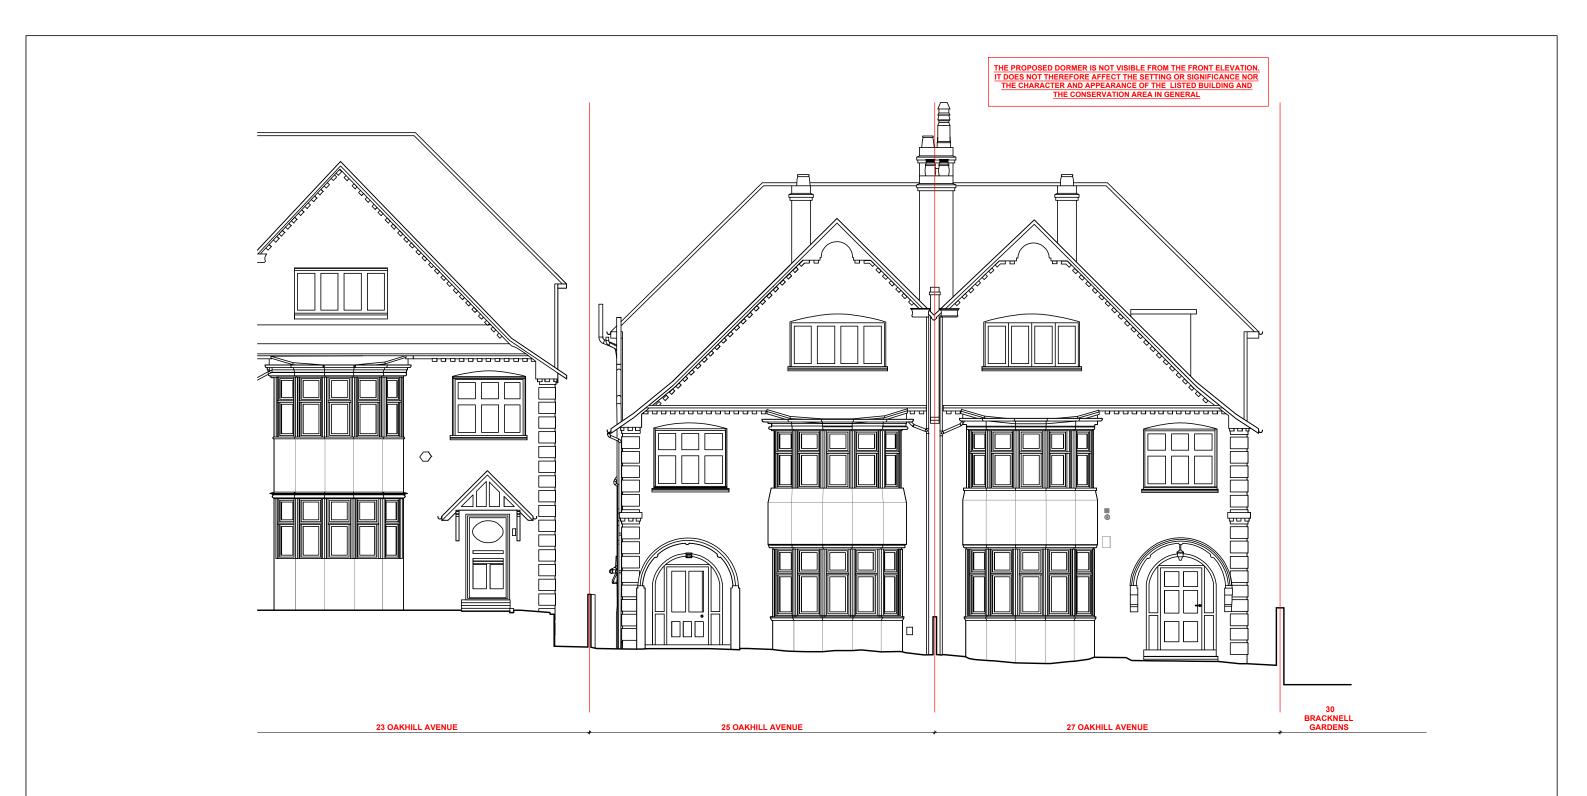

FRONT ELEVATION - PROPOSED\_

SCALE 1:100 @ A3

0 1M 2.5 5 10

|                                                                                                                                 | Revisions<br>A | Issued for comments | Date 18-10-23 | Project               | 27 OAKHILL AVENUE, LONDON NW3 7RD Client SOR |                   |                            | Contractors must verify all dimensions on site before any works are commenced.  This drawing remains the property of TWINNING DESIGN LLP and may not be reproduced in any waywithout prior consent. |               |          |
|---------------------------------------------------------------------------------------------------------------------------------|----------------|---------------------|---------------|-----------------------|----------------------------------------------|-------------------|----------------------------|-----------------------------------------------------------------------------------------------------------------------------------------------------------------------------------------------------|---------------|----------|
| TWINNING DESIGN LLP 330 West End Lane London NW6 1LN T: +44 (0) 20 7431 9550 E: studio@twinningdesign.com W: twinningdesign.com |                |                     |               | Area  Descriptio      | TOP FLOOR FLAT                               |                   |                            |                                                                                                                                                                                                     |               |          |
|                                                                                                                                 |                |                     |               | Project No<br>2302~OA | 12415                                        | Scale<br>1:100@A3 | Drawing No.<br>GA-PR-EL-01 | CAD File No.                                                                                                                                                                                        | Revision<br>A | Drawn by |