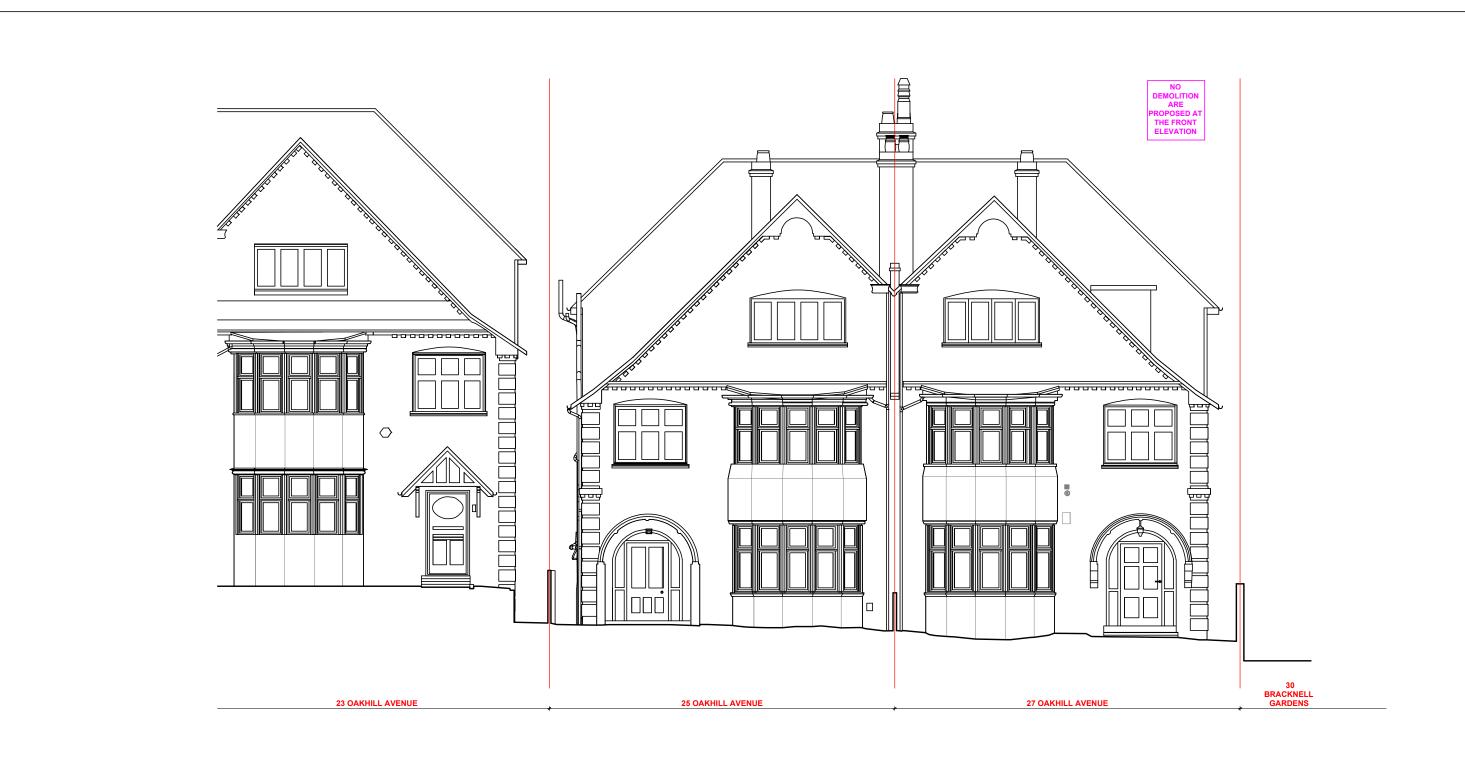

FRONT ELEVATION - DEMOLITION\_

SCALE 1:100 @ A3

0 1M 2.5 5 10

|                                                       | Revisions |                     |          | Project                    | 27 OAKHILL AVENUE, LONDON NW3 7RD                                 |          |             | Client      |     |                                             | Contractors must verify all dimensions on site before any works are commenced. This drawing remains the property of TWINNING DESIGN LLP |
|-------------------------------------------------------|-----------|---------------------|----------|----------------------------|-------------------------------------------------------------------|----------|-------------|-------------|-----|---------------------------------------------|-----------------------------------------------------------------------------------------------------------------------------------------|
|                                                       | Α         | Issued for comments | 18-10-23 |                            | 27 OAKITILE AVENUE, EUNDON NWS 7KD                                |          | TINVIS TILD | SOR         |     |                                             |                                                                                                                                         |
|                                                       |           |                     |          | Area                       | Area TOP FLOOR FLAT                                               |          |             |             |     |                                             | and may not be reproduced in any waywithout prior consent.                                                                              |
| TWINNING DESIGN LLP                                   |           |                     |          | Description                |                                                                   |          |             |             |     |                                             |                                                                                                                                         |
| 330 West End Lane  London NW6 1LN                     |           |                     |          | DEMOLITION FRONT ELEVATION |                                                                   |          |             |             |     |                                             |                                                                                                                                         |
| T: +44 (0) 20 7431 9550                               |           |                     |          |                            | Project No. Date Scale Drawing No. CAD File No. Revision Drawn by |          |             |             |     | Issue - I I I I I I I I I I I I I I I I I I |                                                                                                                                         |
| E: studio@twinningdesign.com<br>W: twinningdesign.com |           |                     |          | 2302~OA                    |                                                                   | 1:100@A3 | GA-DM-EL-01 | OND THE NO. | - A | EC                                          | PLANNING                                                                                                                                |