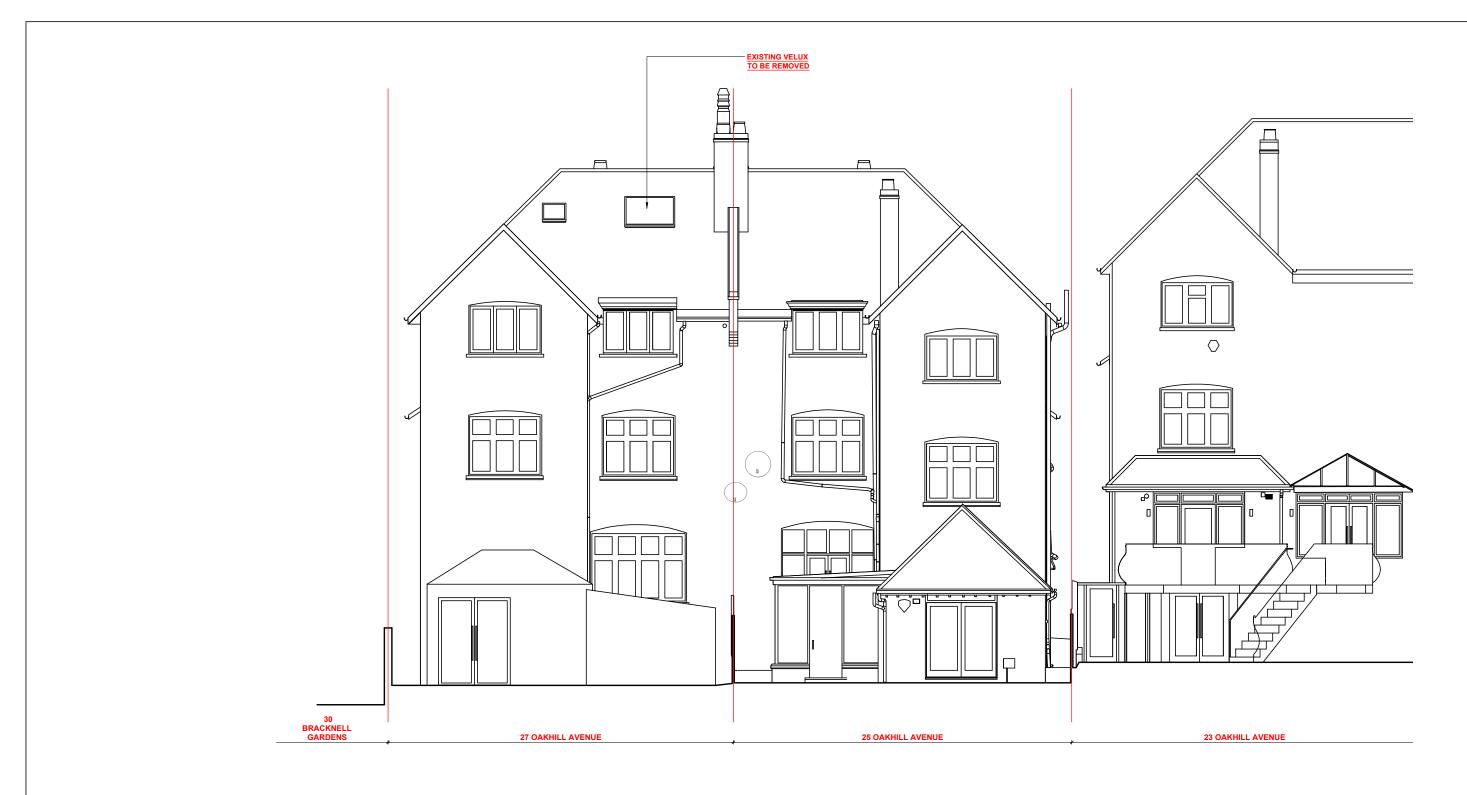

BACK ELEVATION - EXISTING\_

SCALE 1:100 @ A3

| ( | 0 1 | IM | 2.5 | 5 | 10            |  |
|---|-----|----|-----|---|---------------|--|
|   |     |    |     |   | $\rceil \mid$ |  |

|                                                                            | Revisions A Issued for comments |  | Date<br>18-10-23 | Project              | ct<br>27 OAKHILL AVENUE, LONDON NW3 7RD |                   |                         | Client SOR   |              |                | Contractors must verify all dimensions on site before any works are commenced.                                                              |
|----------------------------------------------------------------------------|---------------------------------|--|------------------|----------------------|-----------------------------------------|-------------------|-------------------------|--------------|--------------|----------------|---------------------------------------------------------------------------------------------------------------------------------------------|
|                                                                            |                                 |  |                  | Area TOP FLOOR FLAT  |                                         | -                 |                         | 1            |              |                | <ul> <li>This drawing remains the property of TWINNING DESIGN LLP<br/>and may not be reproduced in any waywithout prior consent.</li> </ul> |
| TWINNING DESIGN LLP  330 West End Lane  London NW6 1LN                     |                                 |  |                  |                      | Description EXISTING BACK ELEVATION     |                   |                         |              |              |                |                                                                                                                                             |
| T: +44 (0) 20 7431 9550 E: studio@twinningdesign.com W: twinningdesign.com |                                 |  |                  | Project N<br>2302~OA |                                         | Scale<br>1:100@A3 | Drawing No. GA-EX-EL-03 | CAD File No. | Revision - A | Drawn by<br>EC | PLANNING                                                                                                                                    |