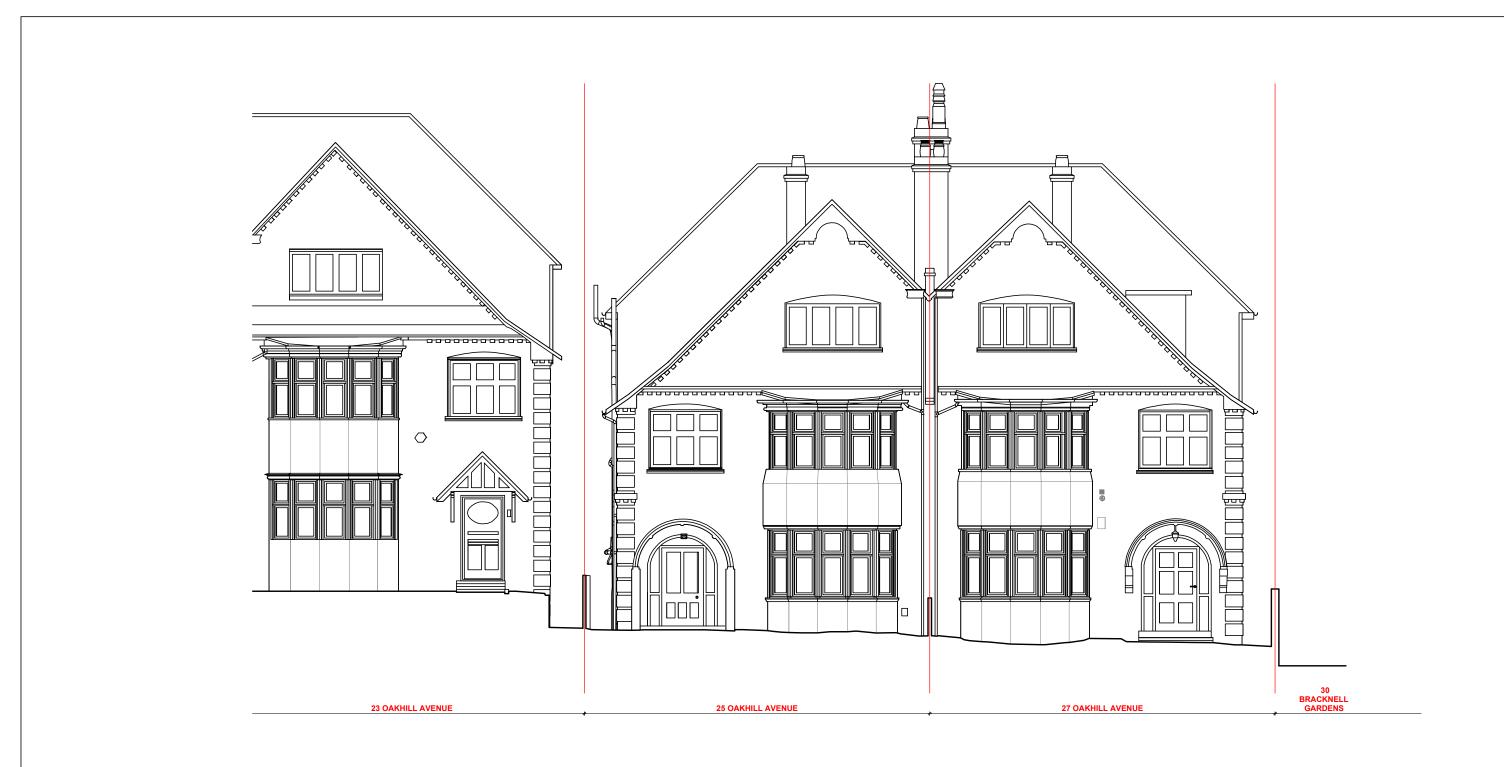

FRONT ELEVATION - EXISTING\_

SCALE 1:100 @ A3

0 1M 2.5 5 10

| TWINNING DESIGN LLP 330 West End Lane London NW6 1LN T: +44 (0) 20 7431 9550 E: studio@twinningdesign.com W: twinningdesign.com | Revisions | Issued for comments | Date 18-10-23 | Project 2                             | ect<br>27 OAKHILL AVENUE, LONDON NW3 7RD |                   |                            | Client SOR   |                                                            |          | Contractors must verify all dimensions on site before any works are commenced.  This drawing remains the property of TWINNING DESIGN LLP |
|---------------------------------------------------------------------------------------------------------------------------------|-----------|---------------------|---------------|---------------------------------------|------------------------------------------|-------------------|----------------------------|--------------|------------------------------------------------------------|----------|------------------------------------------------------------------------------------------------------------------------------------------|
|                                                                                                                                 |           |                     |               | Area TOP FLOOR FLAT                   |                                          |                   |                            |              | and may not be reproduced in any waywithout prior consent. |          |                                                                                                                                          |
|                                                                                                                                 |           |                     |               | Description  EXISTING FRONT ELEVATION |                                          |                   |                            |              |                                                            |          |                                                                                                                                          |
|                                                                                                                                 |           |                     |               | Project No.<br>2302~OAK               | Date 10/23                               | Scale<br>1:100@A3 | Drawing No.<br>GA-EX-EL-01 | CAD File No. | Revision A                                                 | Drawn by | Issue PLANNING                                                                                                                           |