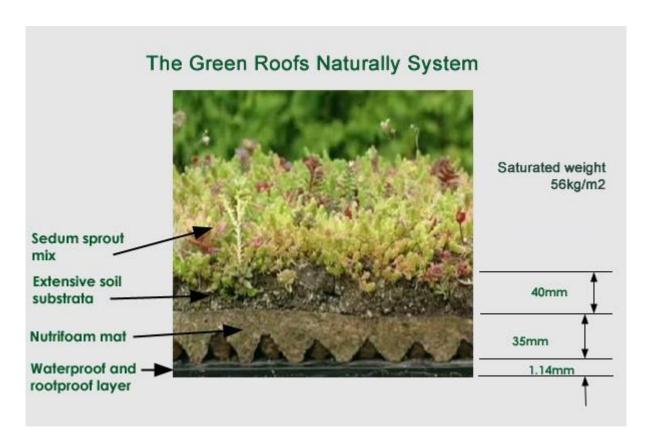

Weston Hall Farm, Weston, Otley, LS21 2HP M: 07590851401 E: helen@greenroofsnaturally.co.uk

- Waterproof membrane usually installed by others.
- Protective fleece layer installed with our sedum mats placed on top.
  Green roofs naturally sedum mats are made up of:-
- 35mm profiled foam which is made from 100% rebonded and recycled inert materials.
- The foam mat has a density of 80kg per square cubed.
- Each foam mat has an "egg box" profile 25:10mm to allow free drainage.
- The sedum mats are 50cms by 50cms and will absorb 12x their own weight in water.
- The mats are fully dimensionally stable.
- On top of the foam lies 40mm of substrate on which the sedum grows.
- · When fully saturated 1m2 of sedum mat weighs 56kg.