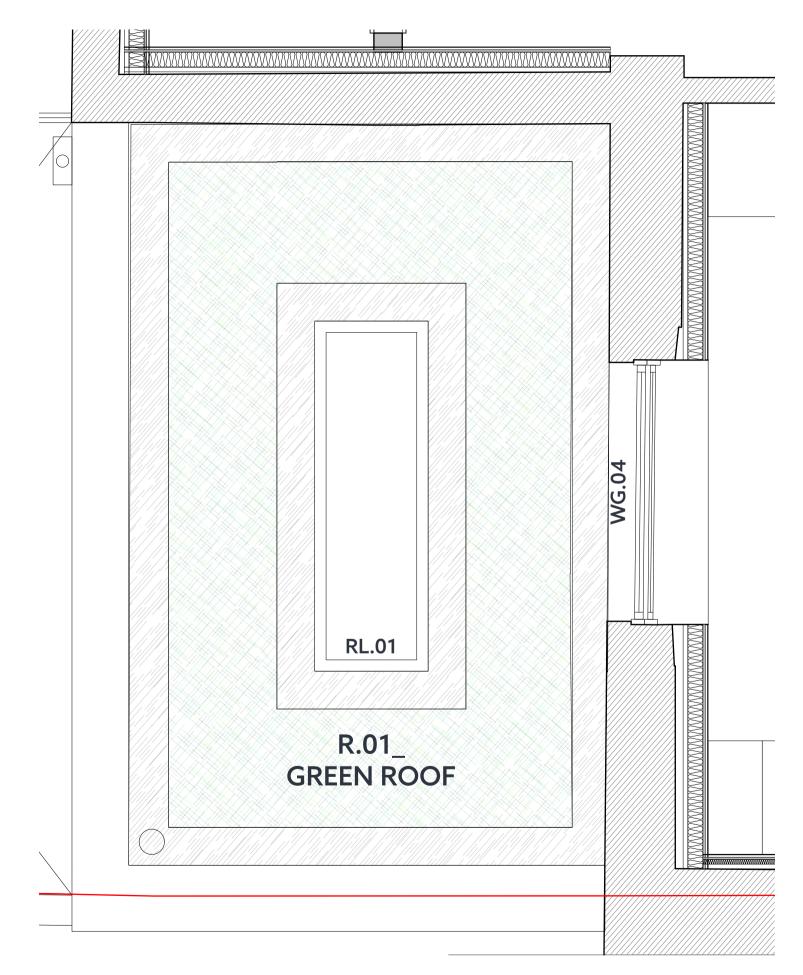

Green Roof Plan 1:20

6a Leverton Place, London, NW5 2LY

t: 020 7435 6039

e : studio@roberthirschfield.com w: www.roberthirschfield.com

project drawing no.

224 P\_IN\_400

project

31 LADY MARGARET ROAD, NW5 2NG

drawing Green Roof Plan scale-size 1:10 · A1 drawn checked 1:20 · A3 MW RH