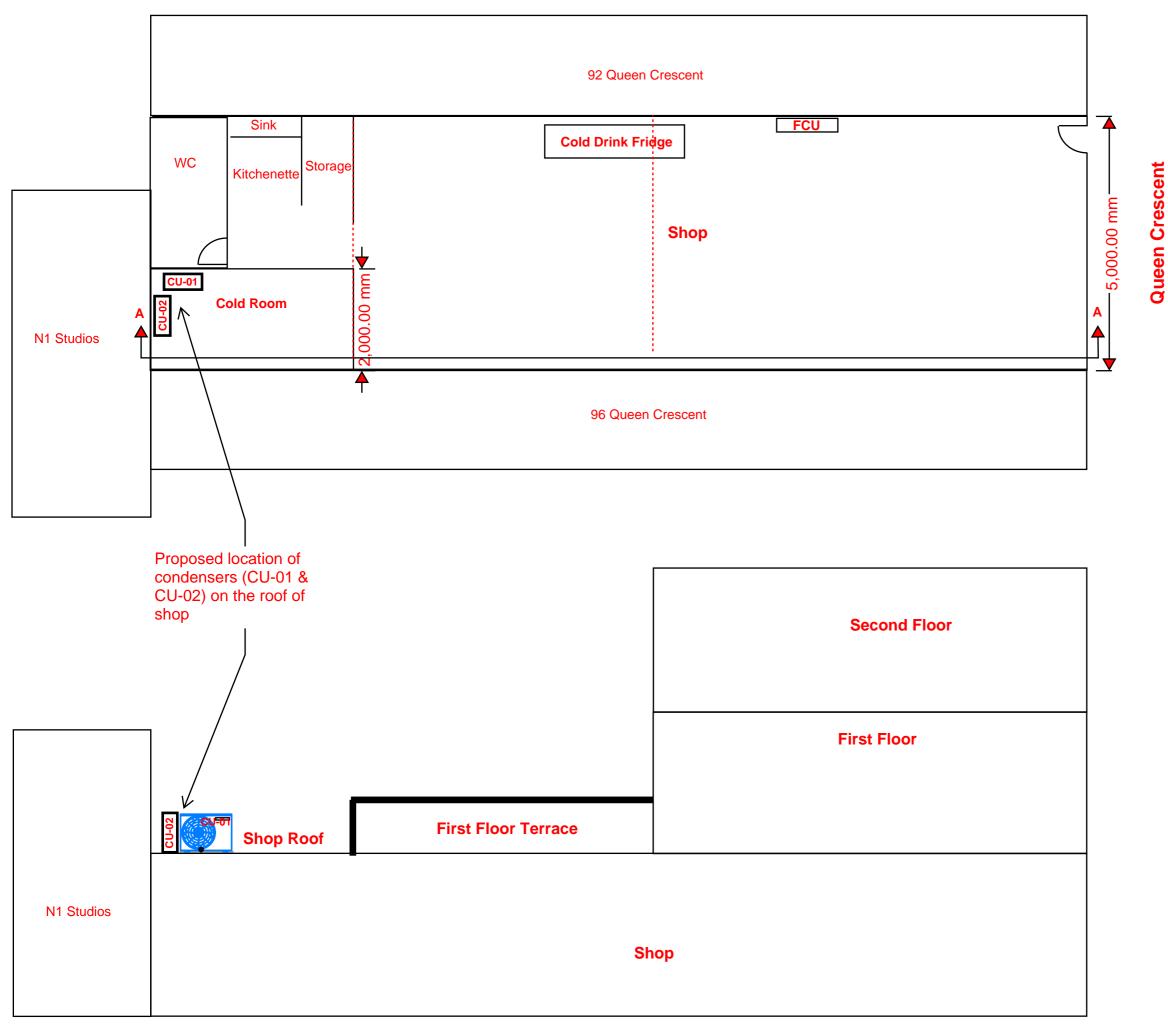

## **Equipment Schedule**

CU01: Linked to cold drink fridge Description: Air Condition Model AUUW306D Manufacturer: LG Weight: 60Kg Noise Level: Duty: 2.9KW Cooling / 3.0Kw Heating Electrical Data: 230V Single Phase

CU02: Linked to shop air condition (A/C) Description: Air Condition Model AUUW306D Manufacturer; LG Weight: 60Kg Noise Level: Duty: 2.9KW Cooling / 3.0Kw Heating Electrical Data: 230V Single Phase

94 Queens Crescent NW5 4DY Ground Rear Proposed Sectional View Concept Proposal G-01-0005 Scale 1:100 @ A3 Date: 10.04.2023 Edge Associates 76 Balham High Road SW12 9AG