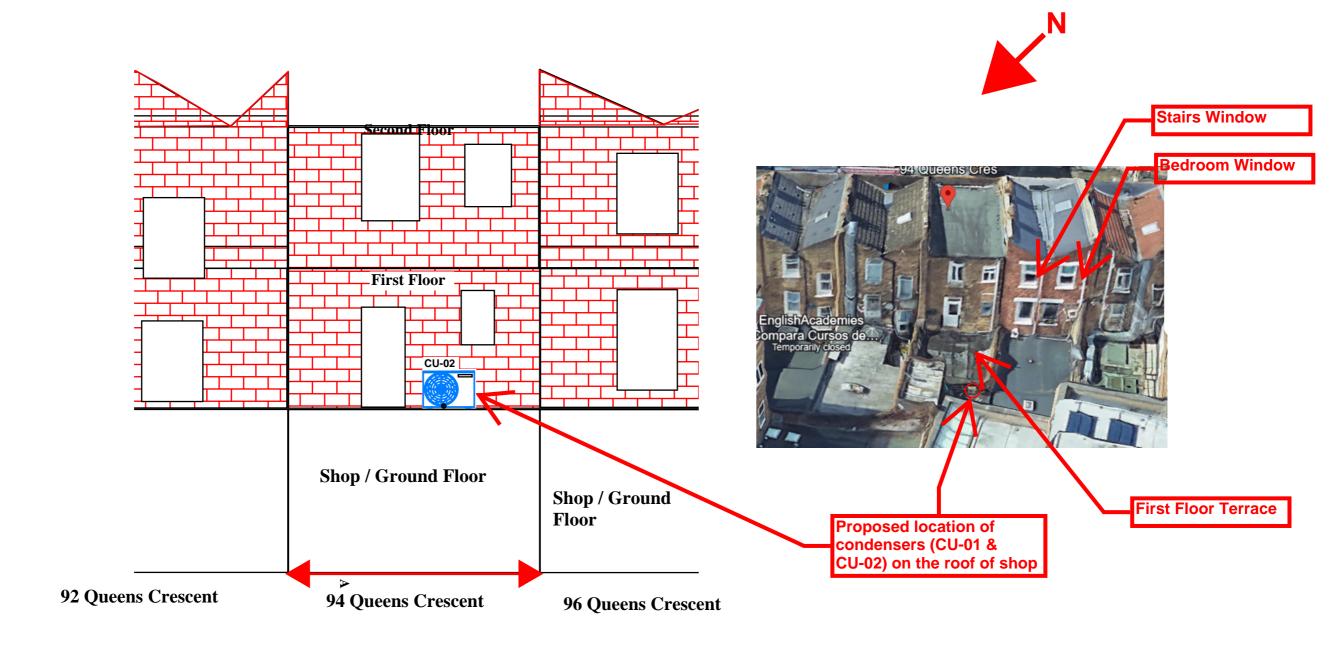

## **Proposed Rear Elevation**

## **Equipment Schedule**

CU01: Linked to cold drink fridge Description: Air Condition Model AUUW306D Manufacturer: LG Weight: 60Kg Noise Level: Duty: 2.9KW Cooling / 3.0Kw

Electrical Data: 230V Single

CU02: Linked to shop air condition (A/C) Description: Air Condition Model AUUW306D Manufacturer; LG Weight: 60Kg Noise Level: Duty: 2.9KW Cooling / 3.0Kw Electrical Data: 230V Single

**94 Queens Crescent** NW5 4DY **Existing Rear Elevation Concept Proposal** G-01-0004

Scale 1:100 @ A3 Date: 18.10.2023

**Edge Associates** 76 Balham High Road **SW12 9AG**