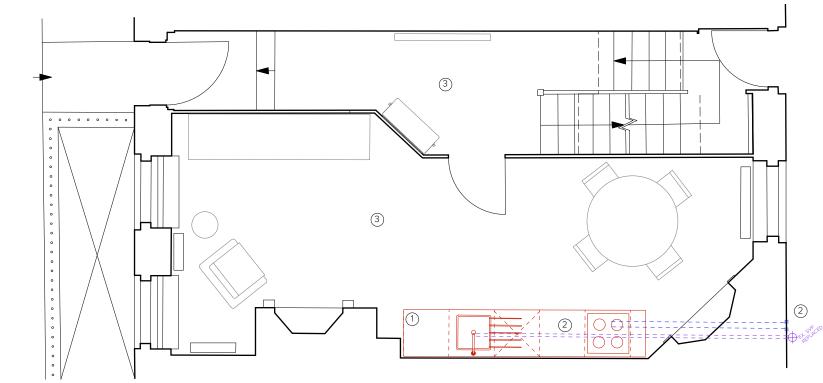

All existing information based on measured building survey by Hillcrest (November 2022). For further informaton, refer to Design, Access and Heritage document by Archer + Braun.

| Key:          |                                                                                                                                                                                                                                                                                                                                                                                                                                                                                                                                                           |                               |                                                            |  |  |  |  |
|---------------|-----------------------------------------------------------------------------------------------------------------------------------------------------------------------------------------------------------------------------------------------------------------------------------------------------------------------------------------------------------------------------------------------------------------------------------------------------------------------------------------------------------------------------------------------------------|-------------------------------|------------------------------------------------------------|--|--|--|--|
|               | Existing                                                                                                                                                                                                                                                                                                                                                                                                                                                                                                                                                  |                               | Existing drainage                                          |  |  |  |  |
|               | Proposed                                                                                                                                                                                                                                                                                                                                                                                                                                                                                                                                                  |                               | Proposed drainage                                          |  |  |  |  |
| 1             | Install new free-s<br>units to rear of re                                                                                                                                                                                                                                                                                                                                                                                                                                                                                                                 | tanding 'furn<br>ception roor | iture' type kitchen<br>n.                                  |  |  |  |  |
| 2             | New sink/dishwasher waste (shown dashed in<br>purple) and downdraft extract (shown dashed in<br>blue) to run between floor joists (floor joists run<br>front to back) and terminate on rear elevation (see<br>elevation drawings for details).                                                                                                                                                                                                                                                                                                            |                               |                                                            |  |  |  |  |
| 3             | New heritage style radiators and new floor<br>coverings throughout. We note that we do not<br>believe there to be any existing historic floors<br>present, but should a historic floor be discovered,<br>then this is proposed to be covered by new<br>flooring with a protective layer between the<br>historic floor and the new floors. Historic joinery<br>(eg. skirting boards, doors) to be unaltered in<br>order to accommodate the new floor and kitchen.<br>All historic wall coverings (panelling) to be<br>retained. New decoration throughout. |                               |                                                            |  |  |  |  |
| 4             |                                                                                                                                                                                                                                                                                                                                                                                                                                                                                                                                                           |                               |                                                            |  |  |  |  |
|               |                                                                                                                                                                                                                                                                                                                                                                                                                                                                                                                                                           |                               |                                                            |  |  |  |  |
| REV           | COMMENT                                                                                                                                                                                                                                                                                                                                                                                                                                                                                                                                                   |                               | DATE                                                       |  |  |  |  |
|               | PLA                                                                                                                                                                                                                                                                                                                                                                                                                                                                                                                                                       | NNI                           | NG                                                         |  |  |  |  |
| Job I         | 55 Mount Pleasar                                                                                                                                                                                                                                                                                                                                                                                                                                                                                                                                          | nt                            |                                                            |  |  |  |  |
| ID I          |                                                                                                                                                                                                                                                                                                                                                                                                                                                                                                                                                           |                               |                                                            |  |  |  |  |
| Title I       |                                                                                                                                                                                                                                                                                                                                                                                                                                                                                                                                                           | nd Floor Plar                 | 1                                                          |  |  |  |  |
|               | October 2023                                                                                                                                                                                                                                                                                                                                                                                                                                                                                                                                              |                               |                                                            |  |  |  |  |
|               |                                                                                                                                                                                                                                                                                                                                                                                                                                                                                                                                                           |                               |                                                            |  |  |  |  |
| Draw          |                                                                                                                                                                                                                                                                                                                                                                                                                                                                                                                                                           | ABA-OC                        | -101                                                       |  |  |  |  |
|               | Archer<br>+Braun                                                                                                                                                                                                                                                                                                                                                                                                                                                                                                                                          |                               |                                                            |  |  |  |  |
| Lond<br>13 Ea | ) Hanbury Street<br>on E1 5JL<br>st London Street<br>ourgh EH7 4BN                                                                                                                                                                                                                                                                                                                                                                                                                                                                                        | info@                         | archerandbraun.com<br>archerandbraun.com<br>0)20 3488 2692 |  |  |  |  |