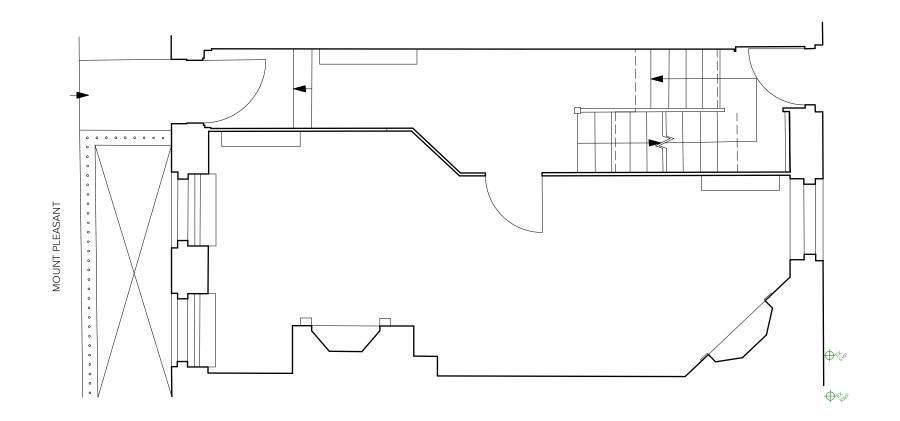

| EXISTING GROUND FLOOR PLAN |  |
|----------------------------|--|
| 1:50                       |  |

| 0 | 1 | 2 | 3 | 3.5 | 4 |
|---|---|---|---|-----|---|
|   |   |   |   |     |   |

This drawing is prepared for the purposes of a planning application and to show design intent only. The information contained herein must not be used for costing, construction, engineering or any other purposes without agreement in writing from Archer & Braun Ltd. The appointed Principal Contractor will take over the duties for the client and role of Principal Designer under the CDM Regulations 2015.

## PLANNING

Job | 55 Mount Pleasant ID | 0131 Title | Existing Ground Floor Plan Date | October 2023 Scale | 1:50 @ A3 Drawn | ABA

0131-ABA-00-011

4.5 5 M

68-80 Hanbury Street London E1 5JL 13 East London Street Edinburgh EH7 4BN