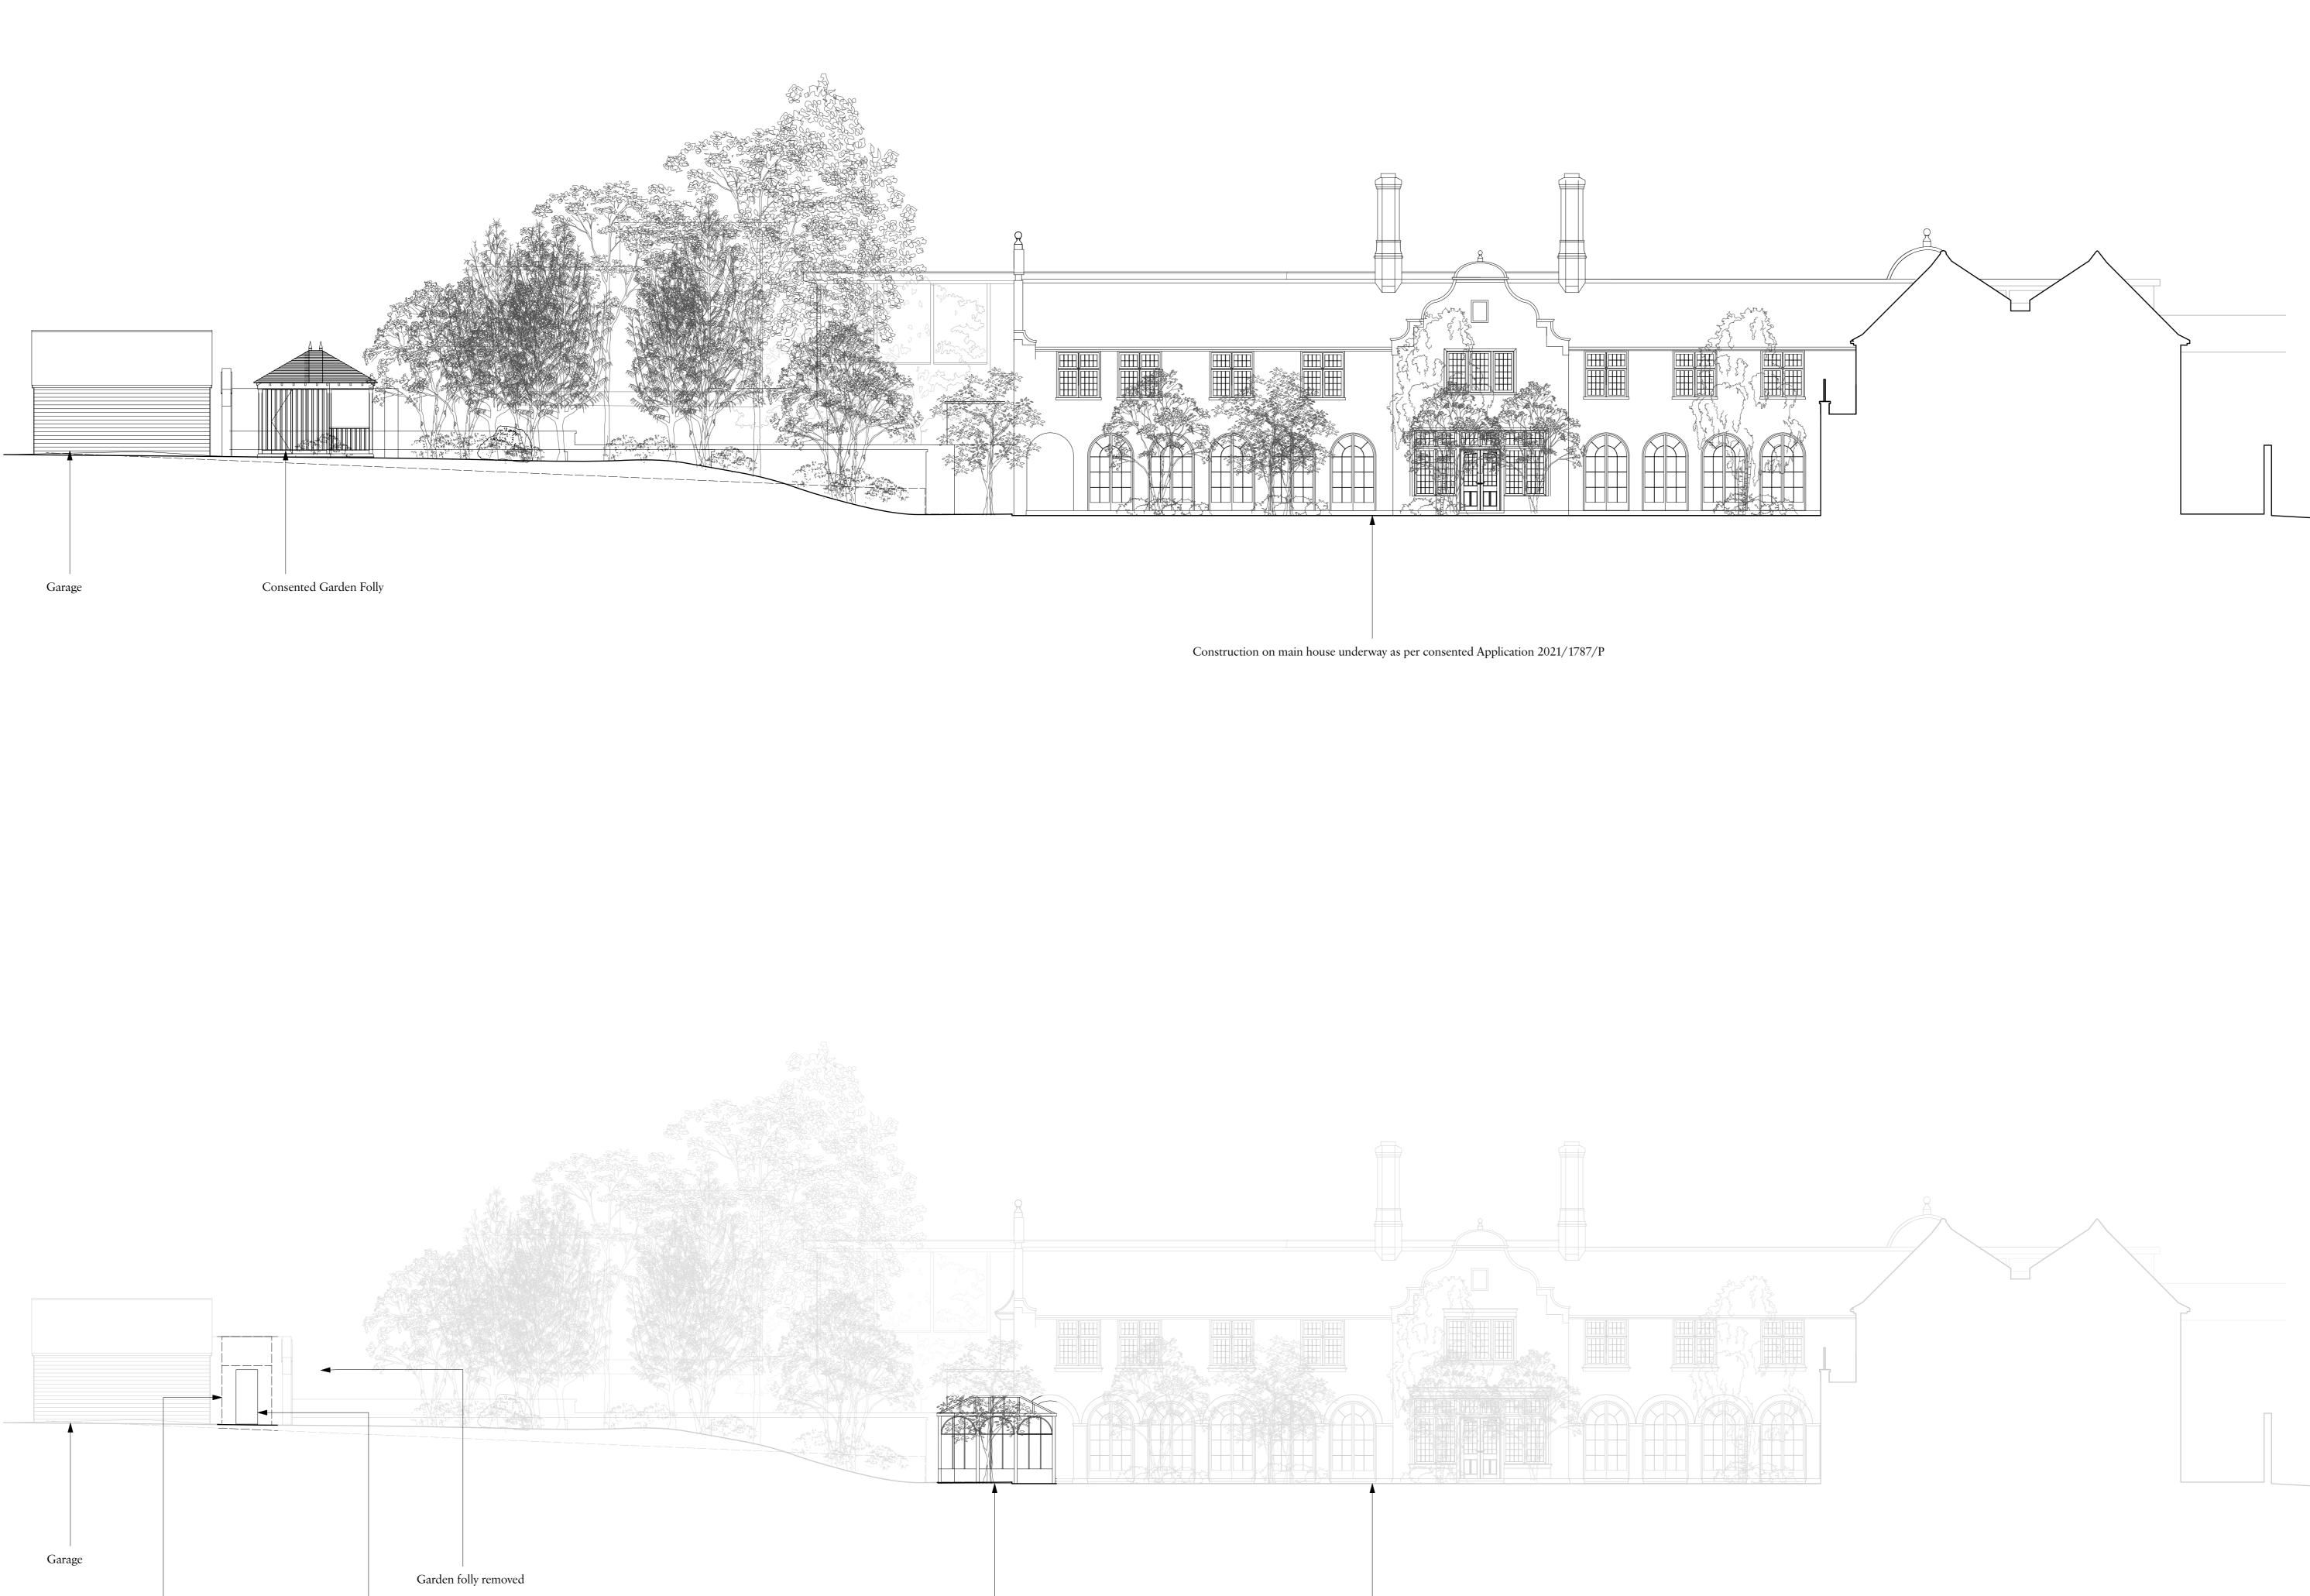

**Consented Section** 

**Proposed Section** 

Rev Date

Details

## Charlton Brown Architecture & Interiors

The Belvedere, 2 Back Lane, Hampstead, London, NW3 1HL Telephone +44(0)20 7794 1234 Email office@charltonbrown.com Website www.charltonbrown.com

| Client            |                |          |
|-------------------|----------------|----------|
| Mr Daniel Ross    |                |          |
| Project           |                |          |
| 82 Fitzjohns Aven | ue             |          |
| Drawing Title     |                |          |
| Proposed Section  | on             |          |
| Date              | Drawn          | Checked  |
| 20/06/2022        | MH/            | СР       |
| Scale             | LJ             |          |
| 1:200 @ A0        |                |          |
| Issue Status      |                |          |
| FOR PLANN         | NING           |          |
| Project Number    | Drawing Number | Revision |