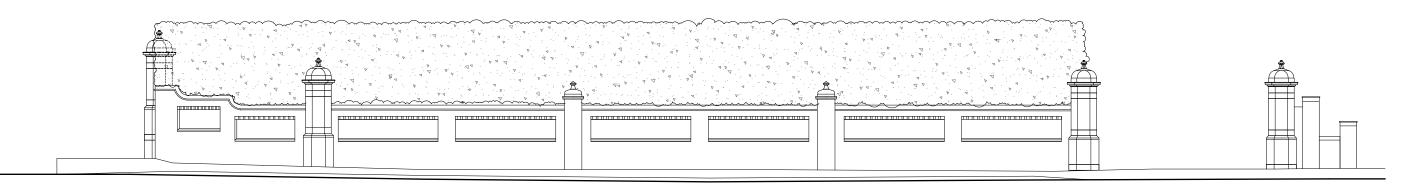

WEST HEATH ROAD EXISTING ELEVATION

DATUM 109.000

DATUM 109.000

WEST HEATH ROAD PROPOSED ELEVATION

Piers rebuilt, using reclaimed bricks where sound and matching brickwork where necessary, laid in lime mortar.

maching brickwork where necessary, laid in lime mortar.

Existing stone caps and bands reused (except weathered base stone plinths, to be replaced in stone to match existing).

Sliding metal gates, electrically operated; black painted

See Drawing P-02 for larger scale pier and typical gate extract.

|  | Project: 13 WEST HEATH ROAD, LONDON NW3 7UU | Date:<br>OCT. 2023   |
|--|---------------------------------------------|----------------------|
|  | Drawing:<br>WEST HEATH ROAD                 | Scale:<br>1:100 @ A3 |
|  | ELEVATIONS -                                | Drawing No:          |