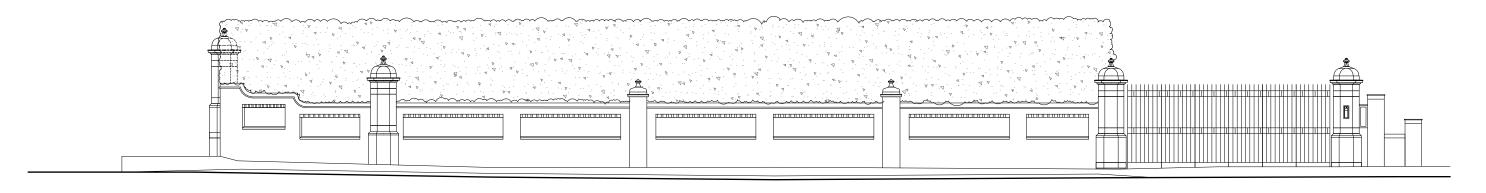

WEST HEATH ROAD EXISTING ELEVATION

DATUM 109.000

DATUM 109.000

WEST HEATH ROAD PROPOSED ELEVATION

Piers rebuilt, using reclaimed bricks where sound and matching brickwork where necessary, laid in lime mortar.

maching brickwork where necessary, laid in lime mortar.

Existing stone caps and bands reused (except weathered base stone plinths, to be replaced in stone to match existing).

Sliding metal gates, electrically operated; black painted

See Drawing P-02 for larger scale pier and typical gate extract.

|  | Project: 13 WEST HEATH ROAD, LONDON NW3 7UU | Date:<br>OCT. 2023   |
|--|---------------------------------------------|----------------------|
|  | Drawing:<br>WEST HEATH ROAD                 | Scale:<br>1:100 @ A3 |
|  | ELEVATIONS -                                | Drawing No:          |