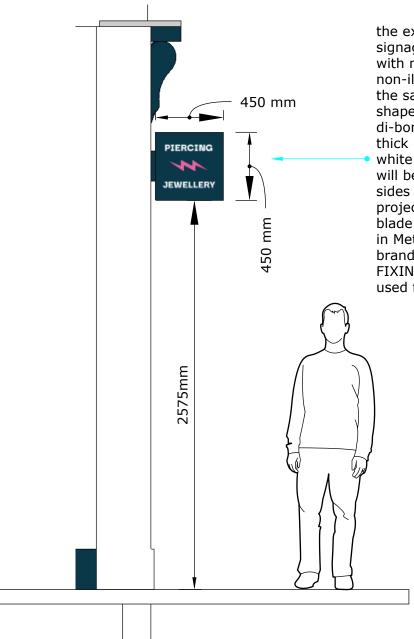

 3-5mm thick white acrylic or di-bond logos to be mounted using stands off to gain effect of shadow gap

the existing blade signage to be replaced with new, non-illuminated one in the same size and shape 450x450mm di-bond, with 3-5mm thick brand logo in pink / white acrylic or di-bond will be mounted both sides directly onto projected signage, blade sign to be painted in Methalmorphosis brand colour FIXING - existing fixing to be used for new sign installation

Y - 27

K - 65

all woodwork to be painted Metalmorphois brand colour -Dulux Heritage Oxford Blue, OR SIMILAR to MATCH MM BRAND BLUE COLOUR THIS WOULD BE EASILY REVERSIBLE AT THE END OF TENANCY

the existing blade signage to be replaced with new, non-illuminated one in the same size and shape 450x450mm di-bond, with 3-5mm thick brand logo in pink / white acrylic or di-bond will be mounted both sides directly onto projected signage, blade sign to be painted in Methalmorphosis brand colour FIXING - existing fixing to be used for new sign installation