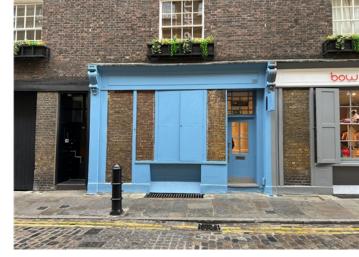

Gosia Adamska gosia@northbanks.co.uk 07901535111

Advertisement Consent

Methalmorphosis 38 Erlham Street WC2H 9LH London

Date: 19/10/2023

existing
• projected
signage

removable vinyl or pvc graphic to be applied to the wooden shutters during store refit and removed when the store will be opened for business

glazing on and above the door will be covered with blackout vinyl or paper for the time being of fitout works to be removed when the store will be opened for business

TEMPORARY DURING SITE WORK SIGNAGE