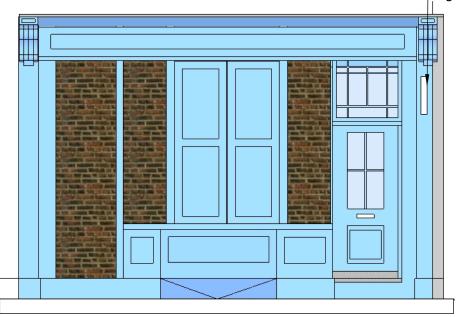

AFTER STORE OPENING ELEVATION VIEW

pink M-Bolt neon encased in a clear Perspex box to be hanged using existing metal hooks that are present above the sash window small jewellery display case to be mounted to the back of the window frame using strong double sided velcro tape - this is to avoid damage to the wooden structure of the sash window

 3-5mm thick white acrylic or di-bond logos to be mounted using stands off to gain effect of shadow gap

the existing blade signage to be replaced with new, non-illuminated one in the same size and shape 450x450mm di-bond, with 3-5mm thick brand logo in pink / white acrylic or di-bond will be mounted both sides directly onto projected signage, blade sign to be painted in Methalmorphosis brand colour FIXING - existing fixing to be used for new sign installation

Y - 27

K - 65

all woodwork to be painted Metalmorphois brand colour -Dulux Heritage Oxford Blue, OR SIMILAR to MATCH MM BRAND BLUE COLOUR THIS WOULD BE EASILY REVERSIBLE AT THE END OF TENANCY

the existing blade signage to be replaced with new, non-illuminated one in the same size and shape 450x450mm di-bond, with 3-5mm thick brand logo in pink / white acrylic or di-bond will be mounted both sides directly onto projected signage, blade sign to be painted in Methalmorphosis brand colour FIXING - existing fixing to be used for new sign installation