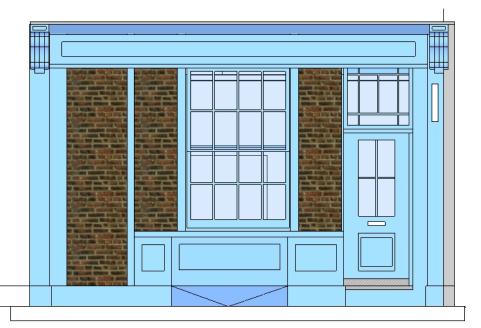

AFTER STORE OPENING ELEVATION VIEW

pink M-Bolt neon encased in a clear Perspex box to be hanged using existing metal hooks that are present above the sash window small jewellery display case to be mounted to the back of the window frame using strong double sided velcro tape - this is to avoid damage to the wooden structure of the sash window

 3-5mm thick white acrylic or di-bond logos to be mounted using stands off to gain effect of shadow gap

the existing blade signage to be replaced with new, non-illuminated one in the same size and shape 450x450mm di-bond, with 3-5mm thick brand logo in pink / white acrylic or di-bond will be mounted both sides directly onto projected signage, blade sign to be painted in Methalmorphosis brand colour FIXING - existing fixing to be used for new sign installation

Y - 27

K - 65

all woodwork to be painted Metalmorphois brand colour -Dulux Heritage Oxford Blue, OR SIMILAR to MATCH MM BRAND BLUE COLOUR THIS WOULD BE EASILY REVERSIBLE AT THE END OF TENANCY

the existing blade signage to be replaced with new, non-illuminated one in the same size and shape 450x450mm di-bond, with 3-5mm thick brand logo in pink / white acrylic or di-bond will be mounted both sides directly onto projected signage, blade sign to be painted in Methalmorphosis brand colour FIXING - existing fixing to be used for new sign installation