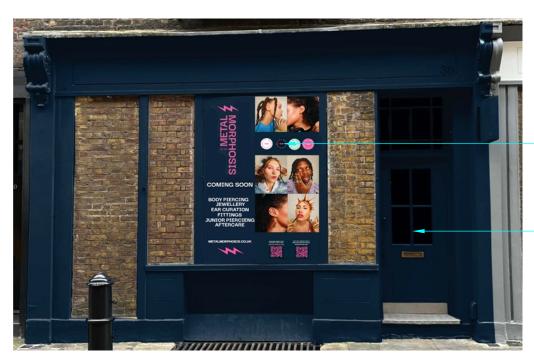

Gosia Adamska gosia@northbanks.co.uk 07901535111

Advertisement Consent

Methalmorphosis 38 Erlham Street WC2H 9LH London

Date: 19/10/2023

existing
• projected
signage

removable vinyl or pvc graphic to be applied to the wooden shutters during store refit and removed when the store will be opened for business

glazing on and above the door will be covered with blackout vinyl or paper for the time being of fitout works to be removed when the store will be opened for business

TEMPORARY DURING SITE WORK SIGNAGE