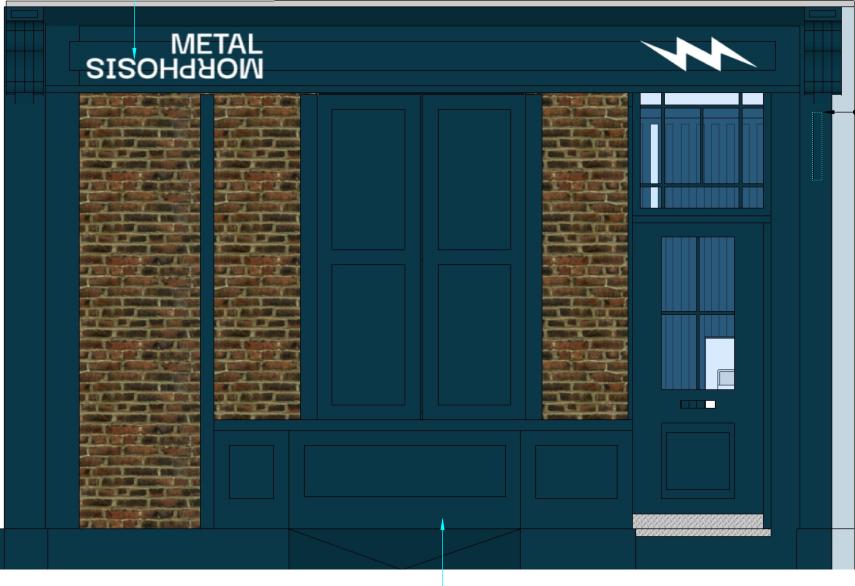

AFTER STORE OPENING ELEVATION VIEW

pink M-Bolt neon encased in a clear Perspex box to be hanged using existing metal hooks that are present above the sash window small jewellery display case to be mounted to the back of the window frame using strong double sided velcro tape - this is to avoid damage to the wooden structure of the sash window

Y - 27

K - 65

all woodwork to be painted Metalmorphois brand colour -Dulux Heritage Oxford Blue, OR SIMILAR to MATCH MM BRAND BLUE COLOUR THIS WOULD BE EASILY REVERSIBLE AT THE END OF TENANCY

the existing blade signage to be replaced with new, non-illuminated one in the same size and shape 450x450mm di-bond, with 3-5mm thick brand logo in pink / white acrylic or di-bond will be mounted both sides directly onto projected signage, blade sign to be painted in Methalmorphosis brand colour FIXING - existing fixing to be used for new sign installation