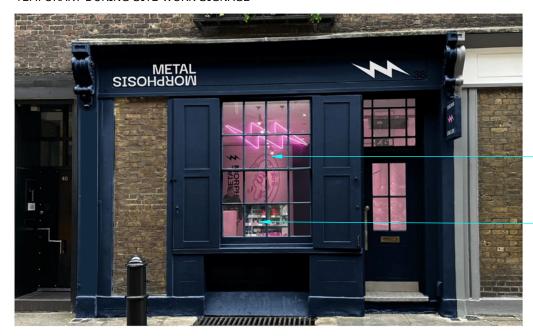

Gosia Adamska gosia@northbanks.co.uk 07901535111

Advertisement Consent

Methalmorphosis 38 Erlham Street WC2H 9LH London

Date: 19/10/2023

existing
• projected
signage

removable vinyl or pvc graphic to be applied to the wooden shutters during store refit and removed when the store will be opened for business

glazing on and above the door will be covered with blackout vinyl or paper for the time being of fitout works to be removed when the store will be opened for business

TEMPORARY DURING SITE WORK SIGNAGE

AFTER STORE OPENING ELEVATION VIEW

pink M-Bolt neon encased in a clear Perspex box to be hanged using existing metal hooks that are present above the sash window small jewellery display case to be mounted to the back of the window frame using strong double sided velcro tape - this is to avoid damage to the wooden structure of the sash window