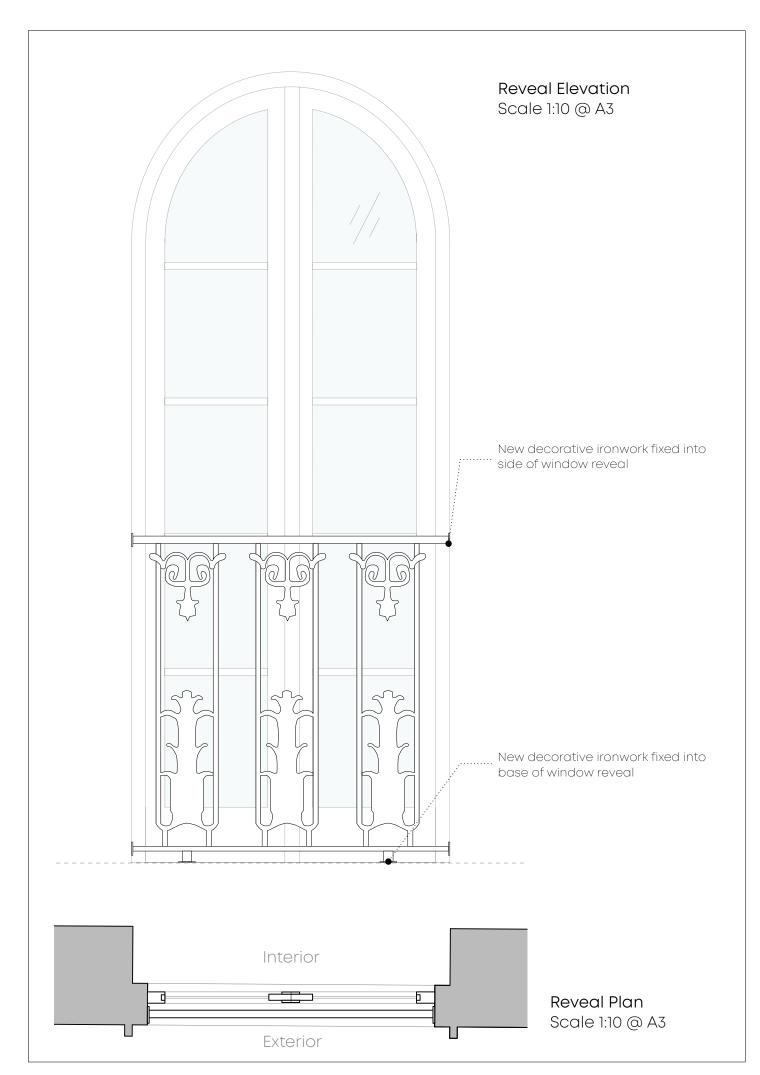

Reveal Section Scale 1:10 @ A3

Do not scale, use figured dimensions only. All dimensions must be checked on site. Inform the Architect of any discrepancies prior to construction.

Please cross reference this drawing with all related Architect's, Engineers drawings and other relevant information