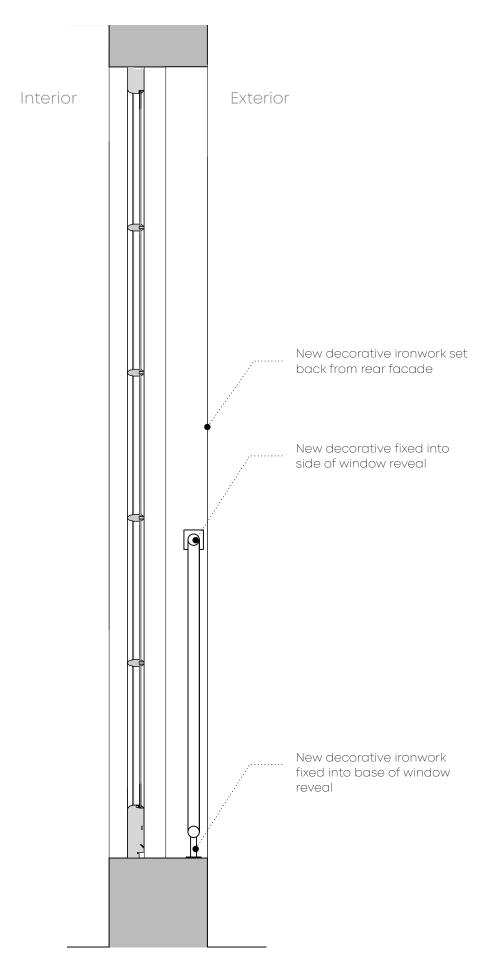

Reveal Section Scale 1:10 @ A3

Do not scale, use figured dimensions only. All dimensions must be checked on site. Inform the Architect of any discrepancies prior to construction.

Please cross reference this drawing with all related Architect's, Engineers drawings and other relevant information