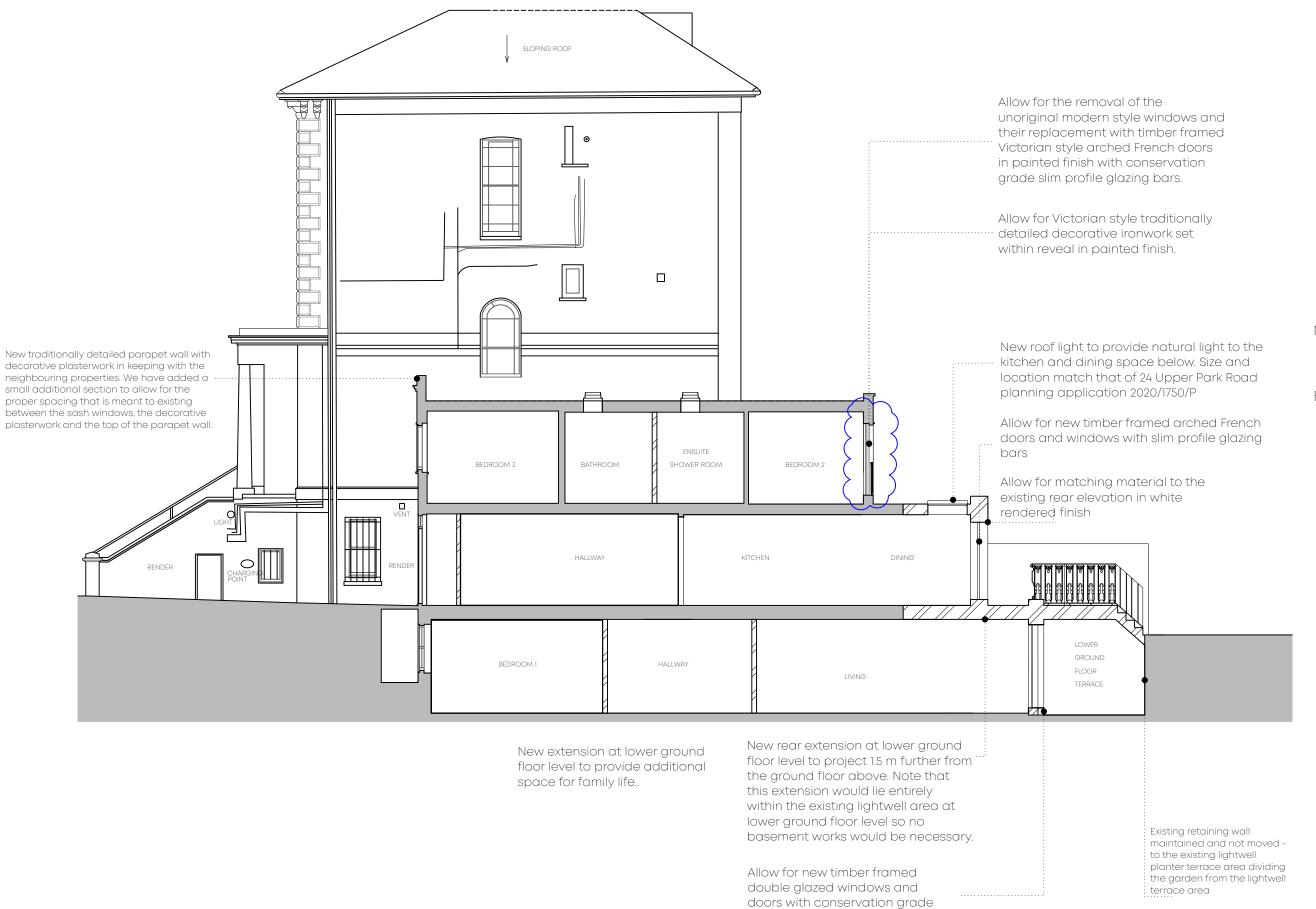

slim profile glazing bars in

painted finish

New building fabric

Existing walls

The Vineyards, 36 Gloucester Ave, Primrose Hill, NW1 7BB info@nancygouldstone.com
0207 2670024 - 0745 3291906

Project 26a Upper Park Road, NW3 Drawing Proposed Section AA

Scale 1:100 @ A3
Status PLANNING

Drawing Number Revision

 Date
 31.07.2023

 Notes
 REV D - 31.07.23 - French doors

and decorative ironwork set within reveal added to rear.

NOT FOR CONSTRUCTION

Do not scale, use figured dimensions