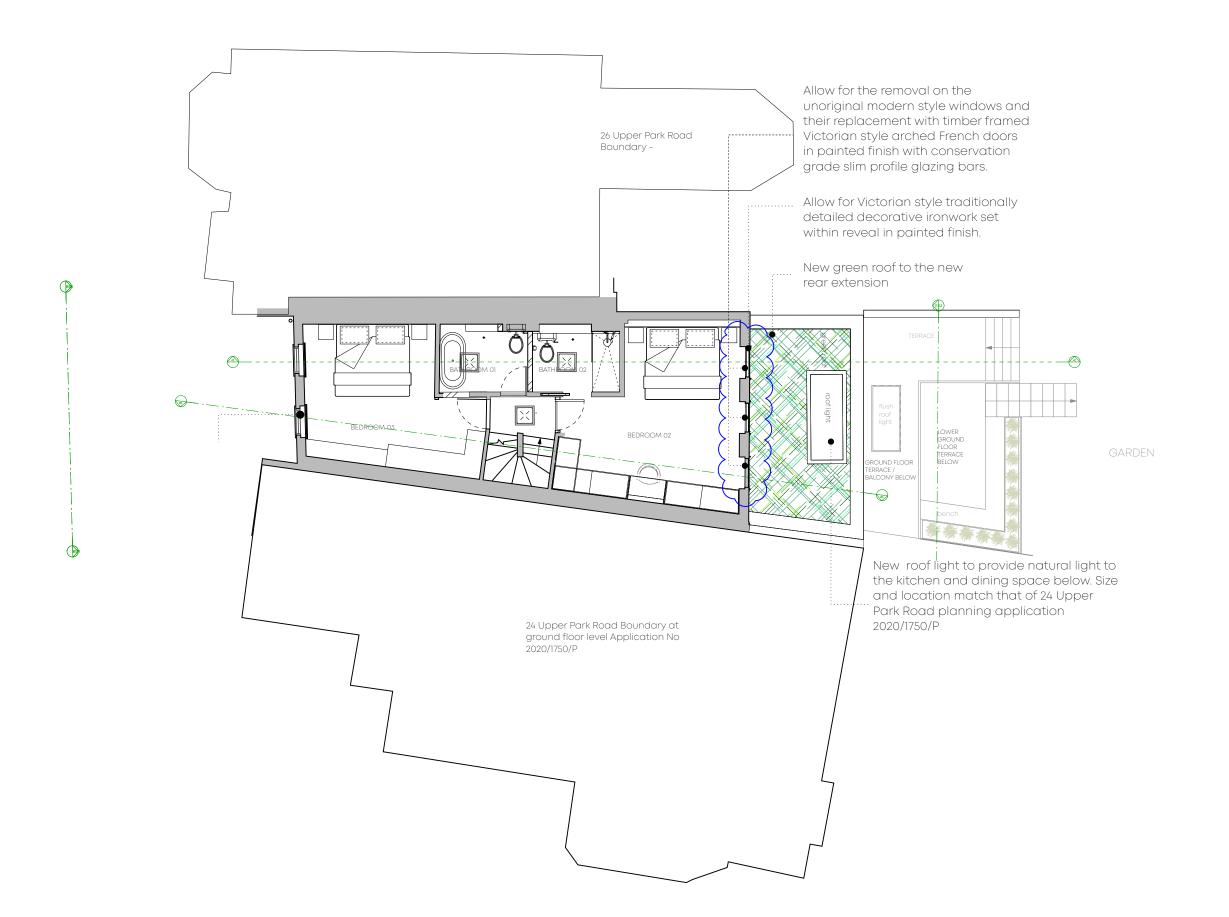

The Vineyards, 36 Gloucester Ave, Primrose Hill, NW1 7BB info@nancygouldstone.com 0207 2670024 - 0745 3291906 Project 26a Upper Park Road, NW3 Drawing Proposed First Floor Scale 1:100 @ A3 Status PLANNING Drawing 138-PL-GA02-00 Number Revision Date 31.07.2023 Notes **REV D - 31.07.23** - French doors and decorative ironwork set within reveal added to rear. NOT FOR CONSTRUCTION