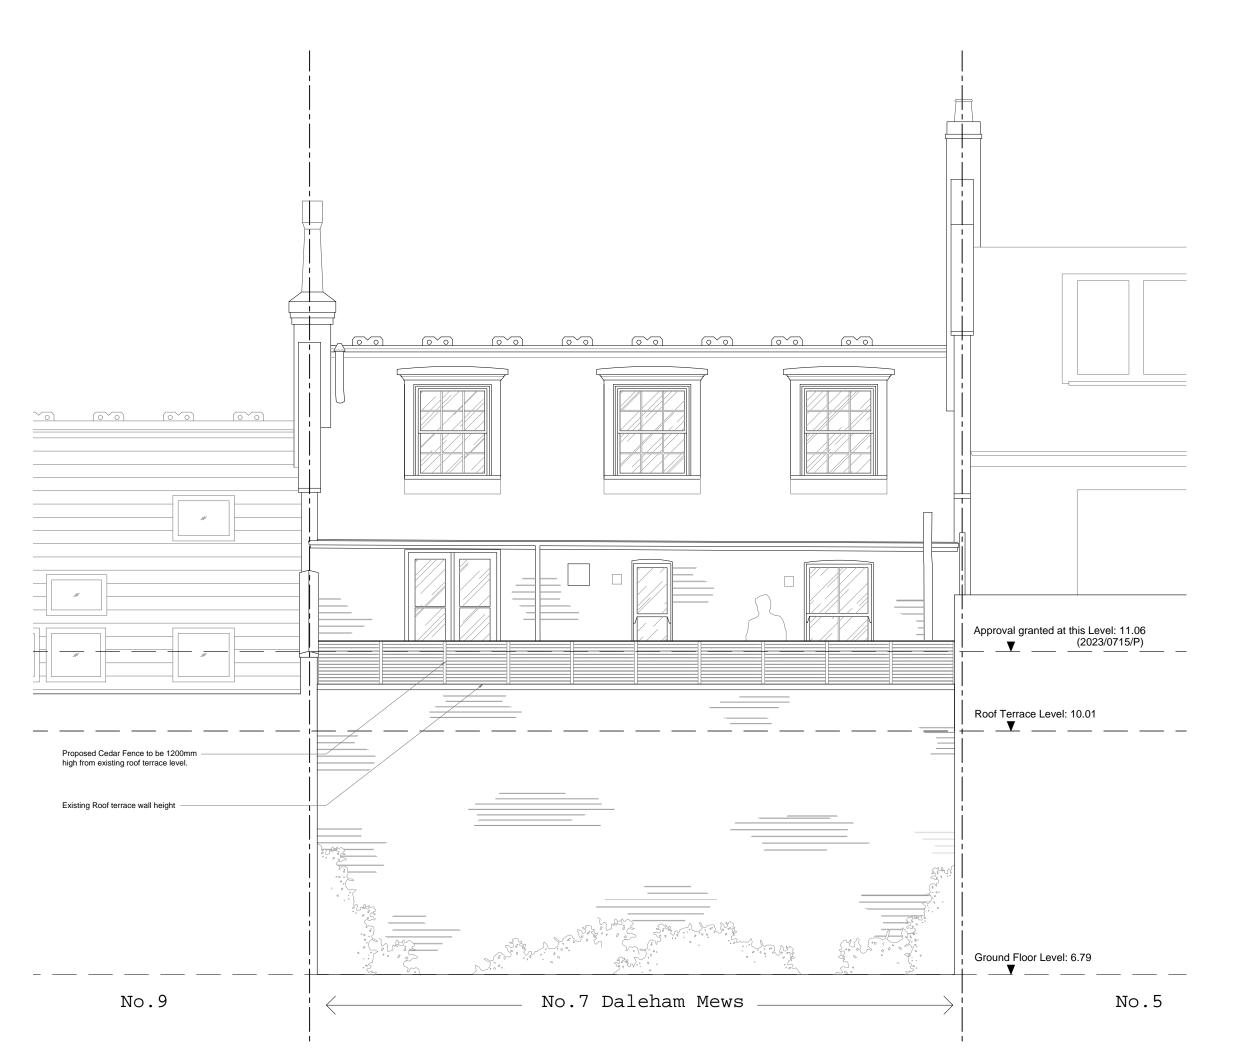

- NOTES

  1. THIS DRAWING IS NOT TO BE SCALED

  2. ALL DIMENSIONS AND LEVELS TO BE CHECKED ON SITE PRIOR TO SETTING OUT OR MANUFACTURE. ANY DISCREPANCIES BETWEEN SITE, DRAWING OF SPECIFICATION TO BE REPORTED TO THE ARCHITECT MMEDIATELY.

  3. THIS DRAWING IS THE COPYRIGHT OF THE OWNERS

ALEX TART ARCHITECTS

THE OLD BOATHOUSE, LONDON, SW15 2NP

020 3937 8989 office@alextartarchitects.com

022 \_Simon & Dido Tart

7 Daleham Mews, NW3 5DB

Proposed Rear Elevation